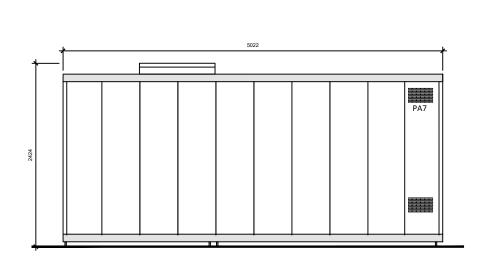

PROPOSED ELEVATION C

SCALE 1:50

hmmmmh Scale - 1:50

2-4 Yew Tree Drive, Stockport, SK6 2HJ

PROPOSED ELEVATION D

NL Jones Planning

Proposed Elevations

Drawing No: L(02)101