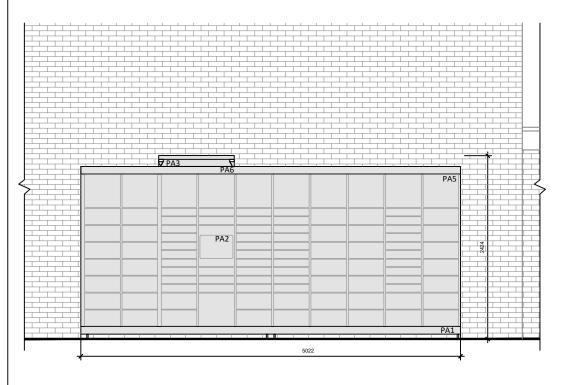

## FINISHES KEY

Please read proposed drawings and notes in conjunction with the full application package.

- Polymer Concrete Base Colour: Black
- Vertical Touch Screen
- PA3 Metal Canopy with Integrated Security Camera Colour: White
- Metal Cladding vinyl wrapped with ORAGUARD 215 Polymeric PVC film Colour: Grey
- Metal Face Drawers vinyl wrapped with ORAGUARD 215 Polymeric PVC film
- Metal Clad Downlights Colour: Dark Grey
  - Metal Rear Vent Colour: Silver

PROPOSED ELEVATION C

SCALE 1:50

hmmmmh Scale - 1:50

2-4 Yew Tree Drive, Stockport, SK6 2HJ

PROPOSED ELEVATION D

NL Jones Planning

Proposed Elevations

Drawing No: L(02)101