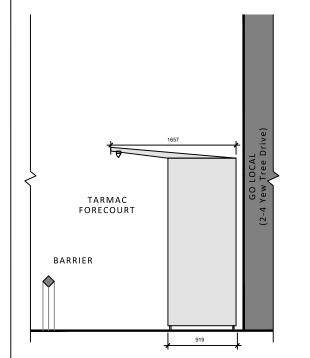

TARMAC FORECOURT BARRIER

PROPOSED ELEVATION C

SCALE 1:50

hmmmmh Scale - 1:50

2-4 Yew Tree Drive, Stockport, SK6 2HJ

PROPOSED ELEVATION D

NL Jones Planning

Proposed Elevations

Drawing No: L(02)101