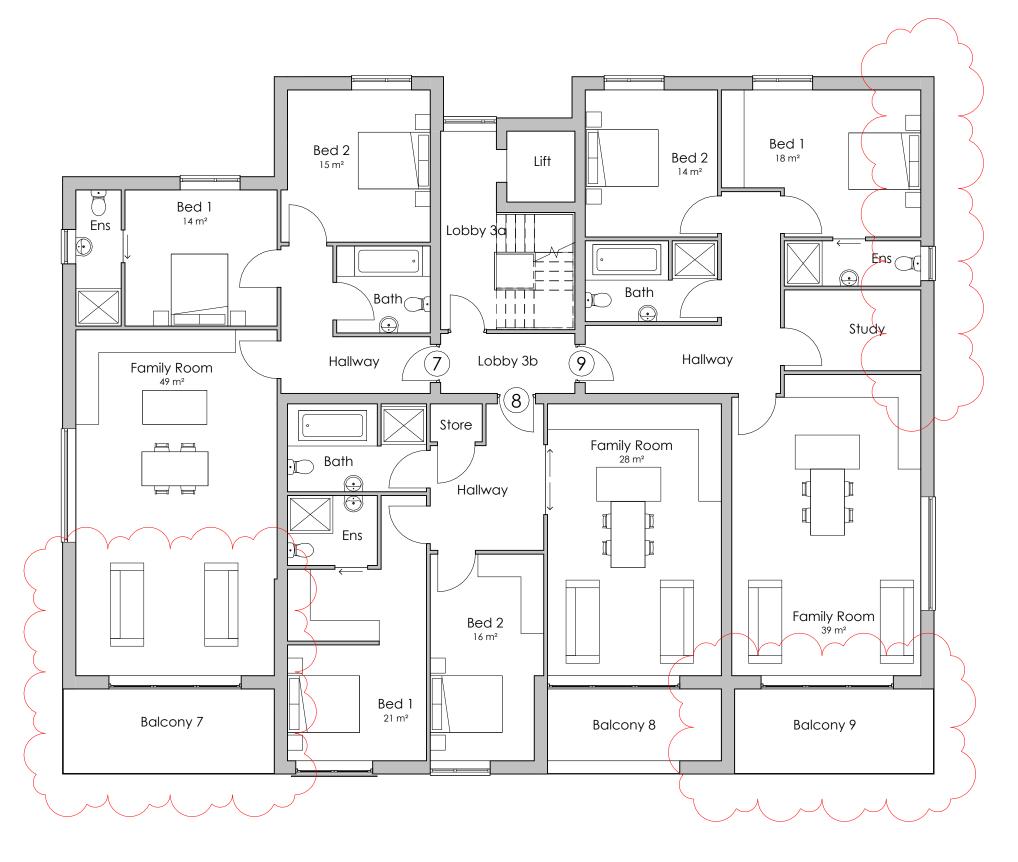

Third Floor

<u>NOTES</u> Do not scale from drawing, figured dimensions to be used only

All dimensions to be verified on site. Any discrepancies are to be reported to the relevant parties.

The content of the drawing remain the copyright of Union Architecture, no reproduction without written consent

42 Springfield Road, Poole

BH14 OLQ

Second and Third Floor Plans

proj no. dwg no. 20-155 03 status 24/07/20 PL revision drawn checked scale size
B JR IF 1:100 A1

Second Floor