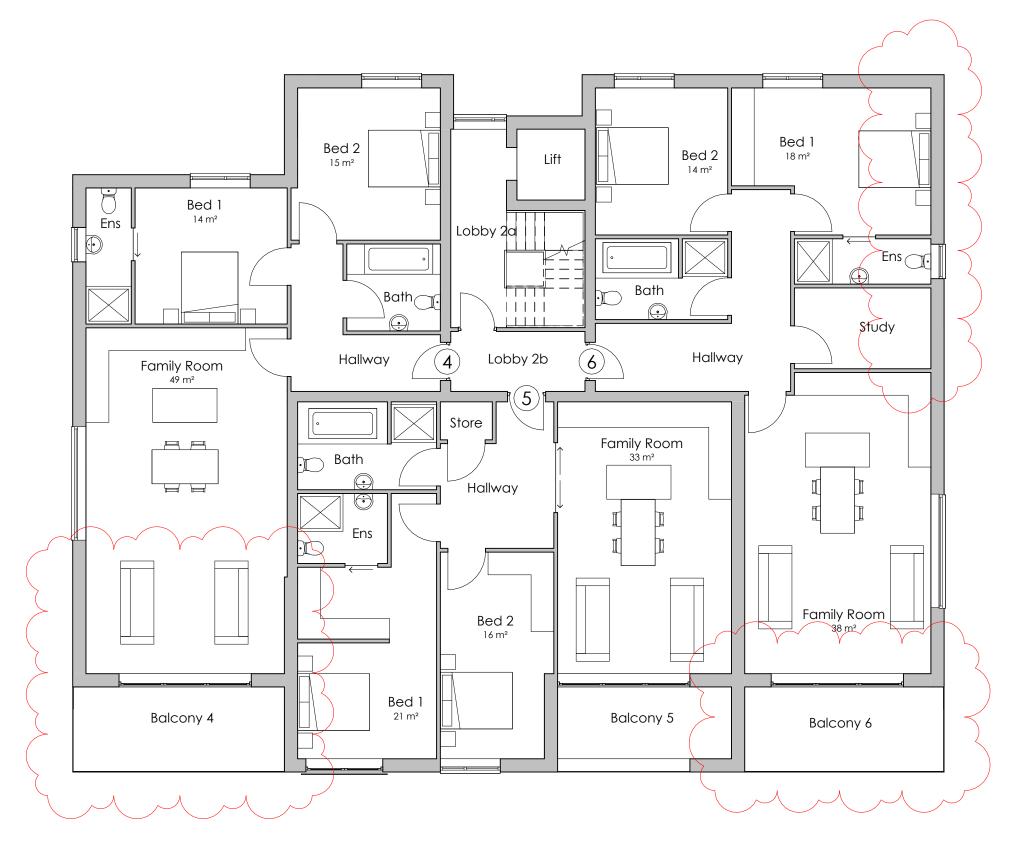

Third Floor

<u>NOTES</u> Do not scale from drawing, figured dimensions to be used only

All dimensions to be verified on site. Any discrepancies are to be reported to the relevant parties.

The content of the drawing remain the copyright of Union Architecture, no reproduction without written consent

42 Springfield Road, Poole

BH14 OLQ

Second and Third Floor Plans

proj no. dwg no. 20-155 03 status 24/07/20 PL revision drawn checked scale size
B JR IF 1:100 A1

Second Floor