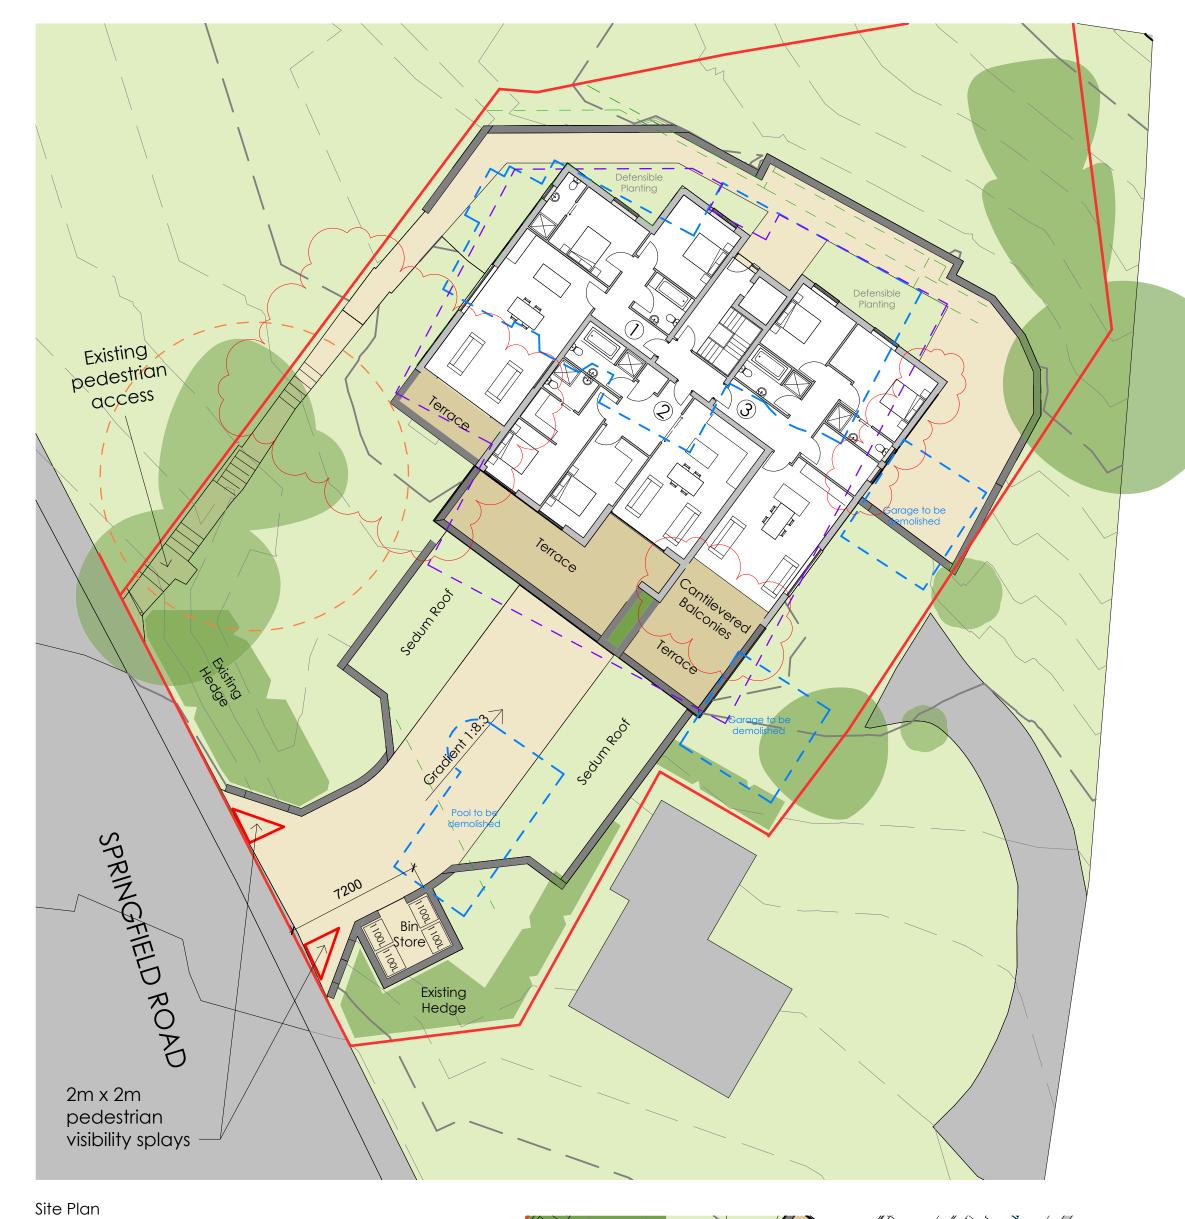

Site Plan with parking

NOTES

Do not scale from drawing, figured dimensions to be used only

All dimensions to be verified on site. Any discrepancies are to be reported to the relevant parties.

The content of the drawing remain the copyright of Union Architecture, no reproduction without written consent

42 Springfield Road, Poole BH14 OLQ

Site Plan