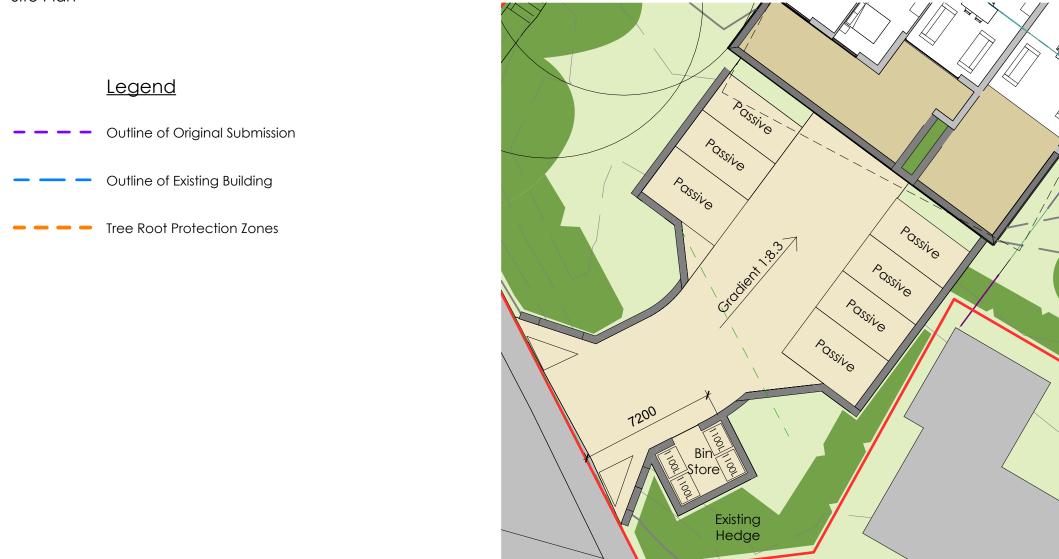

Site Plan with parking

NOTES

Do not scale from drawing, figured dimensions to be used only

All dimensions to be verified on site. Any discrepancies are to be reported to the relevant parties.

The content of the drawing remain the copyright of Union Architecture, no reproduction without written consent

42 Springfield Road, Poole BH14 OLQ

Site Plan