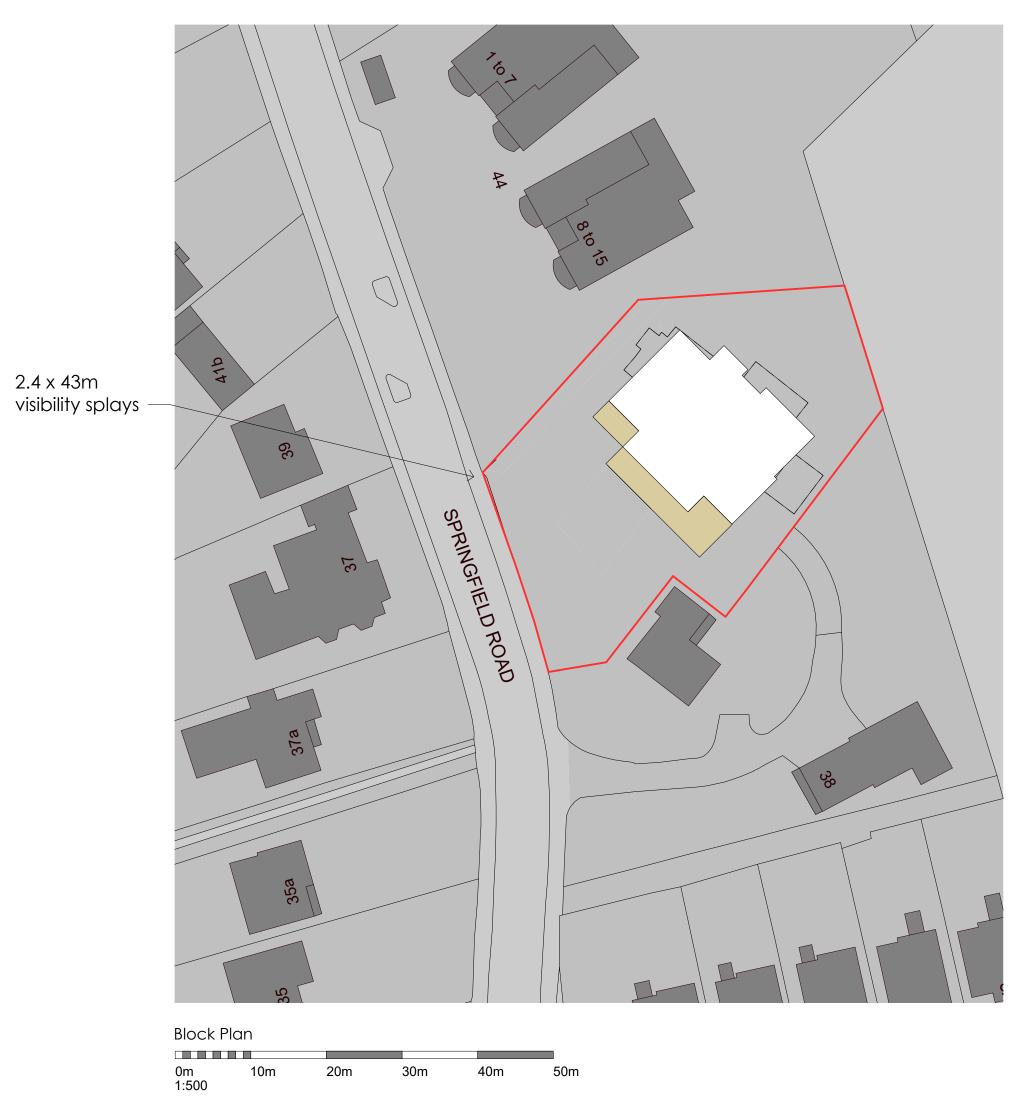

Site Plan with parking

NOTES

Do not scale from drawing, figured dimensions to be used only

All dimensions to be verified on site. Any discrepancies are to be reported to the relevant parties.

The content of the drawing remain the copyright of Union Architecture, no reproduction without written consent

| Е        | Variation of Condition changes    | JR     | 21/11/2  |
|----------|-----------------------------------|--------|----------|
| D        | Updated to suit planners comments | IF     | 01.03.22 |
| С        | Updated to suit planners comments | IF     | 27.05.2  |
| В        | Highways amendments               | JI     | 31 03 2  |
| revision | description                       | issued | date     |
| address  |                                   |        |          |