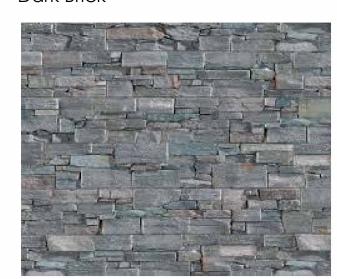

**- - -** Outline of Implemented Approval

Front Elevation Side Elevation 2



Rear Elevation 0m 5i 1:100



Side Elevation

**- - - -** Height of Original Submission

- - - Outline of original house



Coverlam pirineos grafito grey tile - top floor



BEA Burwell White Dark Brick



Taylor Maxwell Black Slate - Lower Ground

## Windows/ Doors: Light grey aluminium

## Balcony: Light grey aluminium fascias with glazed balustrade

| NOTES  |    |
|--------|----|
| Do not | 50 |

Do not scale from drawing, figured dimensions to be used only All dimensions to be verified on site. Any discrepancies are to be reported to the relevant parties.

The content of the drawing remain the copyright of Union Architecture, no reproduction without written consent

| С        | Variation of Condition changes          | JR     | 21/11/23 |
|----------|-----------------------------------------|--------|----------|
| В        | Updated to suit planners comments       | IF     | 27.05.21 |
| Α        | Juliette balconies for bedrooms 2,3,4,5 | DH     | 30 11 20 |
| revision | description