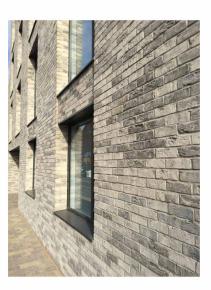

**- - -** Outline of Implemented Approval

Front Elevation Side Elevation 2



Rear Elevation 0m 5i 1:100



Side Elevation

**- - - -** Height of Original Submission

- - - Outline of original house



Coverlam pirineos grafito grey tile - top floor



BEA Burwell White Dark Brick



Taylor Maxwell Black Slate - Lower Ground

## Windows/ Doors: Light grey aluminium

## Balcony: Light grey aluminium fascias with glazed balustrade

| NOTES  |    |
|--------|----|
| Do not | 50 |

Do not scale from drawing, figured dimensions to be used only All dimensions to be verified on site. Any discrepancies are to be reported to the relevant parties.

The content of the drawing remain the copyright of Union Architecture, no reproduction without written consent

| С        | Variation of Condition changes          | JR     | 21/11/23 |
|----------|-----------------------------------------|--------|----------|
| В        | Updated to suit planners comments       | IF     | 27.05.21 |
| Α        | Juliette balconies for bedrooms 2,3,4,5 | DH     | 30