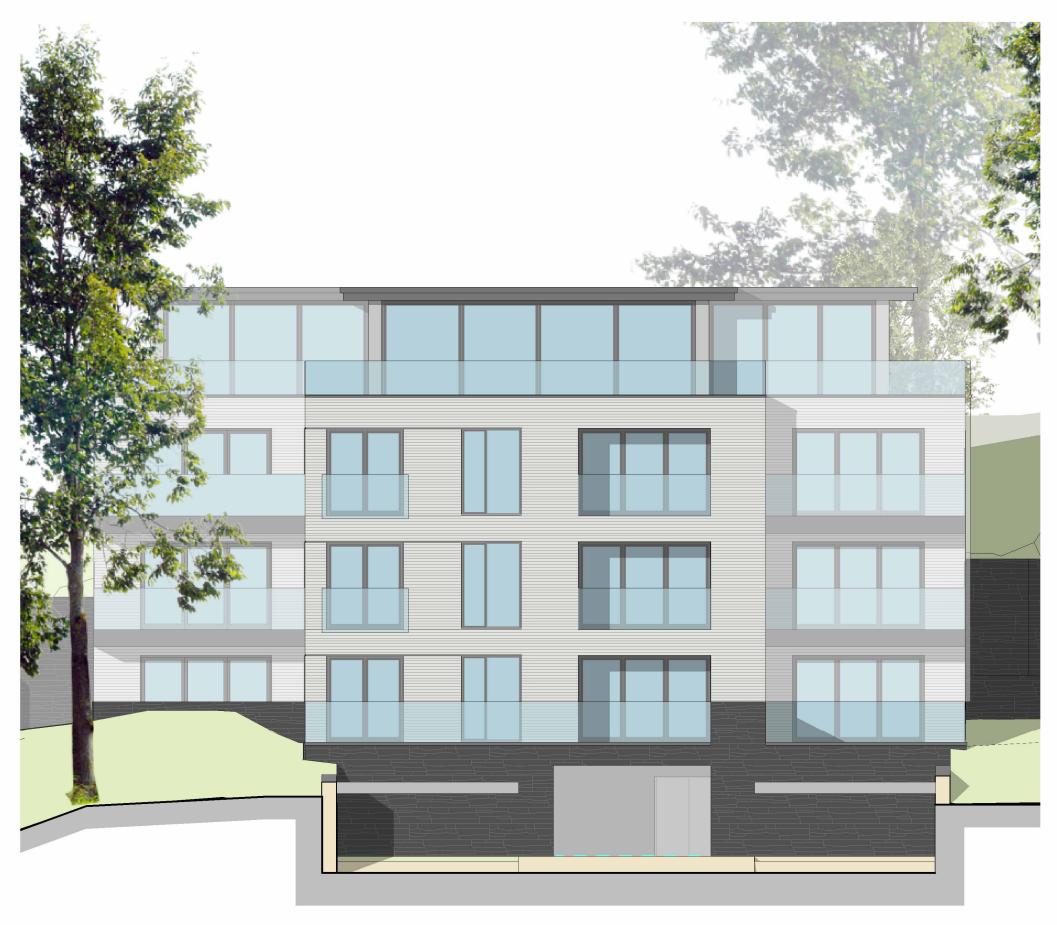

**- - -** Outline of Implemented Approval

Front Elevation Side Elevation 2

Rear Elevation 0m 5i 1:100

Side Elevation

**- - - -** Height of Original Submission

- - - Outline of original house

Coverlam pirineos grafito grey tile - top floor

BEA Burwell White Dark Brick

Taylor Maxwell Black Slate - Lower Ground

## Windows/ Doors: Light grey aluminium

## Balcony: Light grey aluminium fascias with glazed balustrade

| NOTES  |    |
|--------|----|
| Do not | 50 |

Do not scale from drawing, figured dimensions to be used only All dimensions to be verified on site. Any discrepancies are to be reported to the relevant parties.