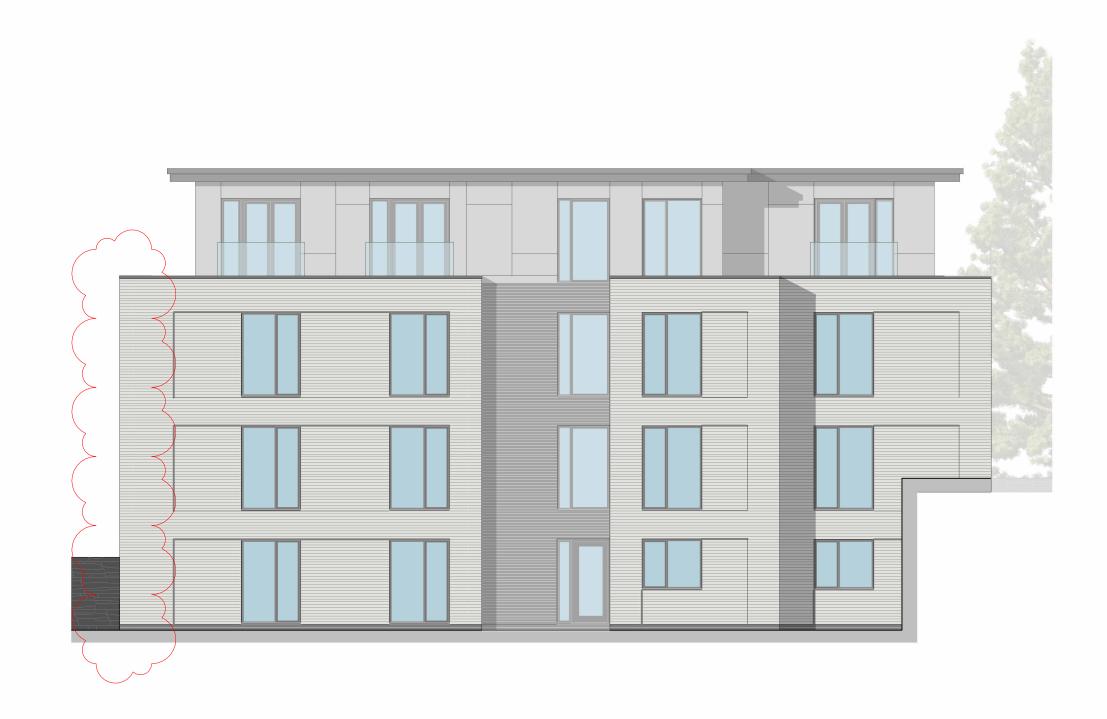

**- - -** Outline of Implemented Approval

Front Elevation Side Elevation 2

Rear Elevation 0m 5i 1:100

Side Elevation

**- - - -** Height of Original Submission

- - - Outline of original house

Coverlam pirineos grafito grey tile - top floor

BEA Burwell White Dark Brick

Taylor Maxwell Black Slate - Lower Ground

## Windows/ Doors: Light grey aluminium

## Balcony: Light grey aluminium fascias with glazed balustrade

| NOTES  |    |
|--------|----|
| Do not | 50 |

Do not scale from drawing, figured dimensions to be used only All dimensions to be verified on site. Any discrepancies are to be reported to the relevant parties.