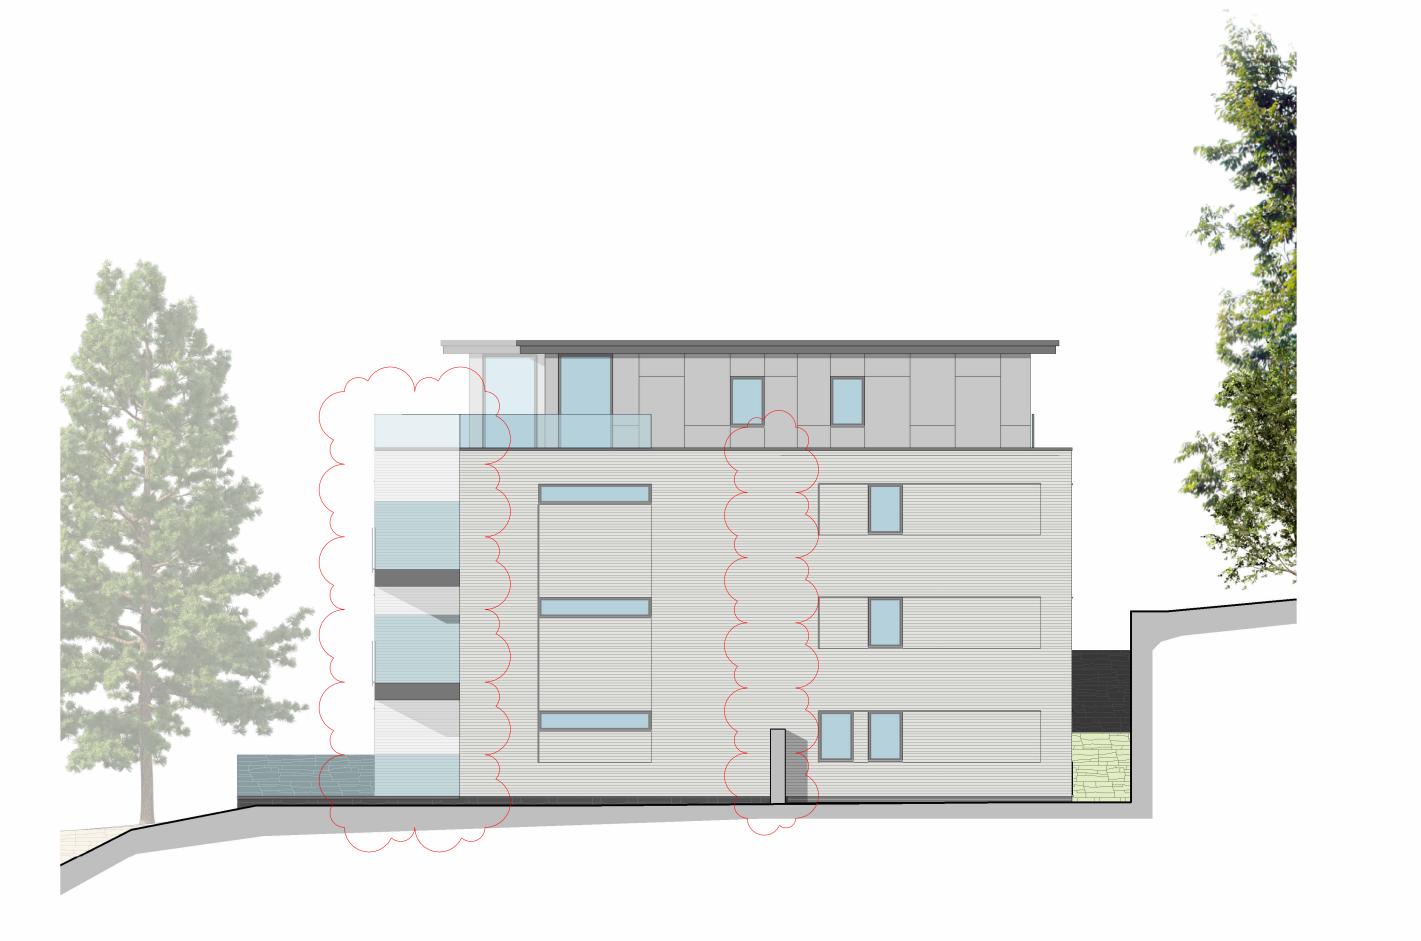

**- - -** Outline of Implemented Approval

Front Elevation Side Elevation 2

Rear Elevation 0m 5i 1:100

Side Elevation

**- - - -** Height of Original Submission

- - - Outline of original house

Coverlam pirineos grafito grey tile - top floor

BEA Burwell White Dark Brick

Taylor Maxwell Black Slate - Lower Ground

## Windows/ Doors: Light grey aluminium

## Balcony: Light grey aluminium fascias with glazed balustrade

| NOTES  |    |
|--------|----|
| Do not | 50 |

Do not scale from drawing, figured dimensions to be used only All dimensions to be verified on site. Any discrepancies are to be reported to the relevant parties.