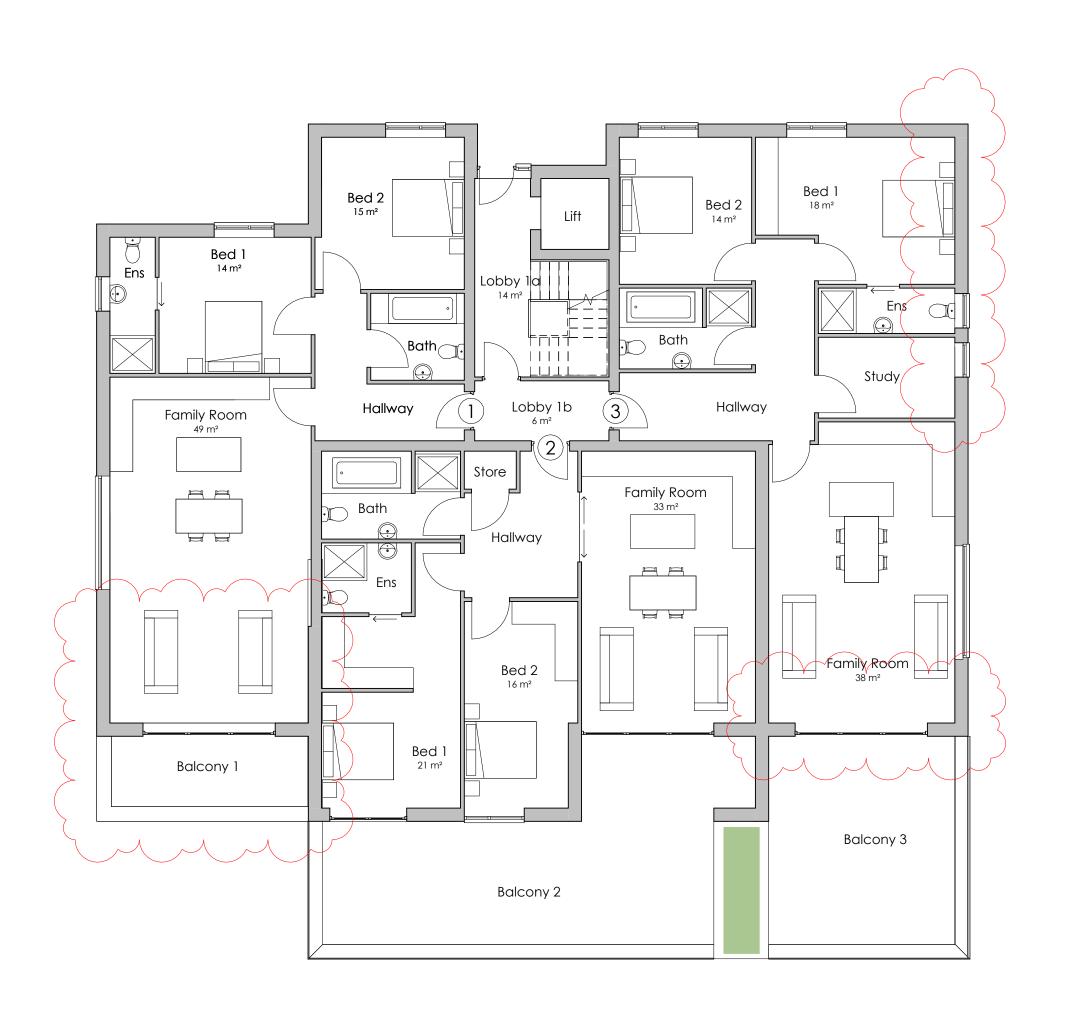

Ground Floor Undercroft

0m 5n 1:100 4

15m

First Floor

| Name   | Level        | Area                |  |
|--------|--------------|---------------------|--|
| Apt 1  | First Floor  | 99 m²               |  |
| Apt 2  | First Floor  | 97 m²               |  |
| Apt 3  | First Floor  | 108 m <sup>2</sup>  |  |
| Apt 4  | Second Floor | 99 m²               |  |
| Apt 5  | Second Floor | 97 m²               |  |
| Apt 6  | Second Floor | 108 m <sup>2</sup>  |  |
| Apt 7  | Third Floor  | 99 m²               |  |
| Apt 8  | Third Floor  | 97 m²               |  |
| Apt 9  | Third Floor  | 109 m²              |  |
| Apt 10 | Fourth Floor | 188 m <sup>2</sup>  |  |
| Totals | ·            | 1100 m <sup>2</sup> |  |

| Area Schedule (GIA) |                    |  |  |  |
|---------------------|--------------------|--|--|--|
| Name                | Area               |  |  |  |
| 0 Ground Floor GIA  | 314 m <sup>2</sup> |  |  |  |
| 1 First Floor GIA   | 340 m <sup>2</sup> |  |  |  |
| 2 Second Floor GIA  | 340 m <sup>2</sup> |  |  |  |
| 3 Third Floor GIA   | 340 m²             |  |  |  |
| 4 Fourth Floor GIA  | 217 m <sup>2</sup> |  |  |  |
| Total               | 1551 m²            |  |  |  |