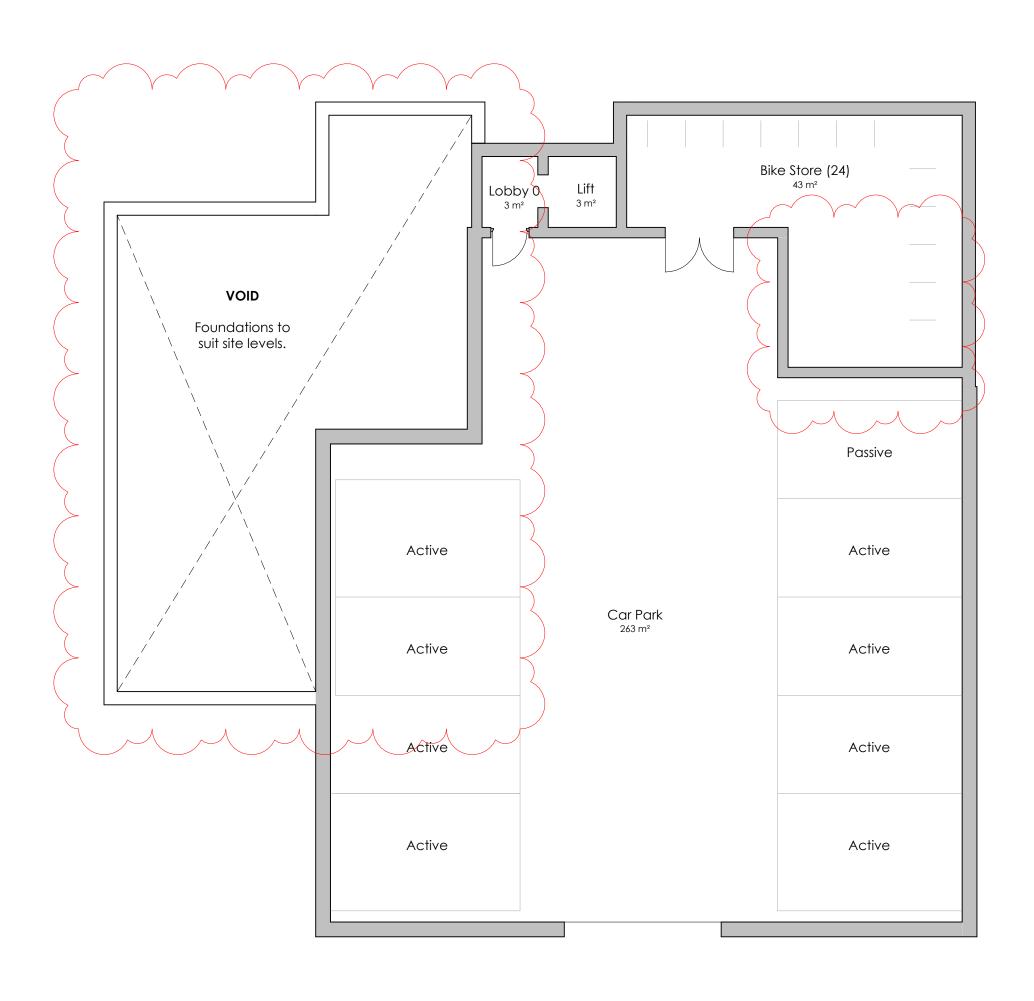

Ground Floor Undercroft

0m 5n 1:100 4

15m

First Floor

| Name   | Level        | Area                |  |
|--------|--------------|---------------------|--|
| Apt 1  | First Floor  | 99 m²               |  |
| Apt 2  | First Floor  | 97 m²               |  |
| Apt 3  | First Floor  | 108 m <sup>2</sup>  |  |
| Apt 4  | Second Floor | 99 m²               |  |
| Apt 5  | Second Floor | 97 m²               |  |
| Apt 6  | Second Floor | 108 m <sup>2</sup>  |  |
| Apt 7  | Third Floor  | 99 m²               |  |
| Apt 8  | Third Floor  | 97 m²               |  |
| Apt 9  | Third Floor  | 109 m²              |  |
| Apt 10 | Fourth Floor | 188 m <sup>2</sup>  |  |
| Totals | ·            | 1100 m <sup>2</sup> |  |

| Area Schedule (GIA) |                    |  |  |  |
|---------------------|--------------------|--|--|--|
| Name                | Area               |  |  |  |
| 0 Ground Floor GIA  | 314 m <sup>2</sup> |  |  |  |
| 1 First Floor GIA   | 340 m <sup>2</sup> |  |  |  |
| 2 Second Floor GIA  | 340 m <sup>2</sup> |  |  |  |
| 3 Third Floor GIA   | 340 m²             |  |  |  |
| 4 Fourth Floor GIA  | 217 m <sup>2</sup> |  |  |  |
| Total               | 1551 m²            |  |  |  |