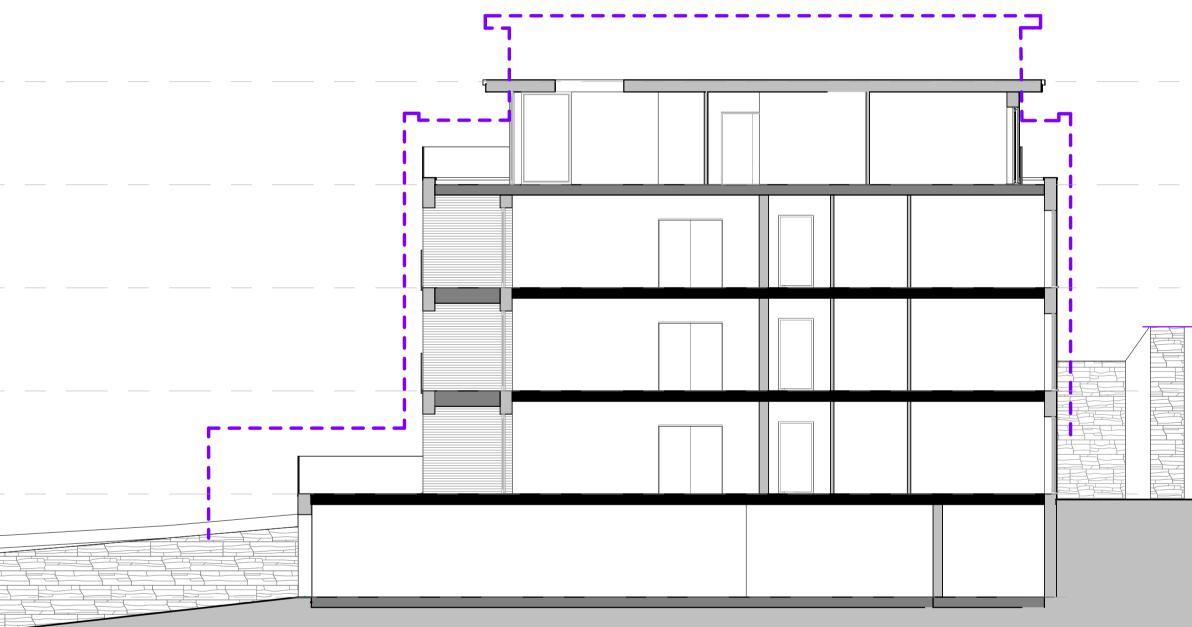

| Roof Level 57134      | <br> | <br> |
|-----------------------|------|------|
| Fourth Floor<br>54134 | <br> | <br> |
| Third Floor<br>51134  | <br> | <br> |
| Second Floor          | <br> | <br> |
| First Floor<br>45134  | <br> | <br> |
| Ground Floor<br>42134 |      |      |
|                       |      |      |

Section 1

## ---- Height of Original Submission

revision description issued date address 42 Springfield Road, Poole BH14 0LQ title Site Section

| proj no. | dwg no. |         | date     | status |
|----------|---------|---------|----------|--------|
| 20-155   | 5 08    |         | 05/21/21 | PL     |
| revision | drawn   | checked | scale    | size   |
|          | Autho   | thecker | 1:100    | A1     |