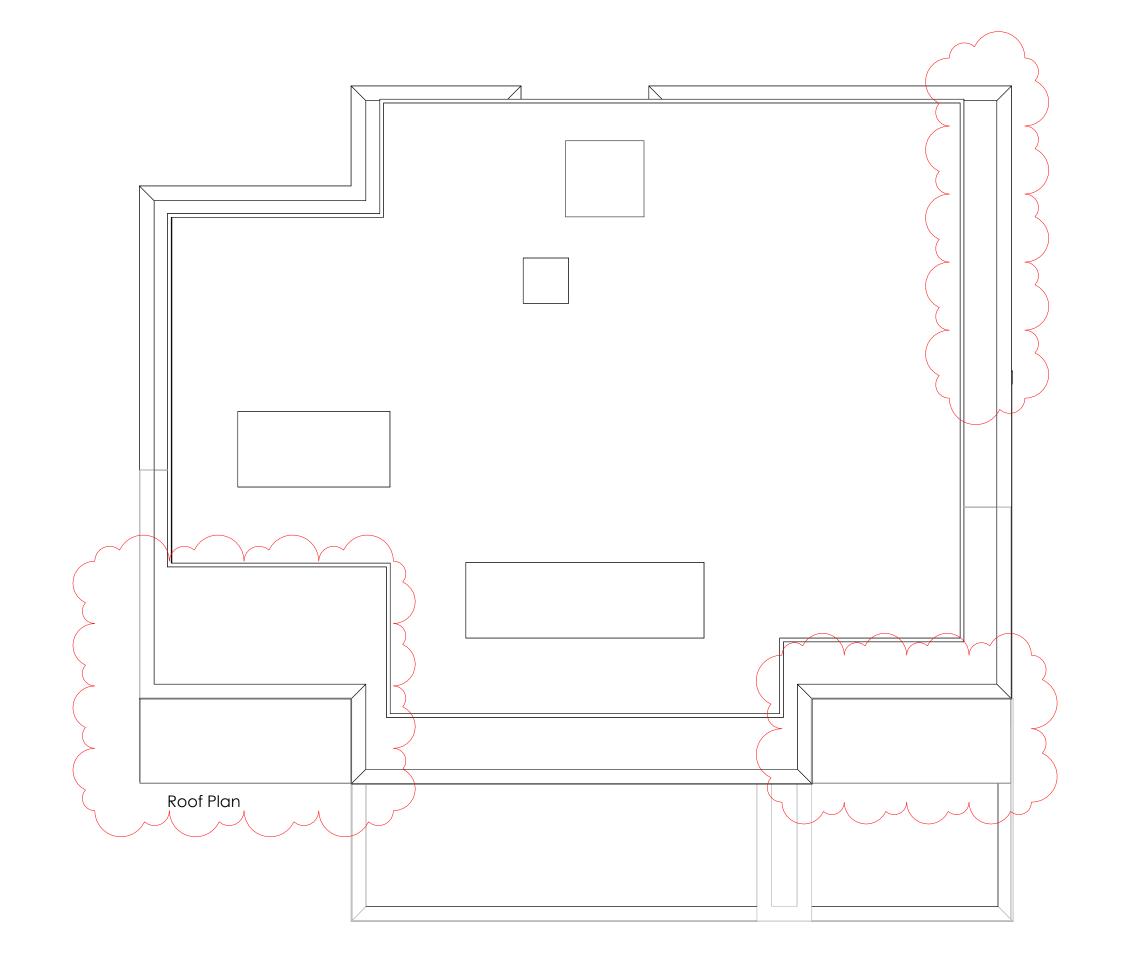

description issued date

revision address 42 Springfield Road, Poole BH14 OLQ

Fourth Floor and Roof Plan

| -1      |         | -14 -    | -11         |
|---------|---------|----------|-------------|
| awg no. |         | aare     | status      |
| 04      |         | 24/07/20 | PL          |
| drawn   | checked | scale    | size        |
| IR      | IF      | 1 · 100  | A 1         |
|         | 0 1     | 04       | 04 24/07/20 |