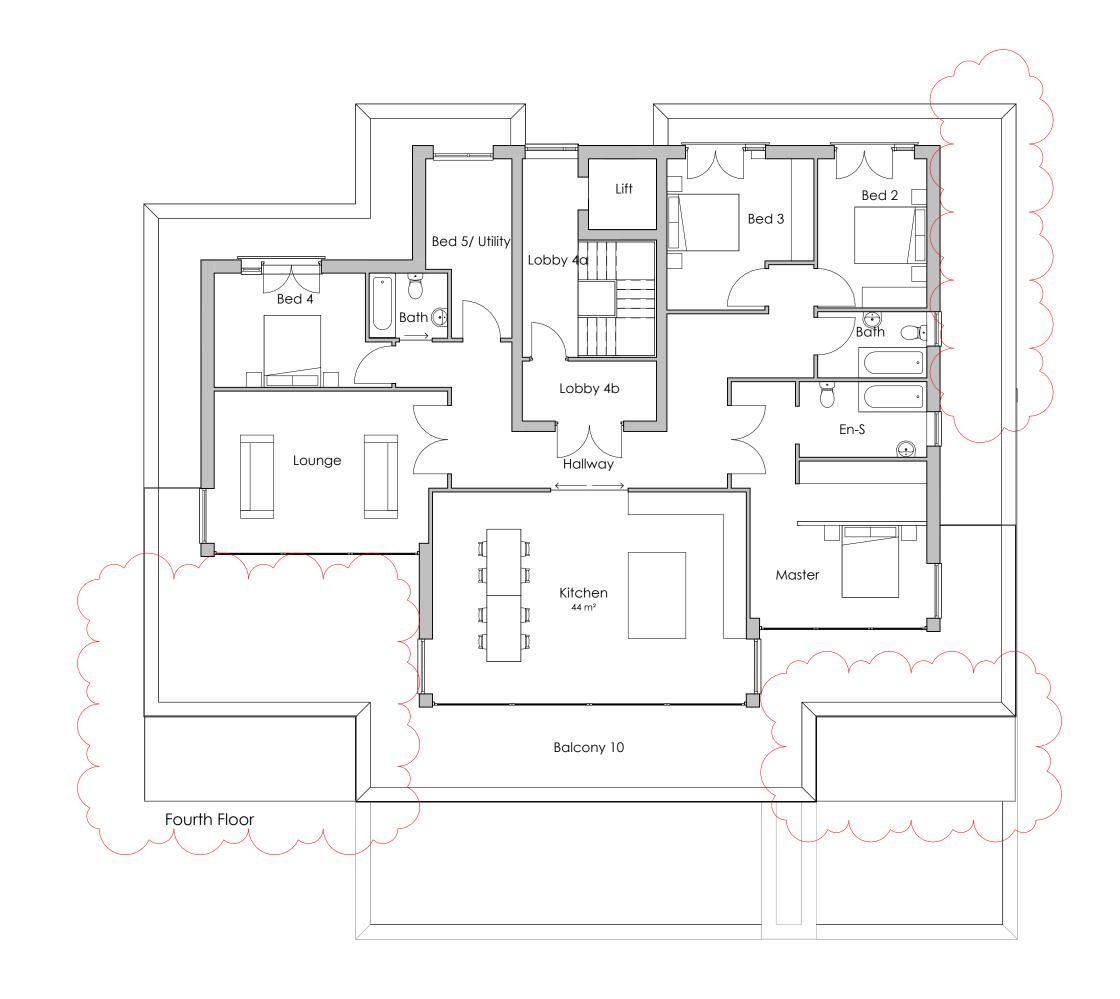

description issued date

revision address 42 Springfield Road, Poole BH14 OLQ

Fourth Floor and Roof Plan

| -1      |         | -14 -    | -11         |
|---------|---------|----------|-------------|
| awg no. |         | aare     | status      |
| 04      |         | 24/07/20 | PL          |
| drawn   | checked | scale    | size        |
| IR      | IF      | 1 · 100  | A 1         |
|         | 0 1     | 04       | 04 24/07/20 |