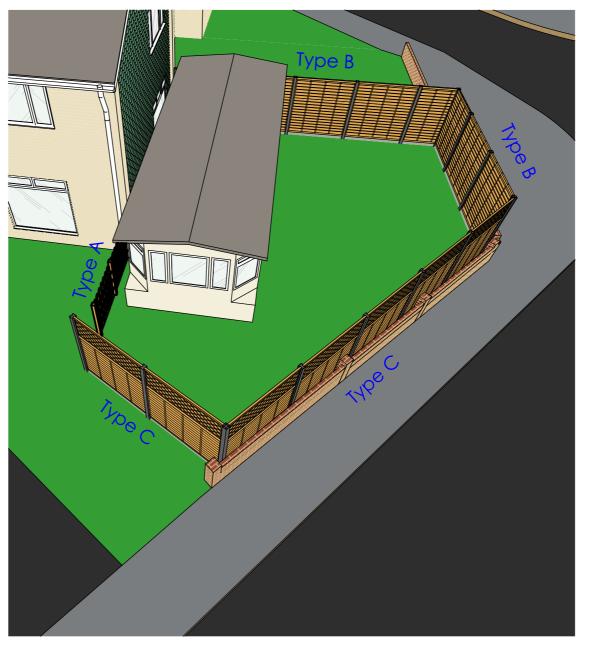

# Fence Types | Scale 1:50

Fence Types Site Plan | Scale 1:100

3D View Proposed | Scale NTS