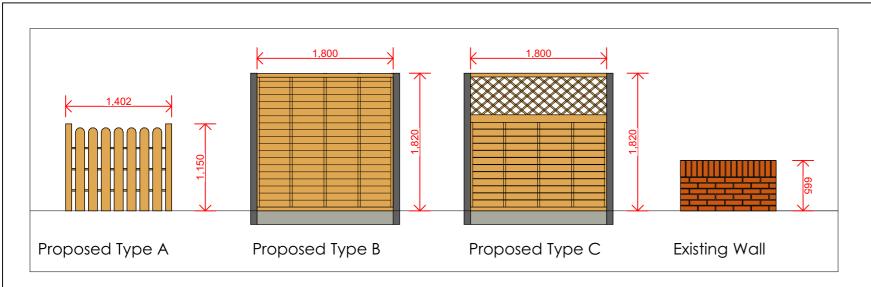

# Fence Types | Scale 1:50

Fence Types Site Plan | Scale 1:100

3D View Proposed | Scale NTS