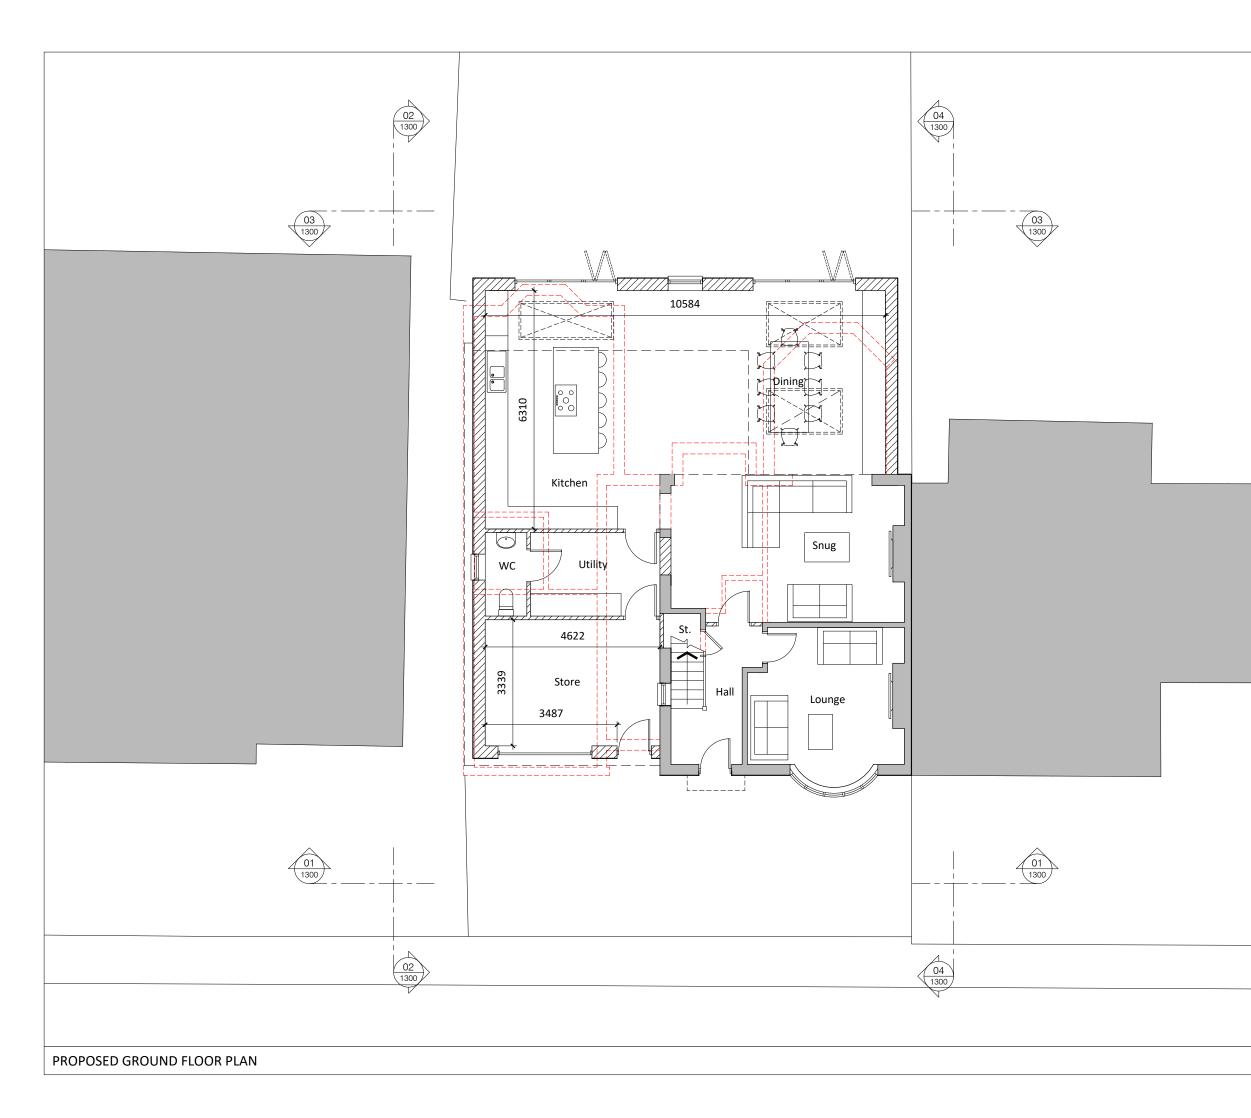

| Contractor to check all dimensions on sile and notify Vincent and Partners<br>of any discrepancies prior to commencement of the works  |
|----------------------------------------------------------------------------------------------------------------------------------------|
| Existing Walls                                                                                                                         |
| Proposed Walls                                                                                                                         |
| Demolition                                                                                                                             |
| GIA (gross internal area)                                                                                                              |
| Ground Floor<br>Existing - 45.62m <sup>2</sup><br>Proposed extension- 83.62m <sup>2</sup><br>Total Ground Floor - 129.24m <sup>2</sup> |
| First Floor<br>Existing - 45.62m <sup>2</sup><br>Proposed extension - 51.73m <sup>2</sup><br>Total First Floor - 97.35m <sup>2</sup>   |
| Second Floor<br>Existing - n/a<br>Proposed - 30.69m <sup>2</sup><br>Total Second Floor - 30.69m <sup>2</sup>                           |
| КЕҮ                                                                                                                                    |

Do not scale from this drawing

Drawing to be read in conjunction with the specification door

| revision                                                   | date       | description                    | drawn                                 | ck'd |
|------------------------------------------------------------|------------|--------------------------------|---------------------------------------|------|
|                                                            |            |                                |                                       |      |
|                                                            | V          | incent 8                       | Partne                                | rc   |
|                                                            | V          | -                              | 12, Middlethorpe Business             |      |
|                                                            |            |                                | , Bishopthorpe, York. YO23            |      |
|                                                            |            | t: 01904 700941 e: s           | tudio@vincentandpartners.             | com  |
| project:                                                   |            |                                |                                       |      |
| 9 Tem<br>Bishor                                            |            | ad<br>e, York                  |                                       |      |
|                                                            | morp       |                                |                                       |      |
|                                                            |            |                                |                                       |      |
| ·<br>drawing:                                              | sed Gr     | ound Floor Plan                |                                       |      |
| ·<br>drawing:                                              | sed Gr     | ound Floor Plan                |                                       |      |
| ·<br>drawing:                                              | sed Gr     | ound Floor Plan                |                                       |      |
| ·<br>drawing:                                              | sed Gr     | status:                        |                                       |      |
| drawing:<br>Propo:                                         |            | 1                              |                                       |      |
| drawing:<br>Propos<br>date:<br>13.10.<br>scale:            | 23         | status:                        |                                       |      |
| drawing:<br>Propo:<br>date:<br>13.10.                      | 23         | status:                        |                                       | 5    |
| drawing:<br>Propo:<br>date:<br>13.10.<br>scale:<br>1:100 ( | 23         | status:                        |                                       | 5    |
| drawing:<br>Propo:<br>date:<br>13.10.<br>scale:<br>1:100 ( | 23<br>@ A3 | <sup>status:</sup><br>Planning | role drawing number revi<br>- 1100 Pi | -    |