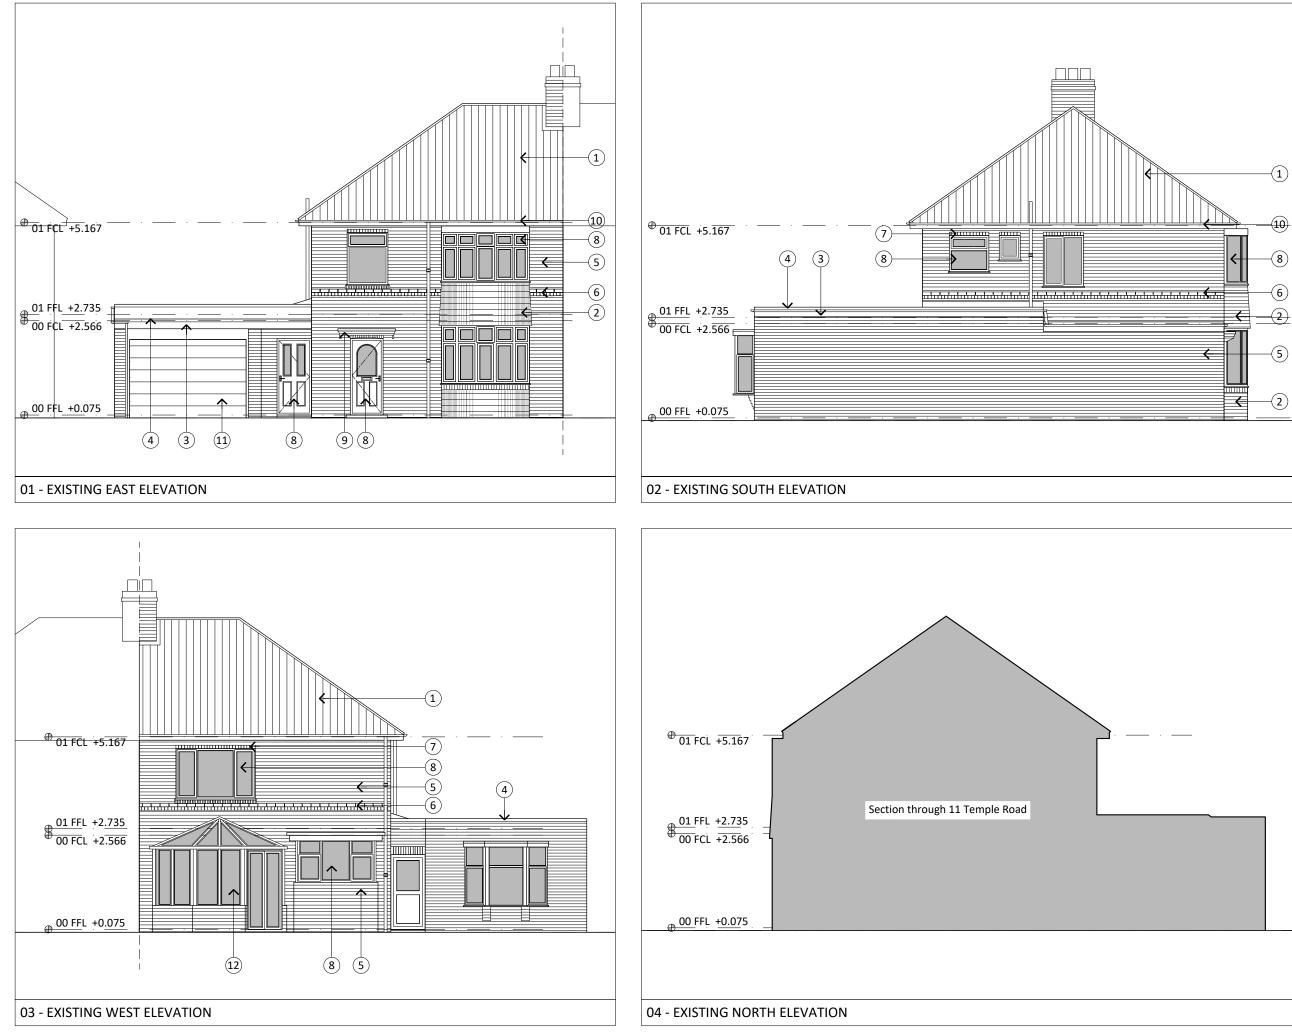

## Drawing to be read in conjunction with the specification document Contractor to check all dimensions on site and notify Vincent and Partners of any discrepandes prior to commencement of the works (1) Pantile roof