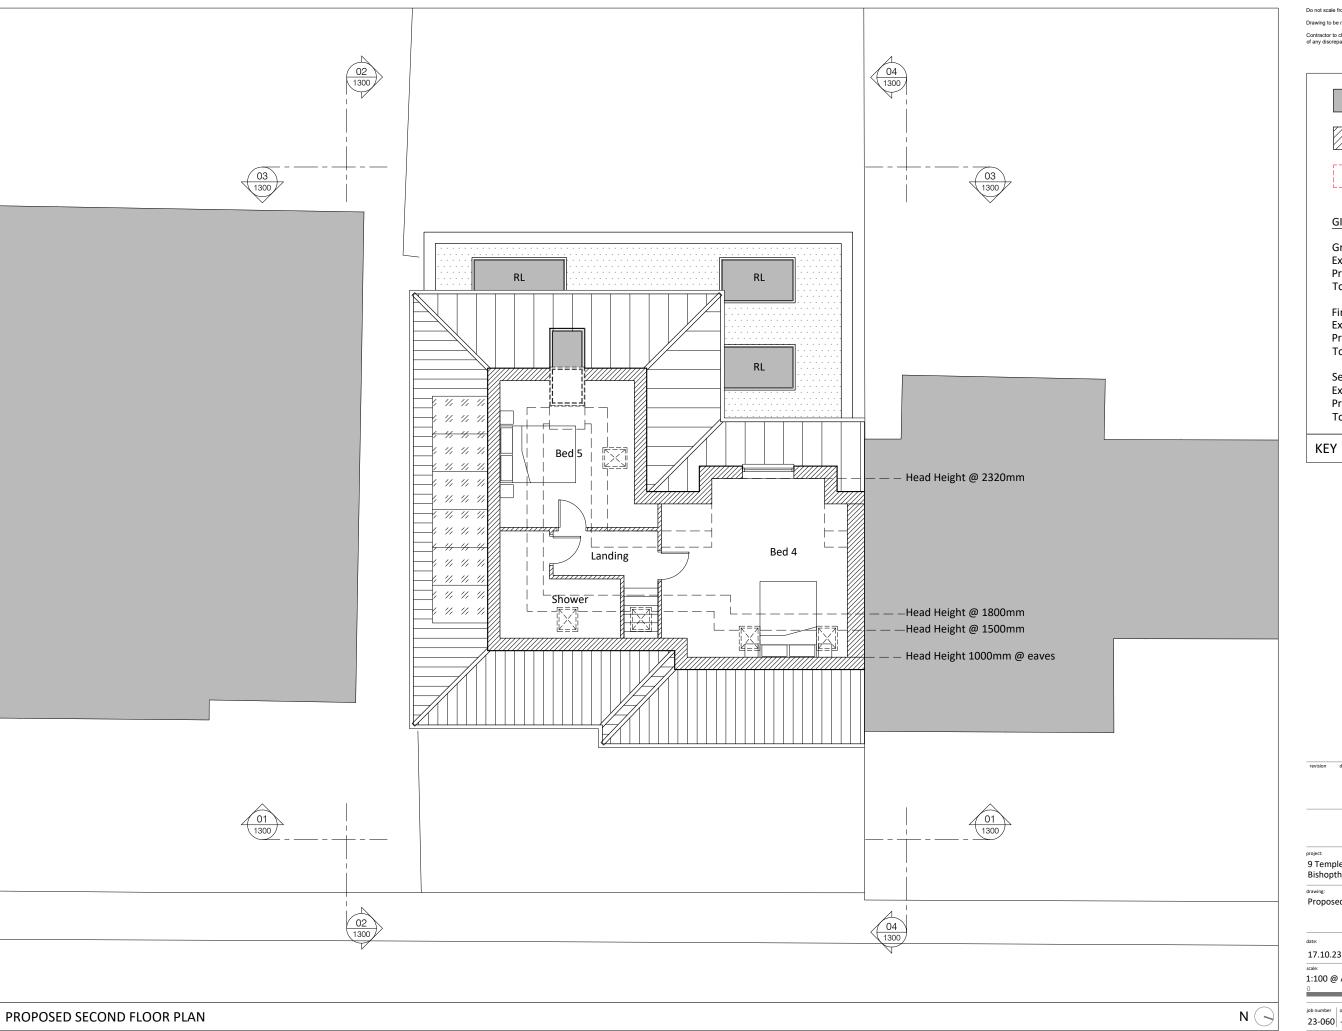

Second Floor Existing - n/a Proposed - 30.69m<sup>2</sup> Total Second Floor - 30.69m<sup>2</sup>

**Vincent & Partners** 

t: 01904 700941 e: studio@vincentandpartners.com

9 Temple Road Bishopthorpe, York

Proposed Second Floor Plan

17.10.23 Planning

1:100 @ A3