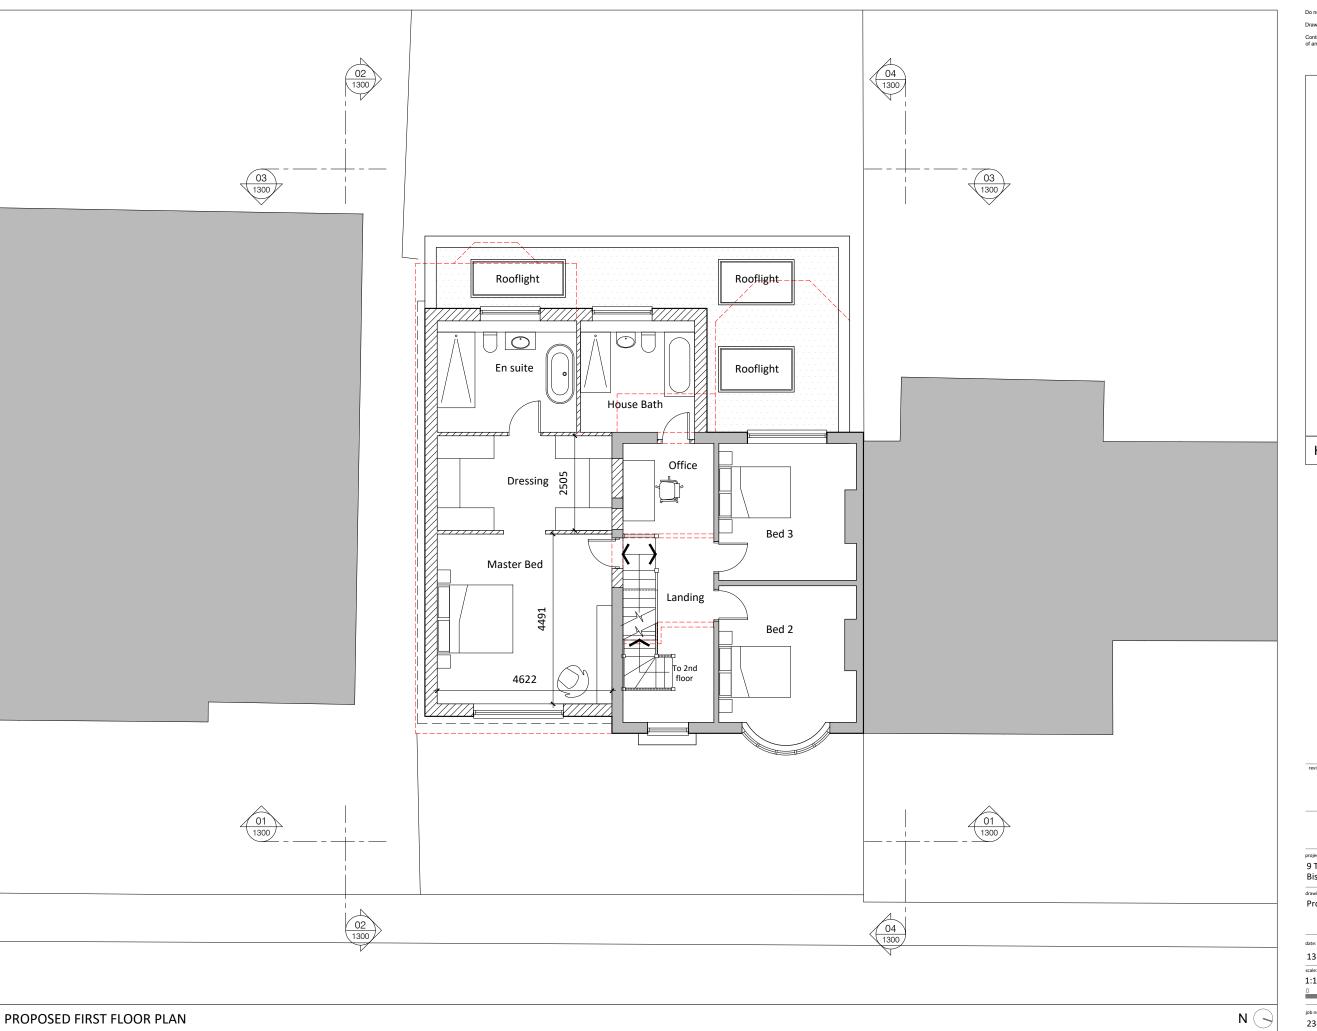

## GIA (gross internal area)

**Ground Floor** Existing - 45.62m<sup>2</sup>
Proposed extension- 83.62m<sup>2</sup> Total Ground Floor - 129.24m<sup>2</sup>

First Floor Existing - 45.62m<sup>2</sup> Proposed extension - 51.73m<sup>2</sup> Total First Floor - 97.35m<sup>2</sup>

Second Floor Existing - n/a Proposed - 30.69m<sup>2</sup> Total Second Floor - 30.69m<sup>2</sup>

KEY

## **Vincent & Partners**

t: 01904 700941 e: studio@vincentandpartners.com

9 Temple Road Bishopthorpe, York

drawing:
Proposed First Floor Plan

13.10.23 Planning

scale: 1:100 @ A3