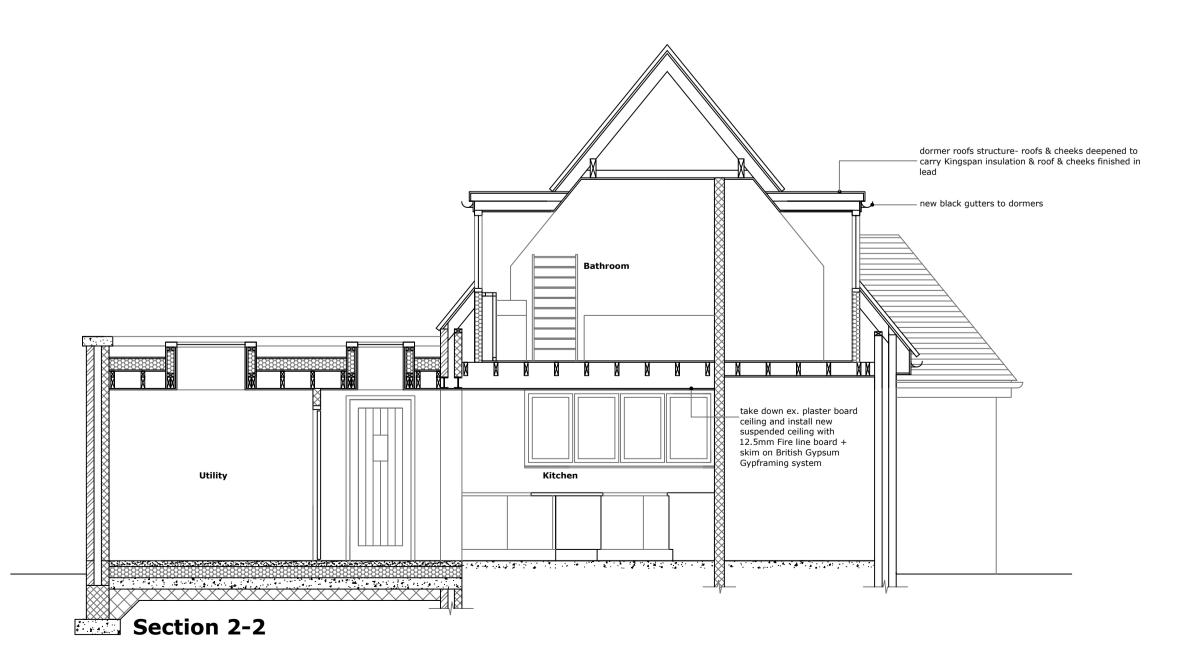

NOTES: 1. THIS DRAWING NOT TO BE SCALED, FIGURED DIMENSIONS ONLY TO BE TAKEN. 2. SHOULD ANY DISCREPANCIES BE FOUND WITH THIS DRAWING, PLEASE INFORM THIS DEFICE.

| 1:20 - 0 | 200mm | 400mm | 600mm | 800mm  | 1000 | 1200   | 1400 | 1600  | 1800 | 2000   |
|----------|-------|-------|-------|--------|------|--------|------|-------|------|--------|
| 1:100-0  | 1m    | 2m    | 3m    | 4m     | 5m   | 6m     | 7m   | 8m    | 9m   | 10m    |
| 1:50 - 0 |       | 1m    |       | 2m     |      | 3m     |      | 4m    |      | 5m     |
| 1:5 - 0  |       | 100mm |       | 200'mm |      | 300'mm |      | 400mm |      | 500'mm |
|          |       |       |       |        |      |        |      |       |      |        |

| Revision