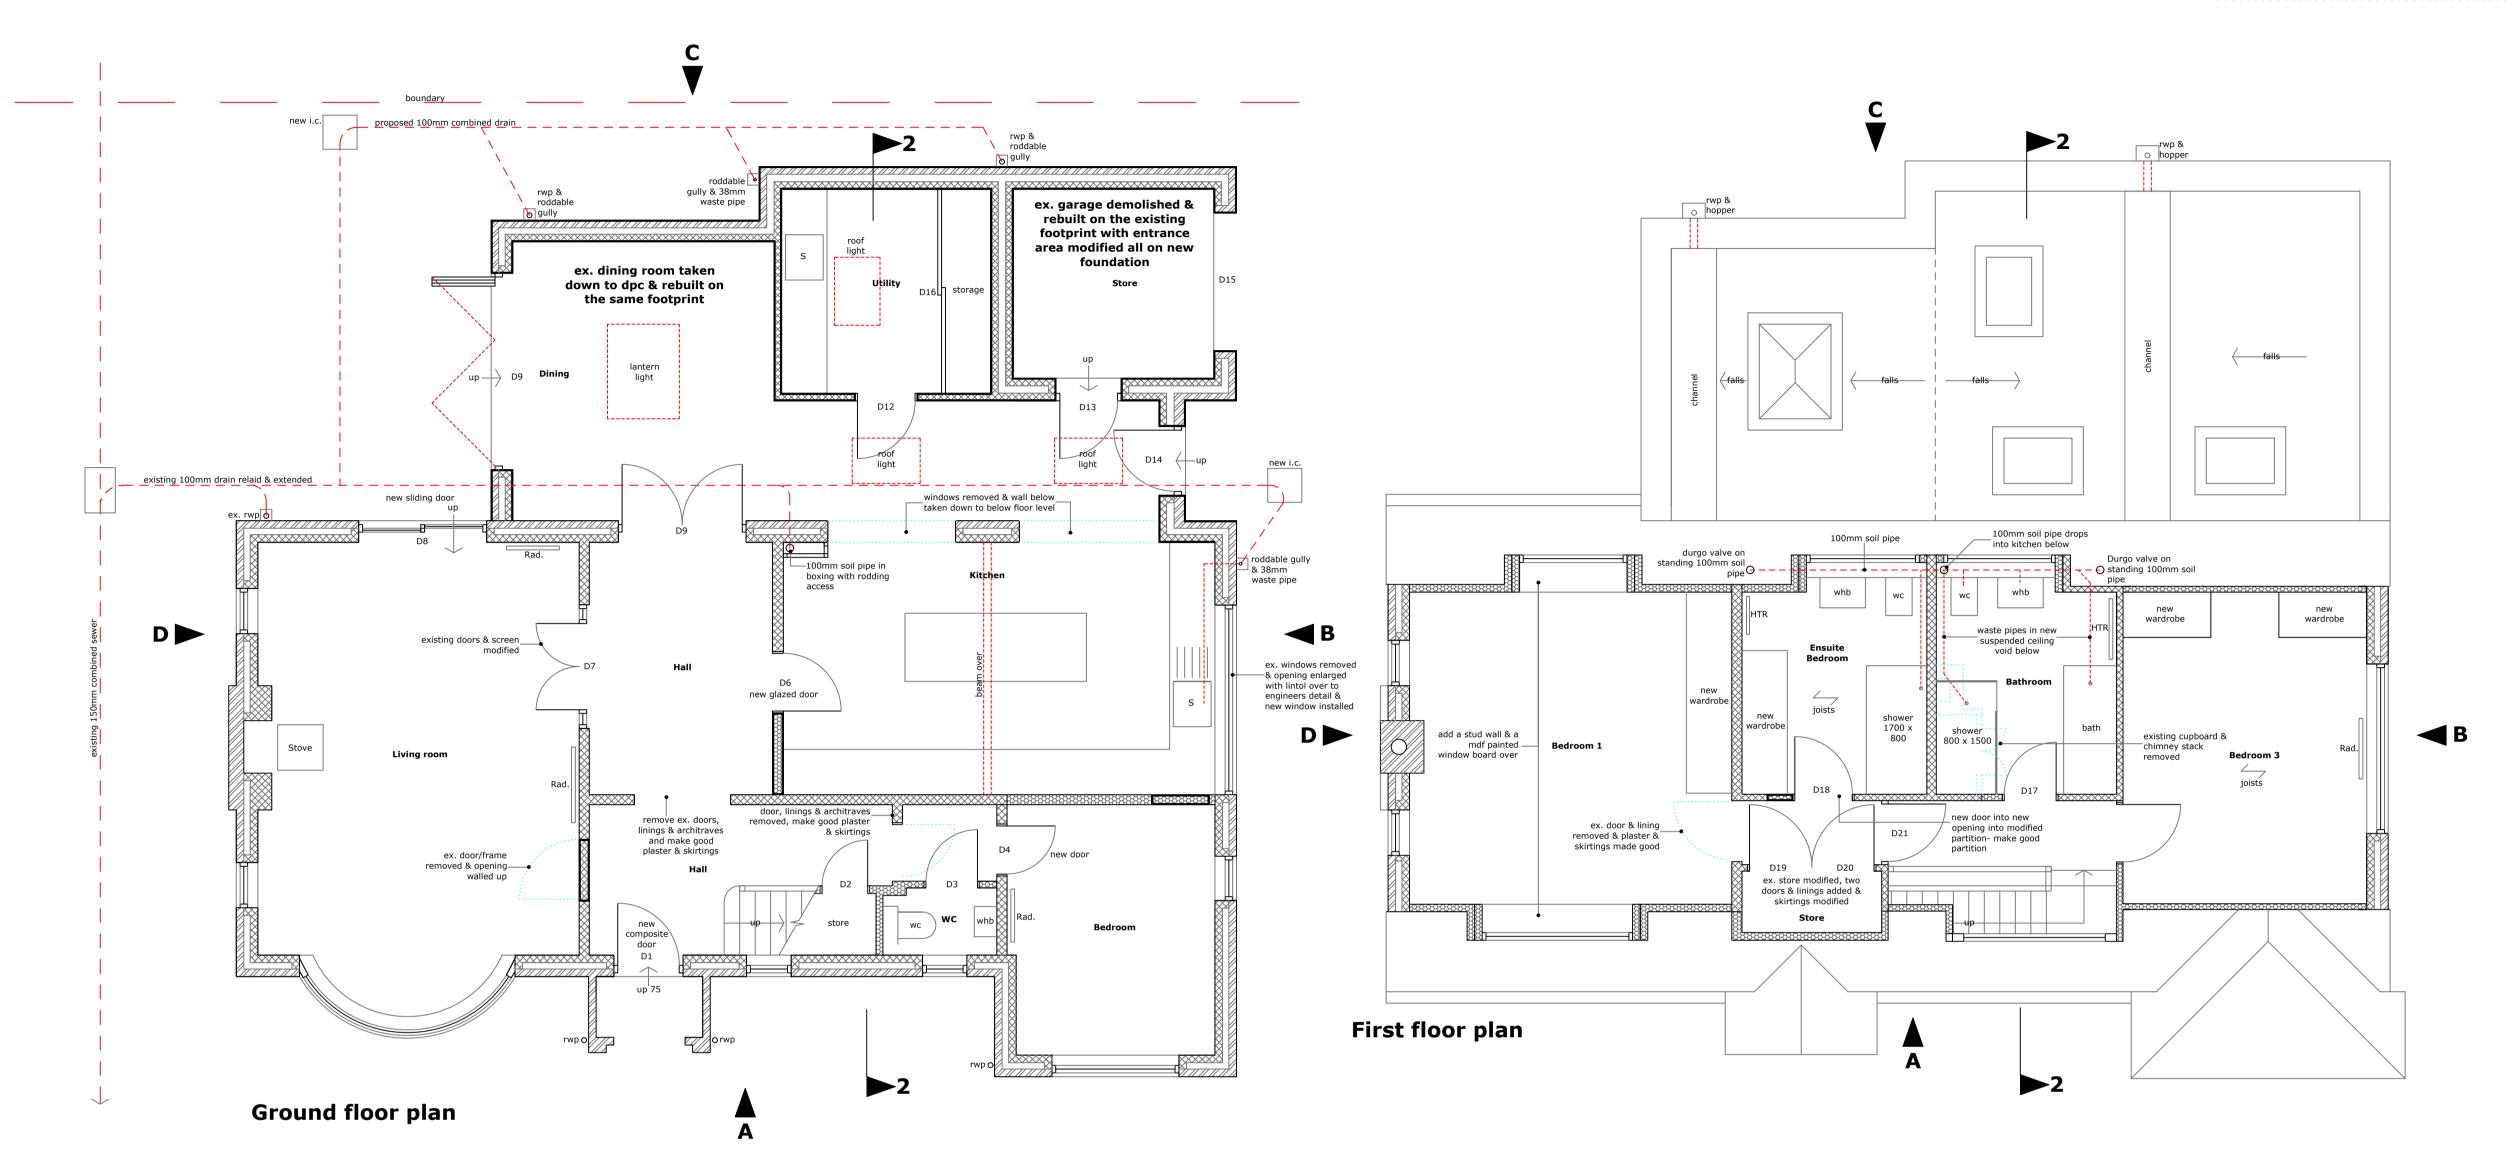

NOTES: 1. THIS DRAWING NOT TO BE SCALED, FIGURED DIMENSIONS ONLY TO BE TAKEN. 2. SHOULD ANY DISCREPANCIES BE FOUND WITH THIS DRAWING, PLEASE INFORM THIS DEFICE.

| 1:20 - 0 | 200mm | 400mm | 600mm | 800mm  | 1000 | 1200   | 1400 | 1600  | 1800 | 2000   |
|----------|-------|-------|-------|--------|------|--------|------|-------|------|--------|
| 1:100-0  | 1m    | 2m    | 3m    | 4m     | 5m   | 6m     | 7m   | 8m    | 9m   | 10m    |
| 1:50 - 0 |       | 1m    |       | 2m     |      | 3m     |      | 4m    |      | 5m     |
| 1:5 - 0  |       | 100mm |       | 200'mm |      | 300'mm |      | 400mm |      | 500'mm |
|          |       |       |       |        |      |        |      |       |      |        |

| Revision