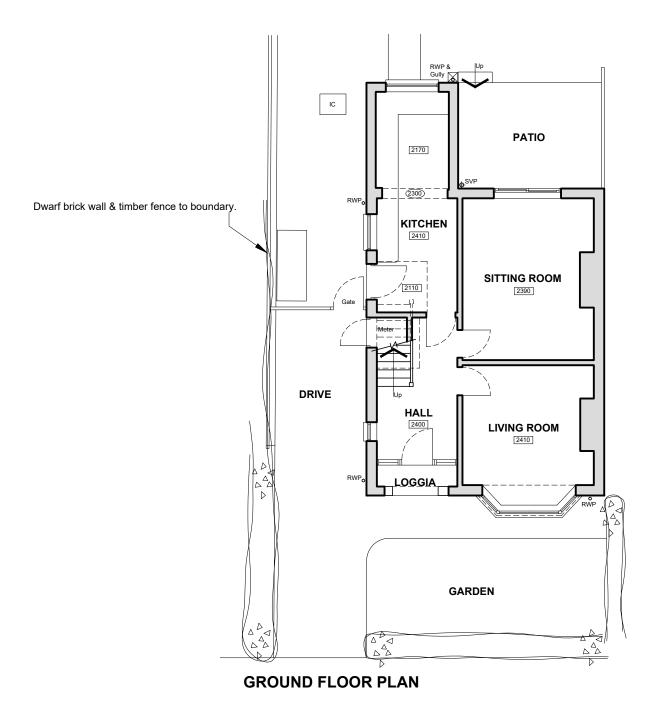

FIRST FLOOR PLAN



## PROPOSED EXTENSION at 20 MOUNT VALE DRIVE, YORK: FLOOR PLANS AS EXISTING

## Alan Ramsay BA(Hons) B Arch ARB

**GENERAL NOTES** 

calculations.

of the architect.

A: 22.2.21 - General update. B: 08.04.22 - Planning issue.

Revisions

scaled-off dimensions.

commencement of any work.

• Written dimensions to be taken in preference to

the receipt of a Building Regulations Approval.

• All structural alterations are to be carried out in accordance with the Structural Engineer's details and

• This drawing shall not be altered, wholly or in part, electronically or manually, without the written permission

 This drawing shall not be used to determine legal boundaries. Boundaries shown are based on information provided by, or are subject to confirmation by the client