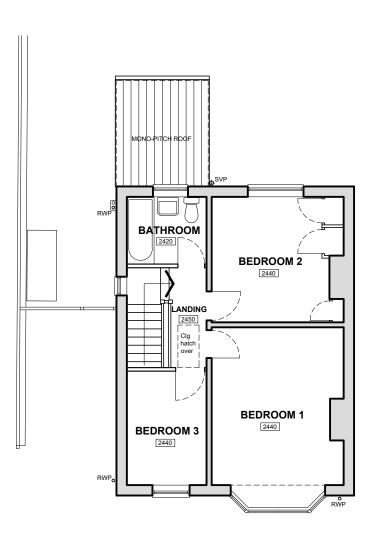

FIRST FLOOR PLAN



## PROPOSED EXTENSION at 20 MOUNT VALE DRIVE, YORK: FLOOR PLANS AS EXISTING

## Alan Ramsay BA(Hons) B Arch ARB

**GENERAL NOTES** 

calculations.

of the architect.

A: 22.2.21 - General update. B: 08.04.22 - Planning issue.

Revisions

scaled-off dimensions.

commencement of any work.

• Written dimensions to be taken in preference to

the receipt of a Building Regulations Approval.

• All structural alterations are to be carried out in accordance with the Structural Engineer's details and

• This drawing shall not be altered, wholly or in part, electronically or manually, without the written permission

 This drawing shall not be used to determine legal boundaries. Boundaries shown are based on information provided by, or are subject to confirmation by the client /