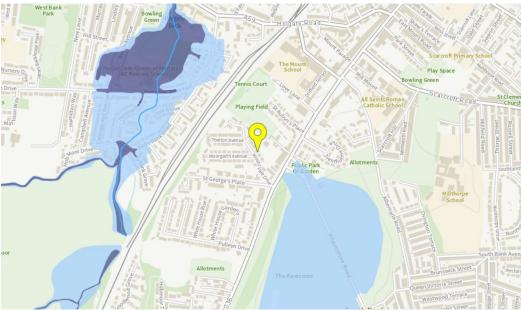

### Location

The site is located on Mount Vale Drive, off Tadcaster Road in York to the southwest of the city centre. The site itself is within Flood Zone 1 positioned approximately 200m northwest of The Knavesmire, Flood Zone 2 and approximately 300m southeast of Holgate Beck, Flood Zones 2 and 3.

Environment Agency flood map, (environment-agency.gov.uk, downloaded 22.12.21)

## Flood Risk

The site is within a Flood Zone 1 and, to the best of our knowledge, has not been affected by flooding from rivers.