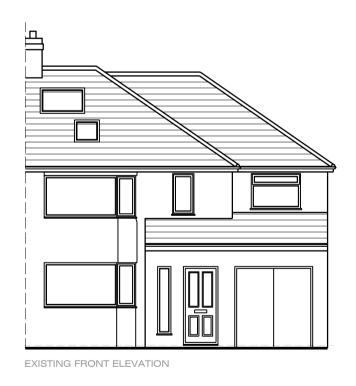

Project Proposed Development at 3 Church Road, York YO10 3NW

Drawing Title Existing and Proposed Plans, Elevations & Section

| Scale |            | Date      |  |
|-------|------------|-----------|--|
|       | 1:100 @ A1 | DEC/ 2023 |  |