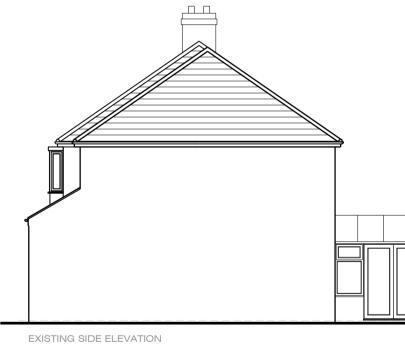

Project Proposed Development at 3 Church Road, York YO10 3NW

Drawing Title Existing and Proposed Plans, Elevations & Section

| Scale |            | Date      |  |
|-------|------------|-----------|--|
|       | 1:100 @ A1 | DEC/ 2023 |  |