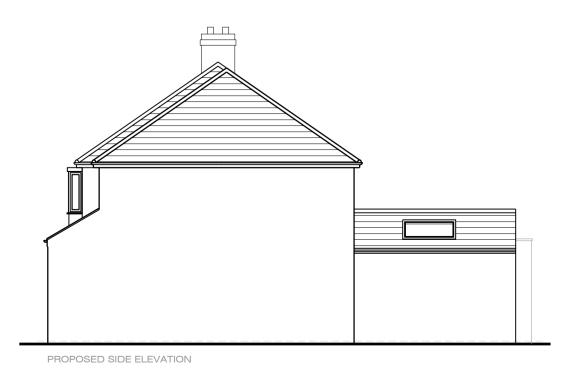

Project Proposed Development at 3 Church Road, York YO10 3NW

Drawing Title Existing and Proposed Plans, Elevations & Section

| Scale |            | Date      |  |
|-------|------------|-----------|--|
|       | 1:100 @ A1 | DEC/ 2023 |  |