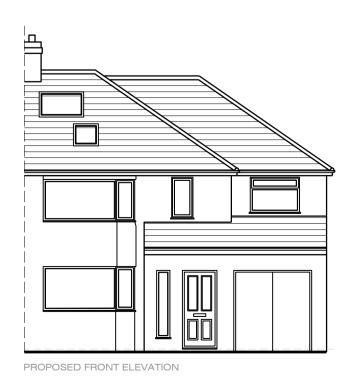

Project Proposed Development at 3 Church Road, York YO10 3NW

Drawing Title Existing and Proposed Plans, Elevations & Section

| Scale |            | Date      |  |
|-------|------------|-----------|--|
|       | 1:100 @ A1 | DEC/ 2023 |  |