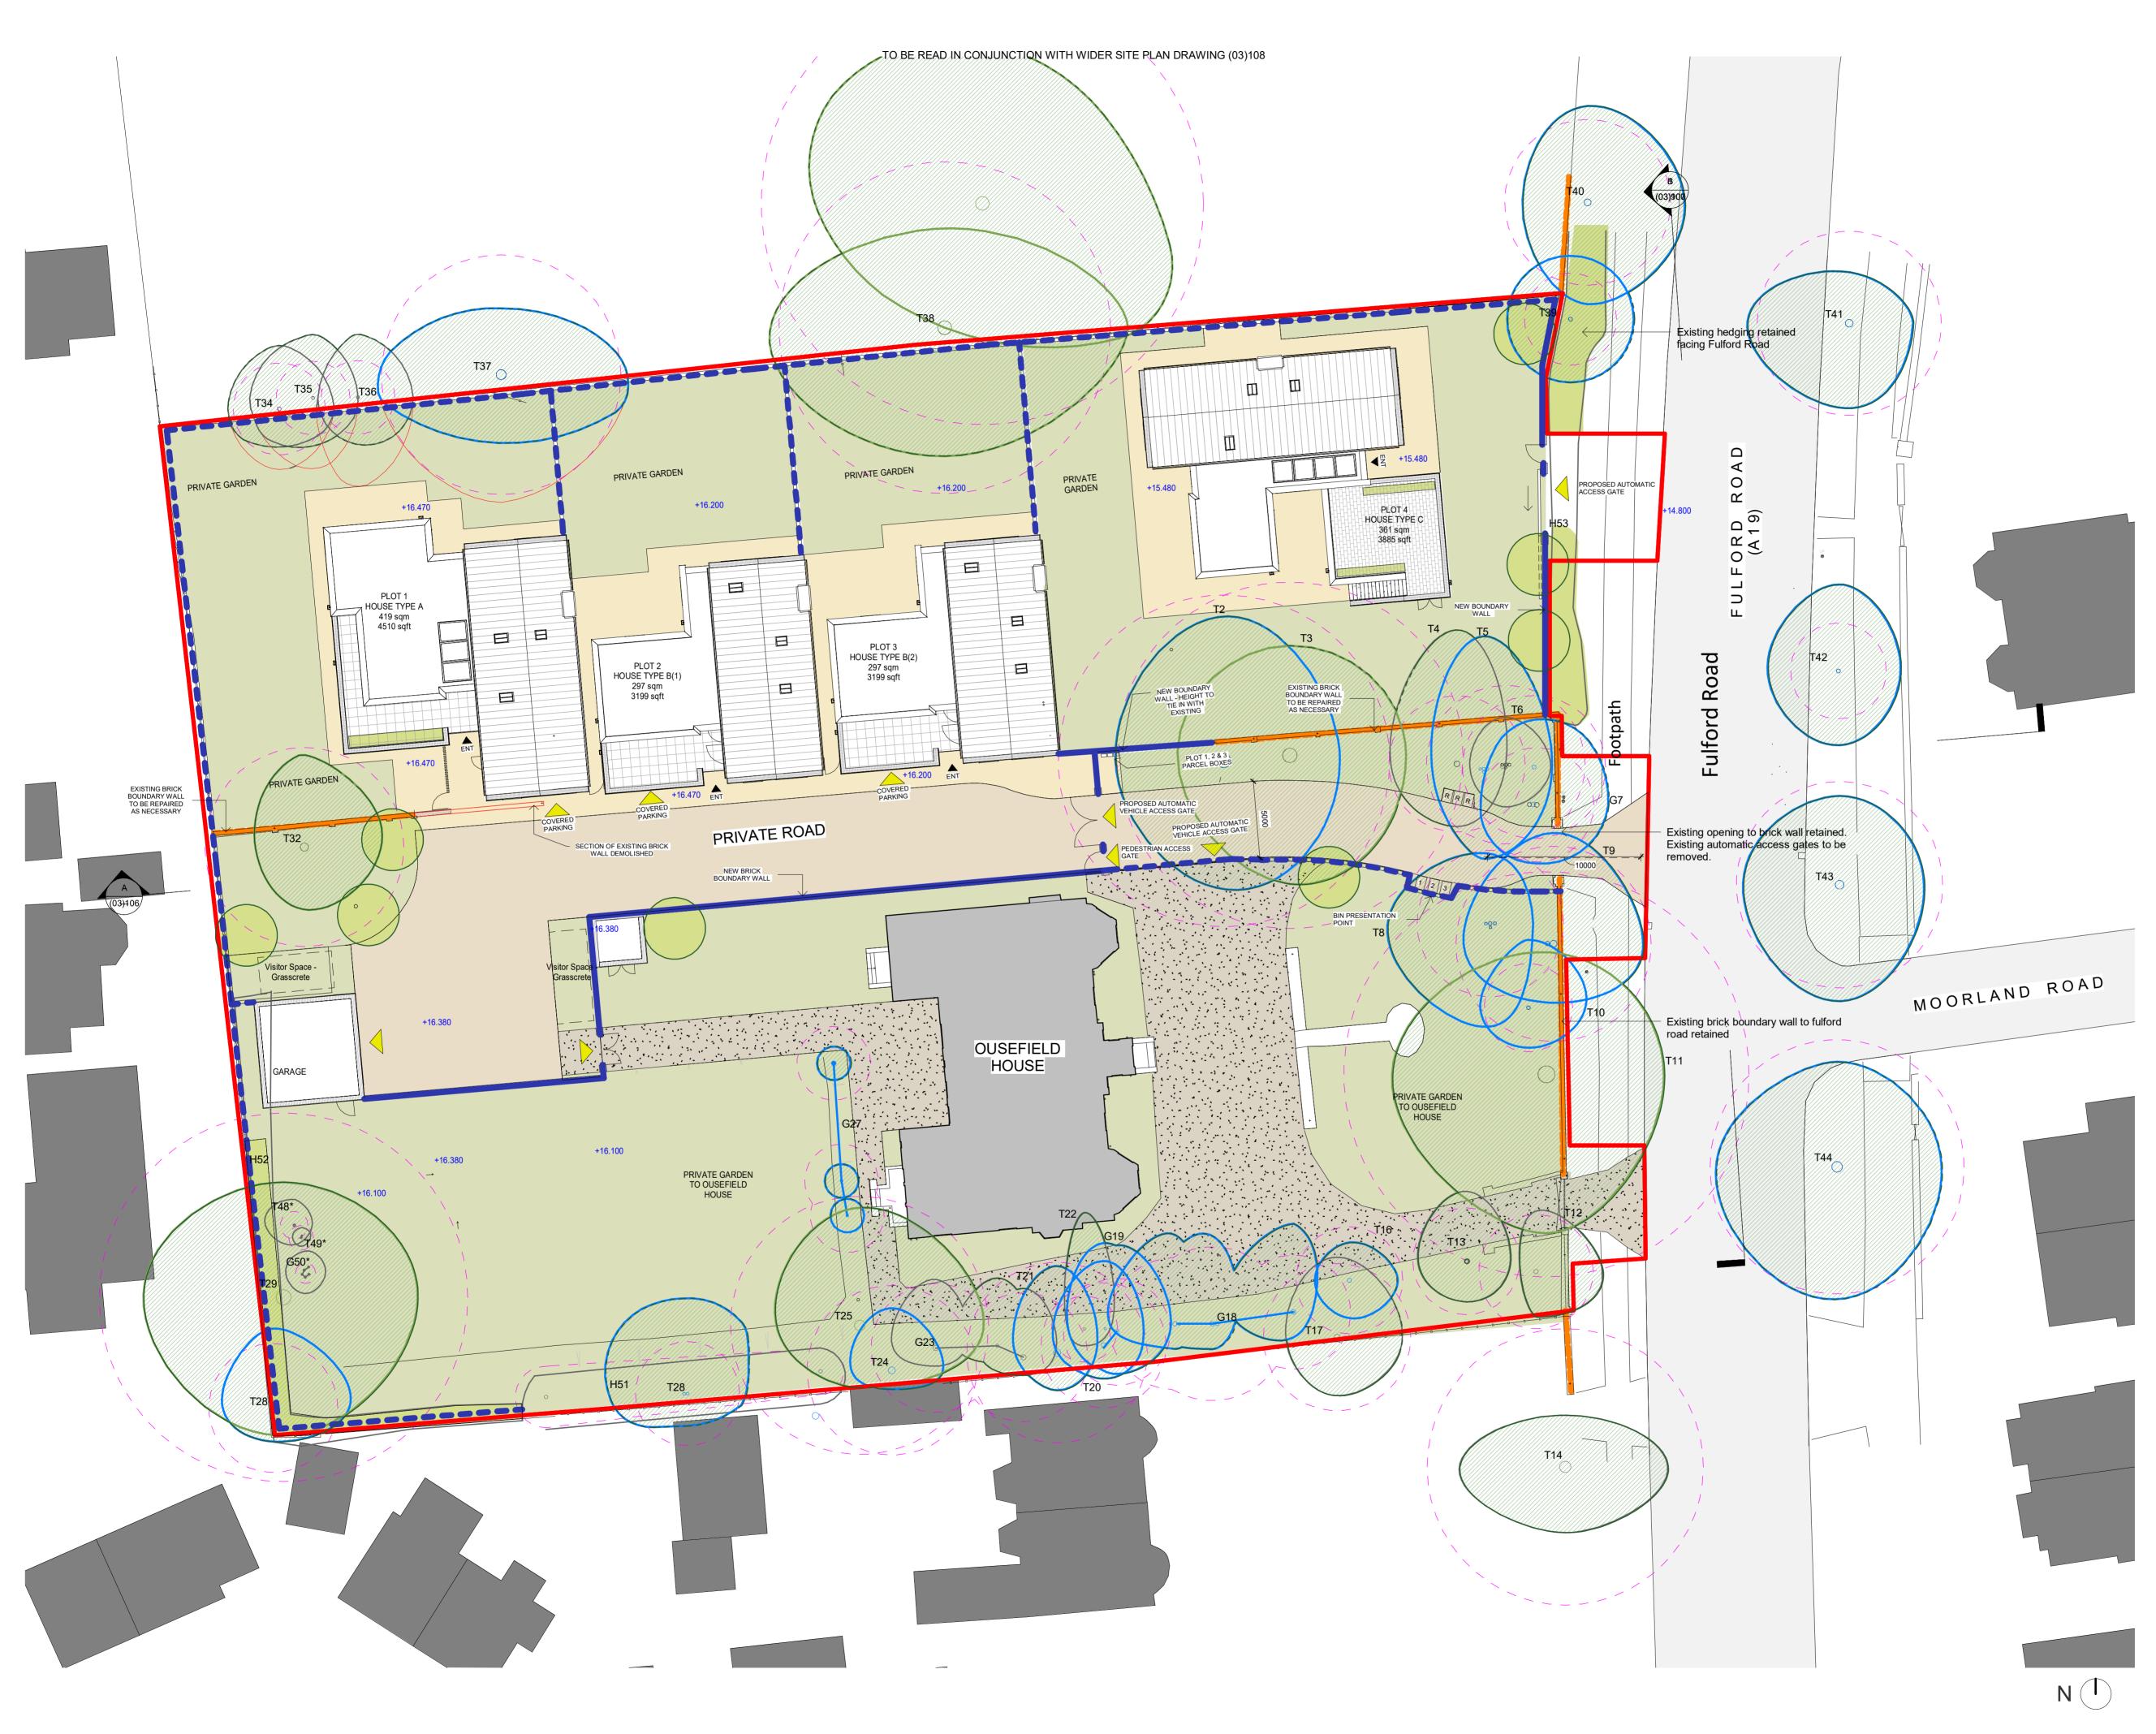

## **TOTAL PROPOSED AREA (GIA):** (New build construction)

**TYPE A** (Plot 1) 5 Bedroom (+Study) 419sqm / 4510sqft

**TYPE B-1** (Plot 2) 4 Bedroom (+Study) 297sqm / 3199sqft

**TYPE B-2** (Plot 3) 4 Bedroom (+Study) 297sqm / 3199sqft

**TYPE C** (Plots 4) 4 Bedroom (+Study) 361sqm / 3885sqft

TOTAL: 1,374 sqm / 14,793 sqft

## KEY

|                                               |                                                                                                | Application boundary line                                                                                                                                                                           |  |
|-----------------------------------------------|------------------------------------------------------------------------------------------------|-----------------------------------------------------------------------------------------------------------------------------------------------------------------------------------------------------|--|
|                                               |                                                                                                | Existing brick boundary wall                                                                                                                                                                        |  |
|                                               |                                                                                                | Proposed new boundary wall                                                                                                                                                                          |  |
|                                               |                                                                                                | Proposed new timber fence                                                                                                                                                                           |  |
| -                                             |                                                                                                | Proposed new estate fence with native hedging                                                                                                                                                       |  |
|                                               |                                                                                                | Proposed new estate fence                                                                                                                                                                           |  |
|                                               |                                                                                                | Tree root protection areas                                                                                                                                                                          |  |
| +16.100                                       |                                                                                                | Proposed site level                                                                                                                                                                                 |  |
|                                               |                                                                                                | osed areas of hard<br>scaping                                                                                                                                                                       |  |
|                                               | Exist                                                                                          | ing main road                                                                                                                                                                                       |  |
|                                               |                                                                                                | Proposed new private<br>access road / driveway                                                                                                                                                      |  |
|                                               | Existing driveway and paving retained                                                          |                                                                                                                                                                                                     |  |
| Area<br>plan                                  |                                                                                                | as of hedging and<br>ting                                                                                                                                                                           |  |
| Den                                           |                                                                                                | olitions / removals                                                                                                                                                                                 |  |
| P10<br>P09<br>P08<br>P07<br>P06<br>P05<br>P04 | 24/11/2023<br>03/04/2023<br>21/11/2022<br>28/10/2022<br>05/08/2022<br>02/08/2022<br>16/05/2022 | Section 73 submission<br>Area Correction<br>Boundary Treatments Revised<br>House Type Amendments for RPA's<br>Proposed landscaping added<br>Amendments to avoid RPAs<br>Consultee Comment Revisions |  |