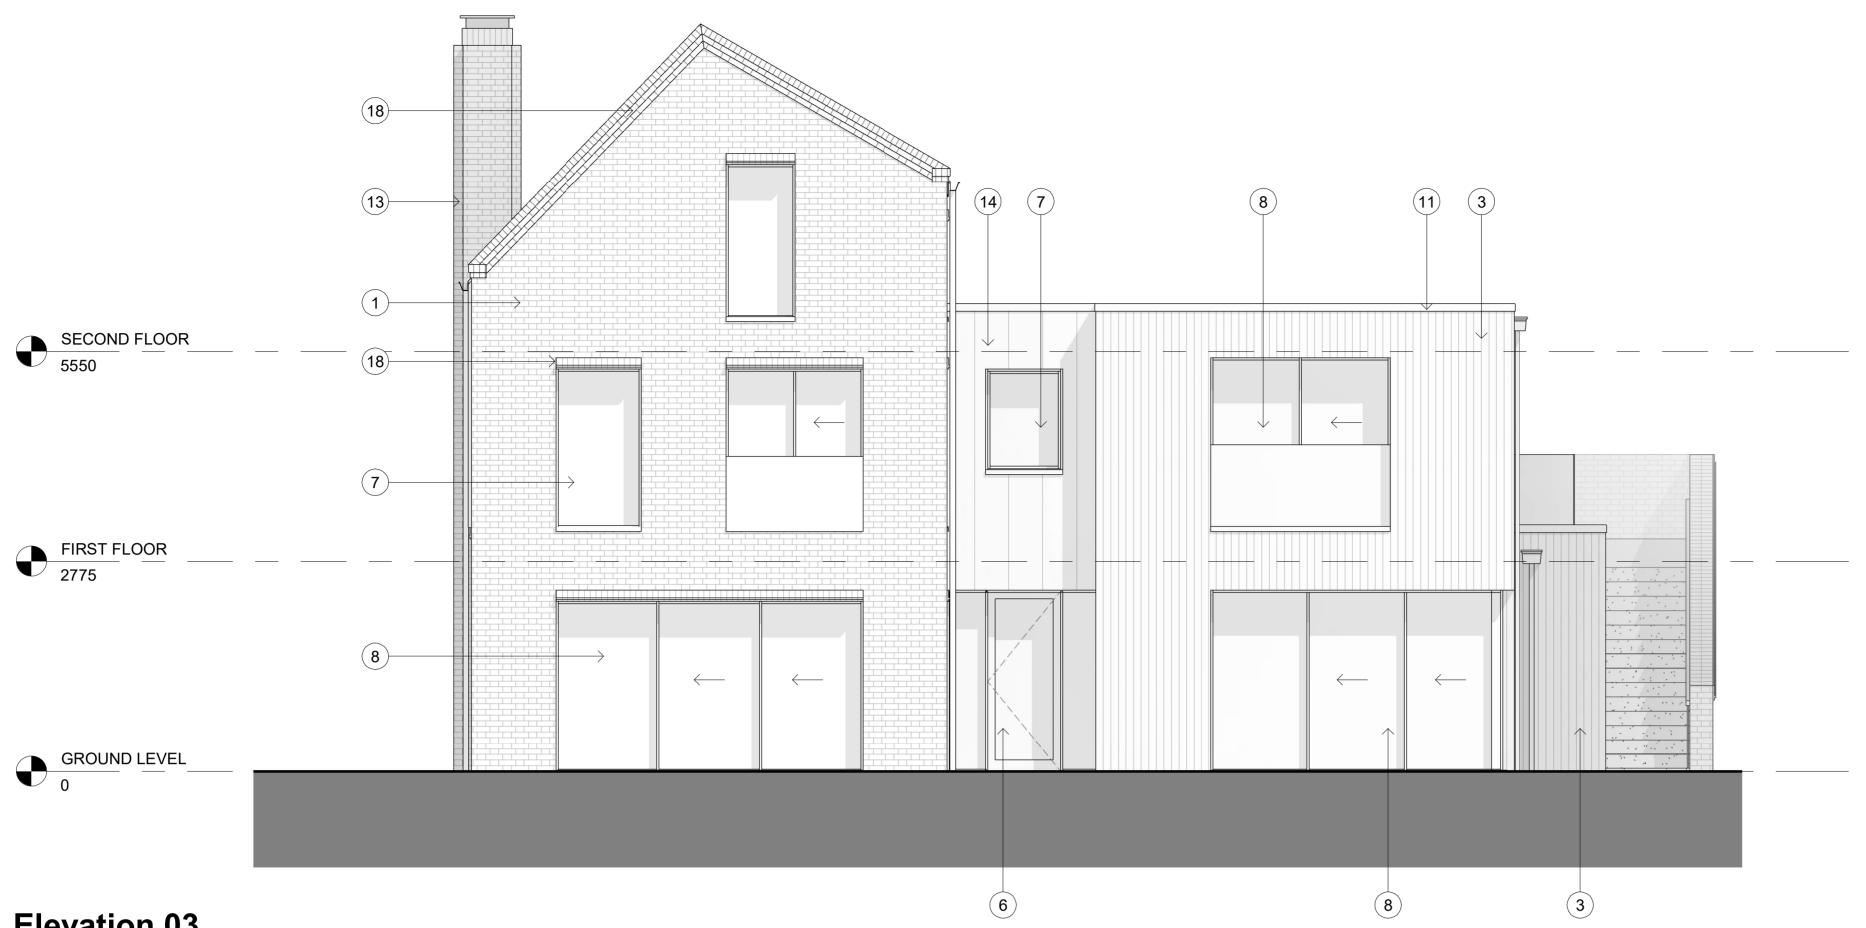

## Elevation 03

1:50

- 1 Proposed brick facade Flemish bond
- 2 Protruding brick detailing
- 3 Proposed vertical timber cladding
- 4 Standing seam metal roof
- 5 Timber / glazed entrance door with glazed side panels
- 6 Glazed door with glazed side panel
- 7 Metal framed double glazed windows
- 8 Metal framed glazed sliding door panels
- 9 Vertical timber fins providing screening
- (10) Conservation style rooflight
- (11) Metal parapet capping and cills
- 12 Metal sectional overhead garage door
- Masonry chimney ventilation stack with metal capping and brick detailing
- 14 Metal fascia cladding
- 15 Timber fencing with access gate
- 16 Frameless glazed balustrades
- 17 Retained existing brick boundary wall
- (18) Brick solider course and eaves detailing
- (19) Obscured glazing to bathroom
- 20 Ventilation louvre with vertical timber fins providing screening (omitted)