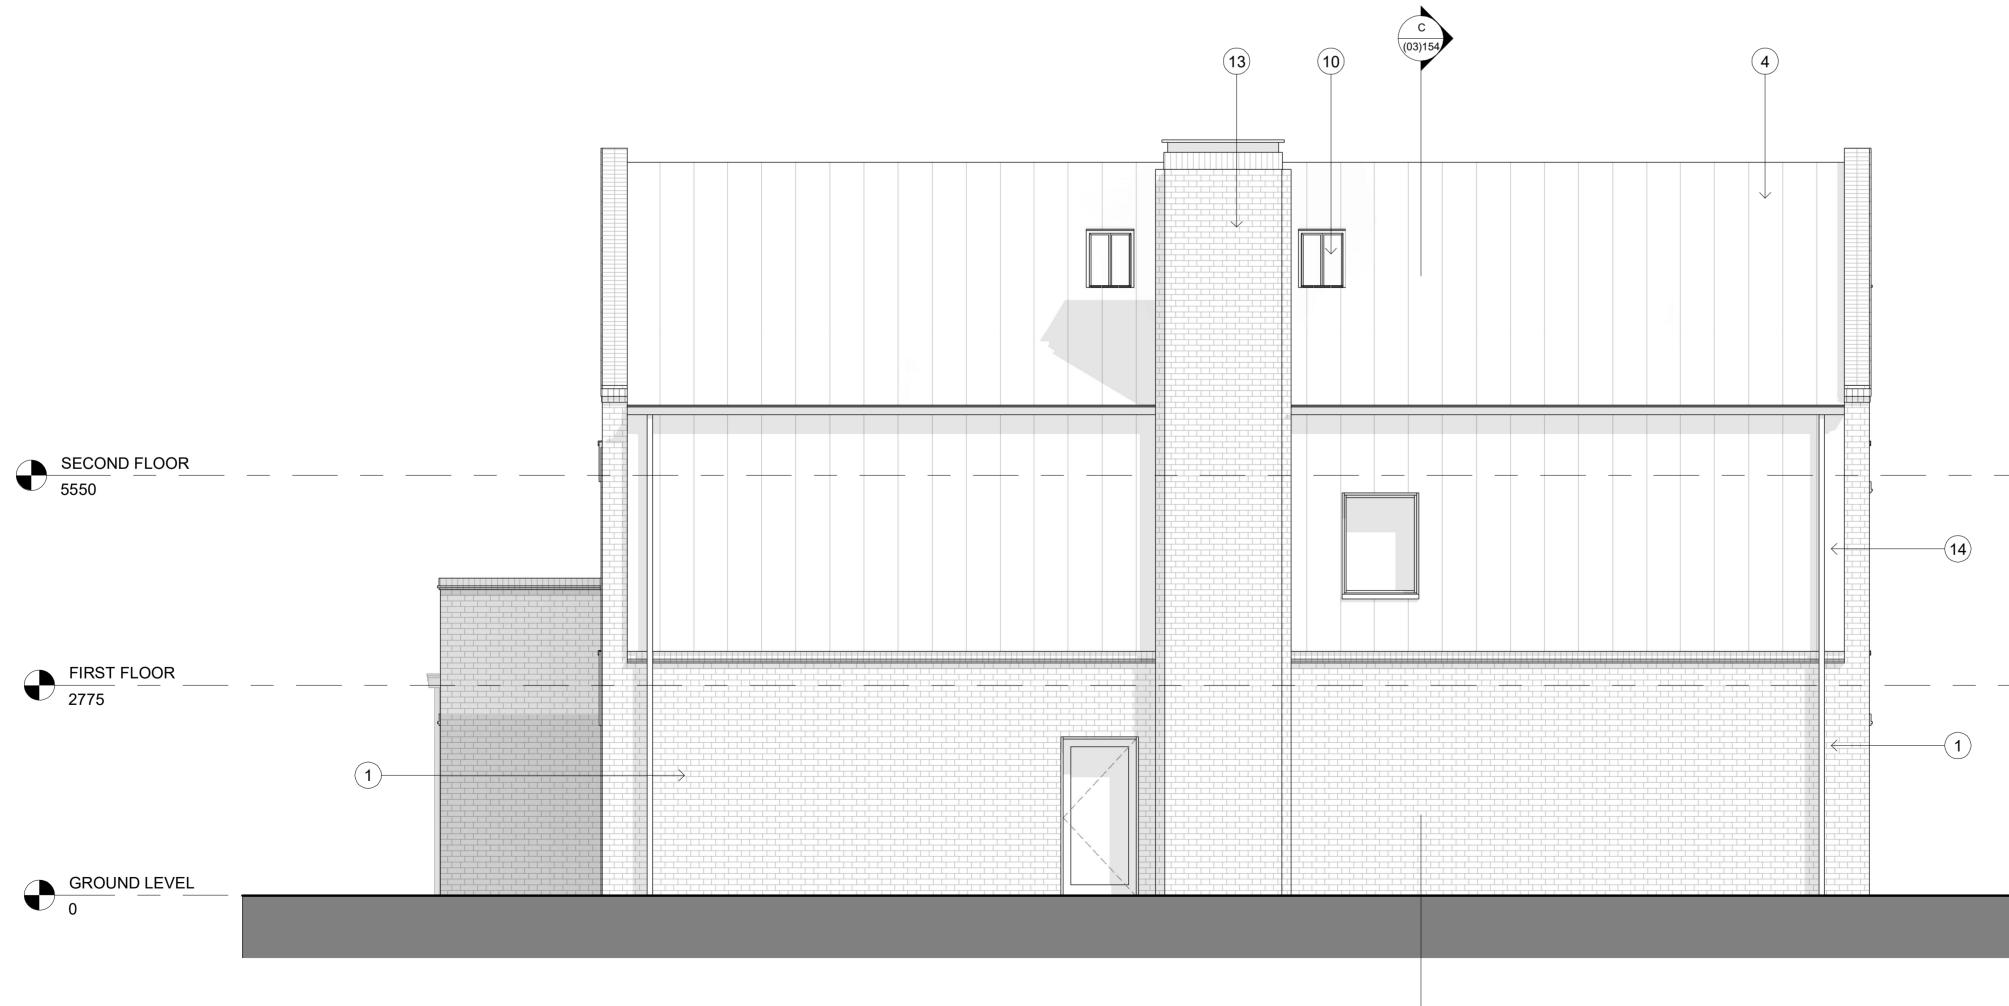

## Elevation 04 1:50

- 1 Proposed brick facade Flemish bond
- 2 Protruding brick detailing
- 3 Proposed vertical timber cladding
- 4 Standing seam metal roof
- 5 Timber / glazed entrance door with glazed side panels
- 6 Glazed door with glazed side panel
- 7 Metal framed double glazed windows
- 8 Metal framed glazed sliding door panels
- 9 Vertical timber fins providing screening
- (10) Conservation style rooflight
- (11) Metal parapet capping and cills
- 12 Metal sectional overhead garage door
- Masonry chimney ventilation stack with metal capping and brick detailing
- 14 Metal fascia cladding
- 15 Timber fencing with access gate
- 16 Frameless glazed balustrades
- 17 Retained existing brick boundary wall
- (18) Brick solider course and eaves detailing
- (19) Obscured glazing to bathroom
- 20 Ventilation louvre with vertical timber fins providing screening (omitted)