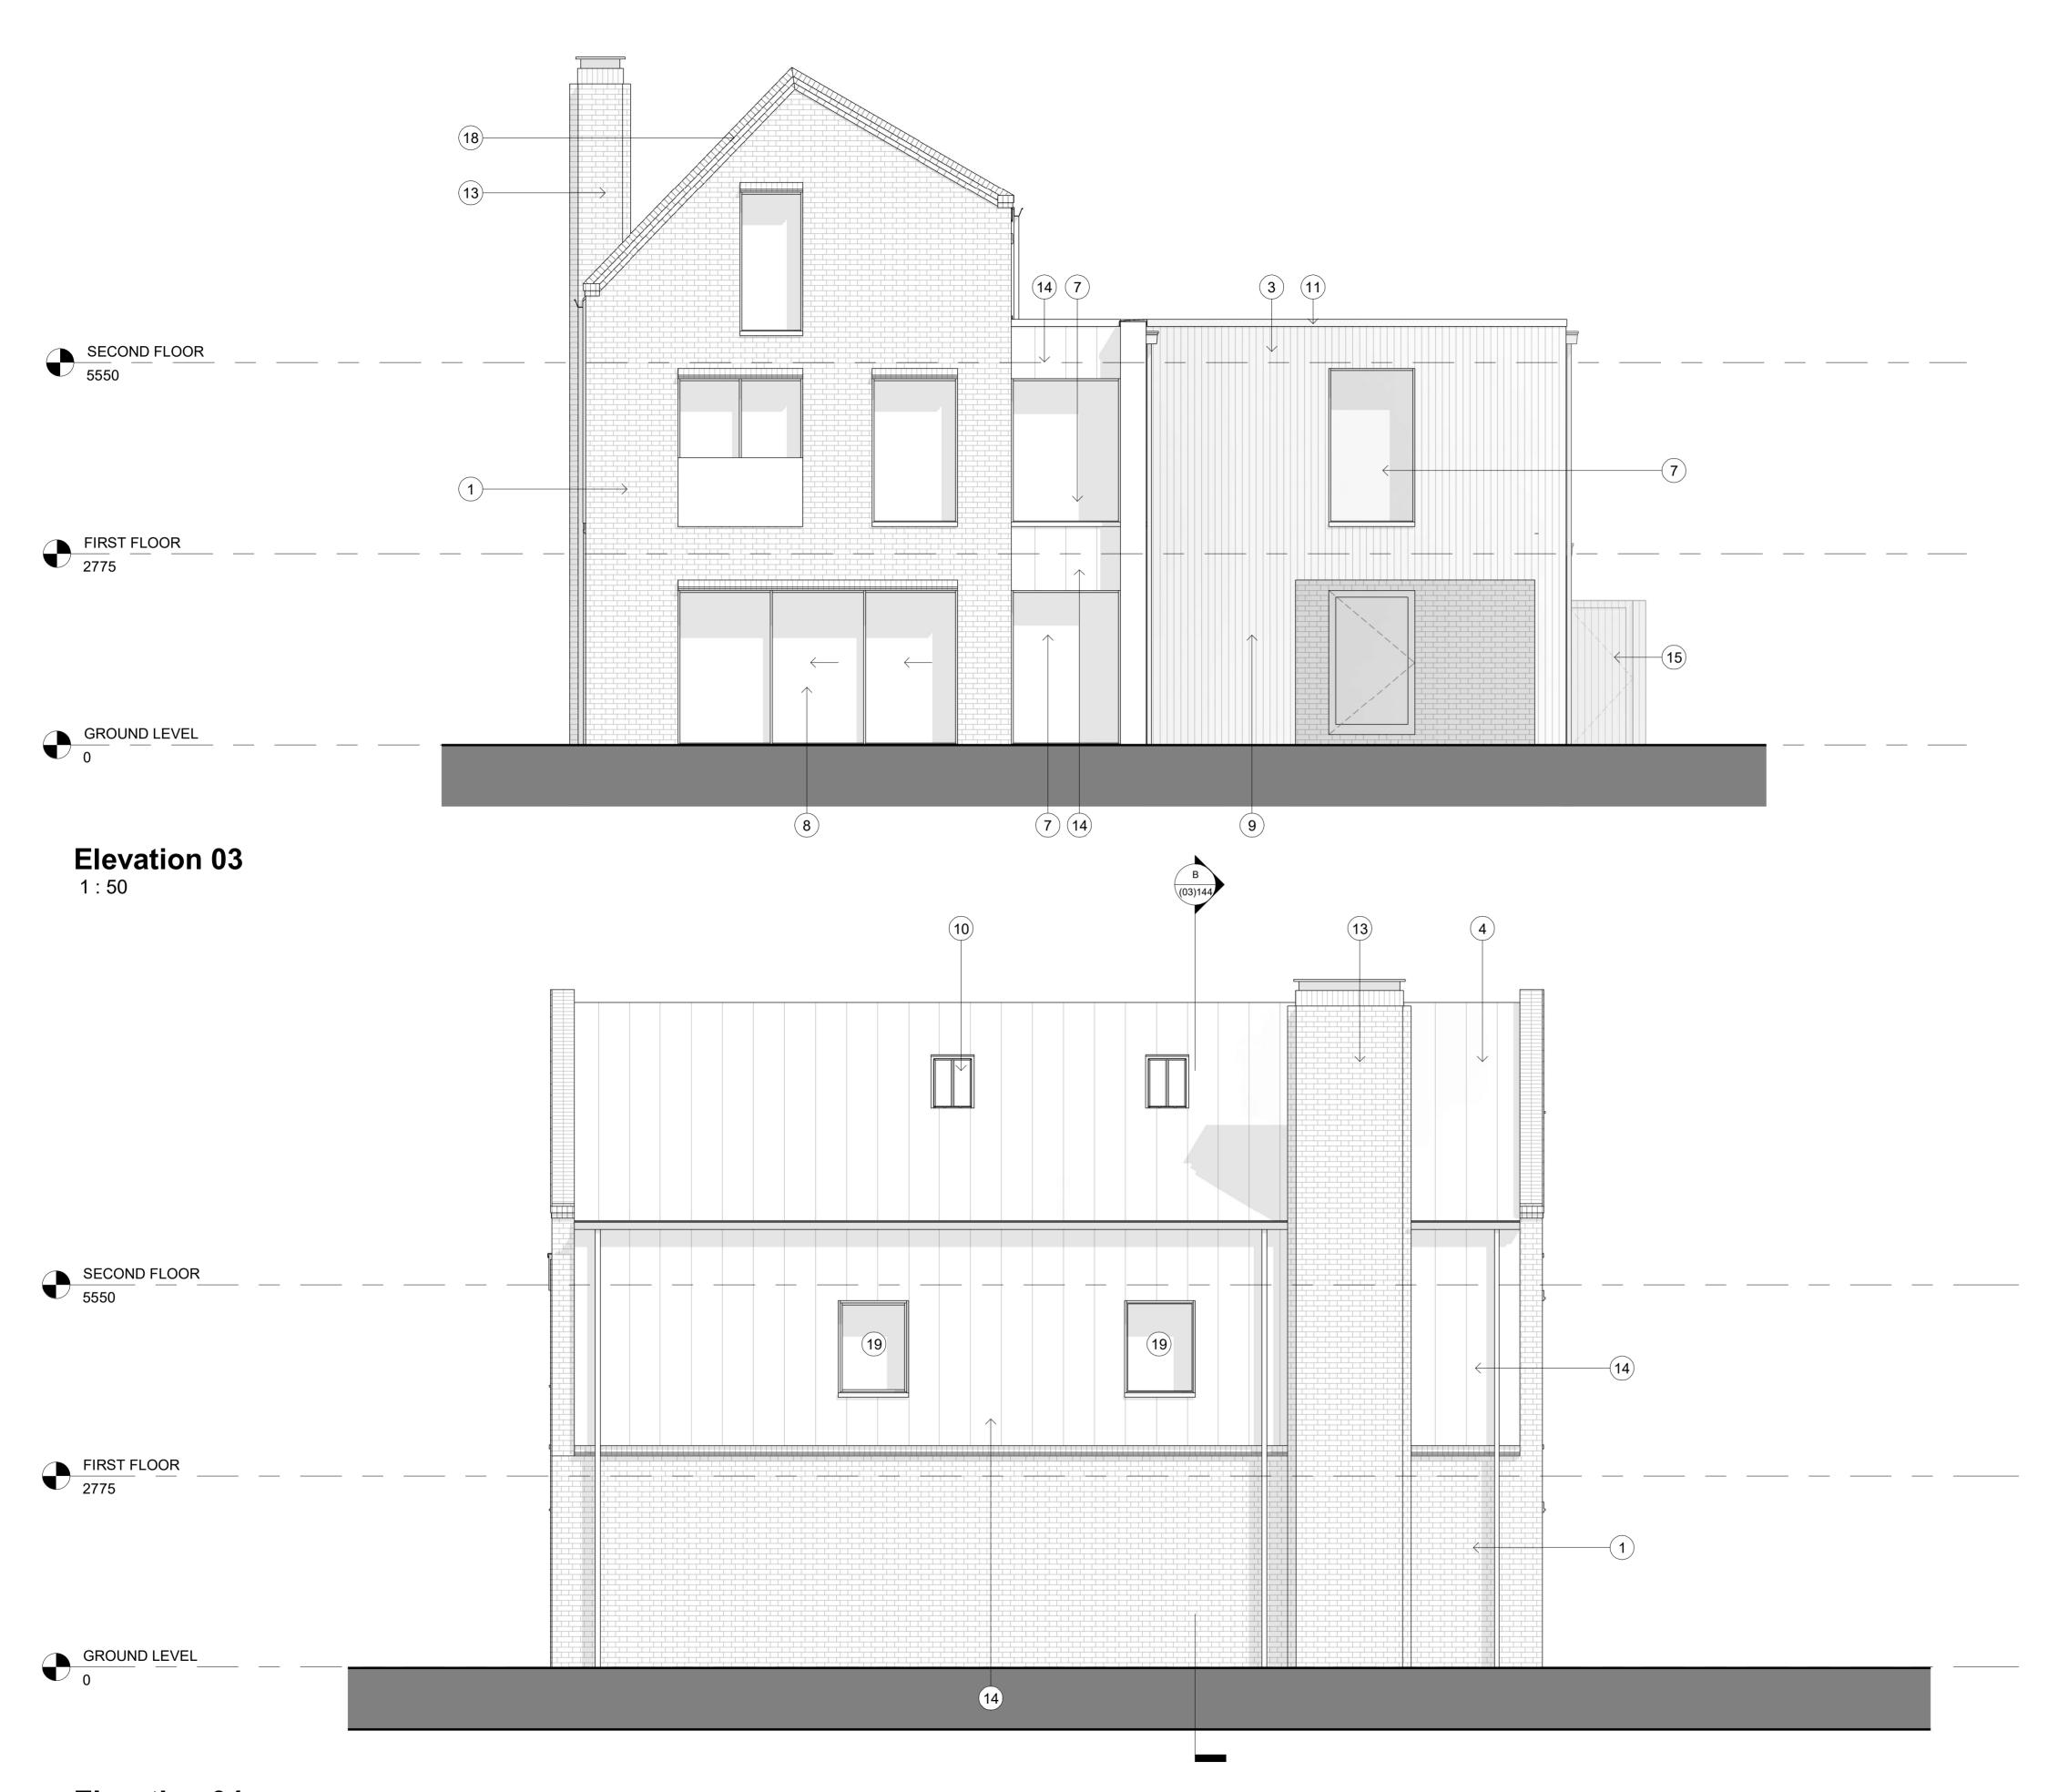

## PLOT 3 HOUSE TYPE B(2) 297sqm / 3199sqft

- 1 Proposed brick facade
- 2 Protruding brick detailing
- 3 Proposed vertical timber cladding
- 4 Standing seam metal roof
- 5 Timber / glazed entrance door with glazed side panels
- 6 Glazed door with glazed side panel
- 7 Metal framed double glazed windows
- 8 Metal framed glazed sliding door panels
- 9 Vertical timber fins providing screening
- 10 Conservation style rooflight
- 11) Metal parapet capping and cills
- (12) Metal sectional overhead garage door
- Masonry chimney ventilation stack with metal capping and brick detailing
- 14 Metal fascia cladding
- 15) Timber fencing with access gate
- 16 Frameless glazed balustrades
- 17 Retained existing brick boundary wall
- 18) Brick solider course and eaves detailing
- 19 Obscured glazing to bathroom
- Ventilation louvre with vertical timber fins providing screening (omitted)