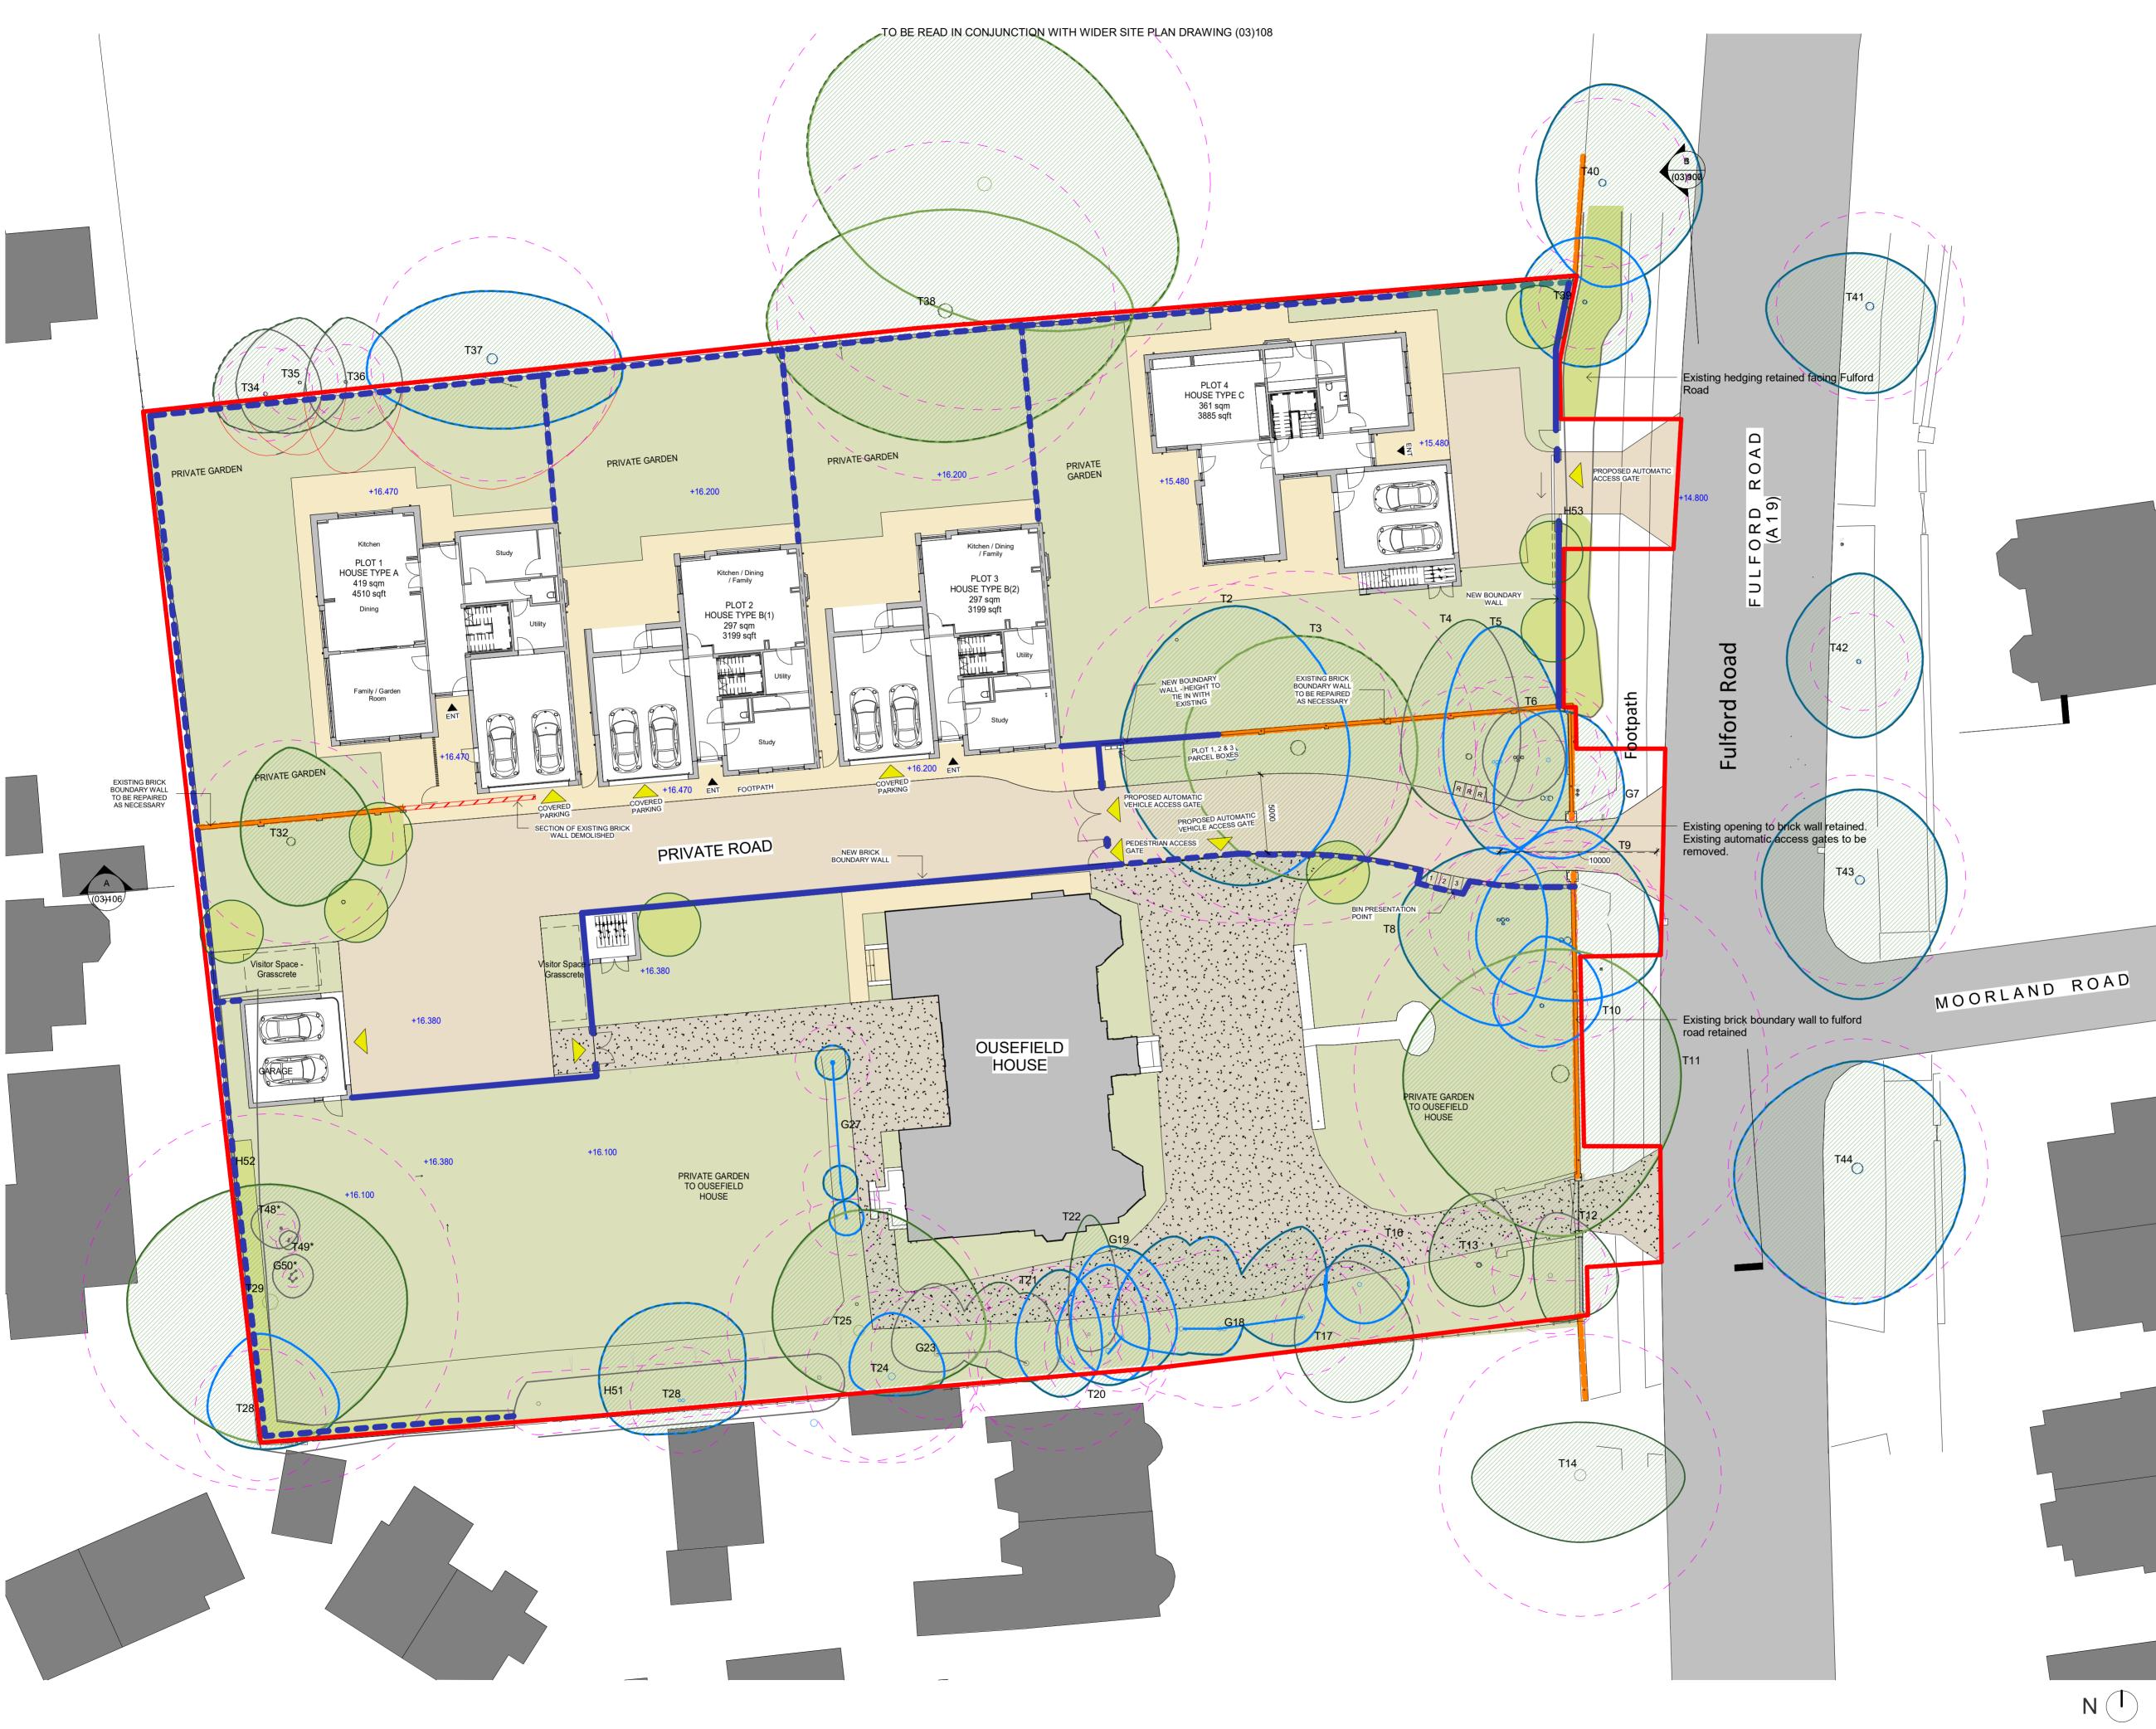

## TOTAL PROPOSED AREA (GIA): (New build construction)

TYPE A (Plot 1) 5 Bedroom (+Study) 419sqm / 4510sqft

TYPE B-1 (Plot 2) 4 Bedroom (+Study) 297sqm / 3199sqft

**TYPE B-2** (Plot 3) 4 Bedroom (+Study) 297sqm / 3199sqft

TYPE C (Plots 4) 4 Bedroom (+Study) 361sqm / 3885sqft

TOTAL: 1,374 sqm / 14,793 sqft

## KEY

|         |                                                | Application boundary line                     |  |  |  |  |
|---------|------------------------------------------------|-----------------------------------------------|--|--|--|--|
|         |                                                | Existing brick boundary wall                  |  |  |  |  |
|         |                                                | Proposed new boundary wall                    |  |  |  |  |
|         |                                                | Proposed new timber fence                     |  |  |  |  |
|         |                                                | Proposed new estate fence with native hedging |  |  |  |  |
|         |                                                | Proposed new estate fence                     |  |  |  |  |
|         |                                                | Tree root protection areas                    |  |  |  |  |
| +16.100 |                                                | Proposed site level                           |  |  |  |  |
|         | Proposed areas of hard<br>landscaping          |                                               |  |  |  |  |
|         | Exist                                          | ing main road                                 |  |  |  |  |
|         | Proposed new private<br>access road / driveway |                                               |  |  |  |  |
|         | Existing driveway and paving retained          |                                               |  |  |  |  |
|         |                                                |                                               |  |  |  |  |

SITE PLAN - PROPOSED GROUND FLOOR

| <sup>date:</sup><br>02/08/ | 22 | status:<br>PLANNIN | ١G  | drawn b |                    | checked by<br>MA   |
|----------------------------|----|--------------------|-----|---------|--------------------|--------------------|
| scale:<br>1:200            |    |                    |     |         |                    | Sheet size:<br>A1  |
|                            | 4  | 8                  | 1   | 2       | 16                 | 20                 |
| job number<br>21022-       |    | itor zone level    | -71 |         | rawing numb 03)104 | er revision<br>P05 |