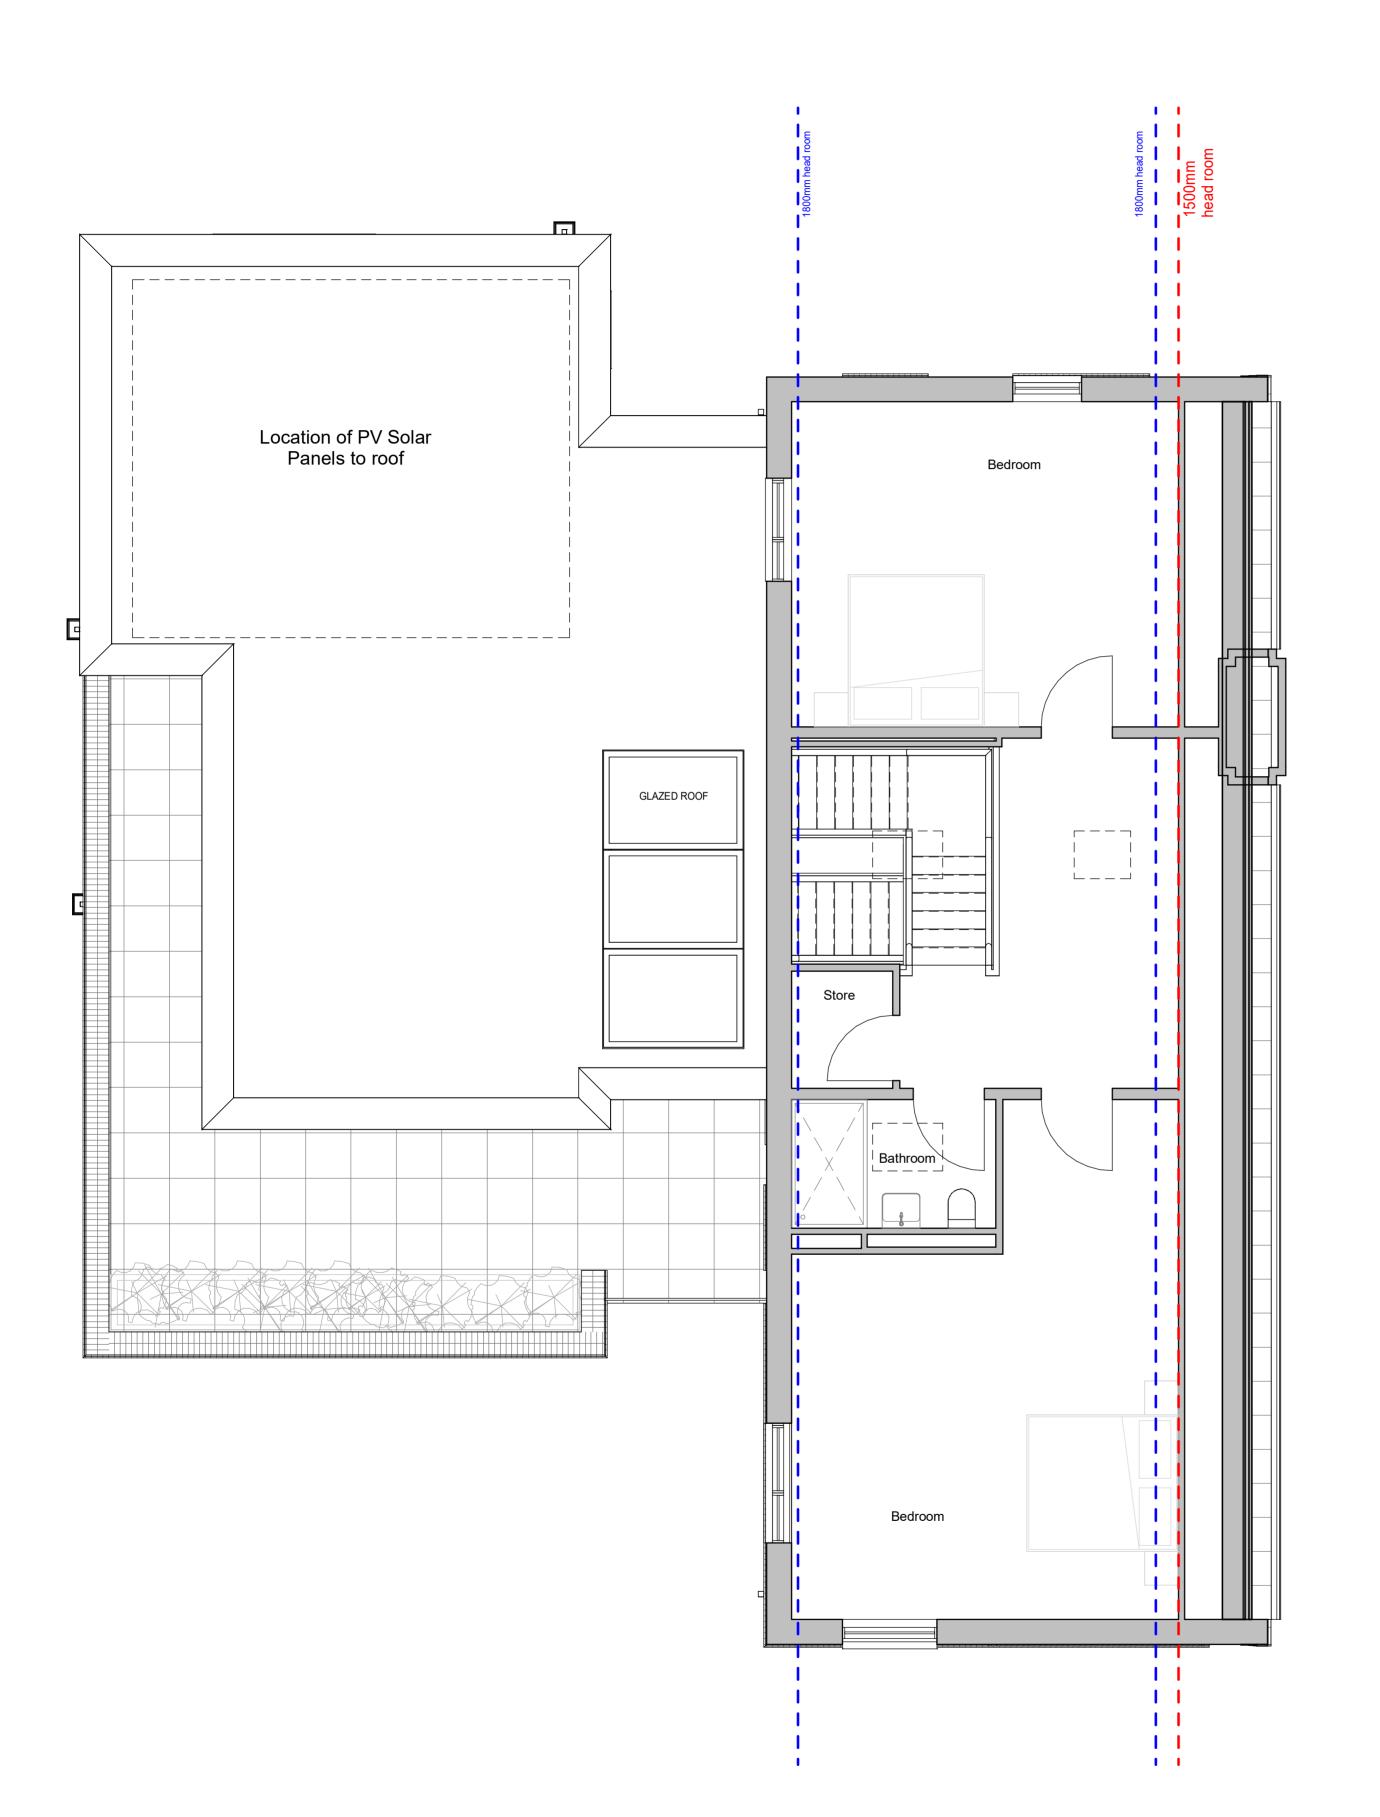

Copyright:

This drawing is the sole copyright of Vincent & Brown any reproduction in any form is forbidden unless permission is granted in writing.

Do not scale from this drawing, any discrepancies on site should be brought too the attention of Vincent & Brown.

Work and materials must comply with the current building regulations and any relevant codes of practice, and must be read in conjunction with the building specification and any other consultants or sub-contractor information.

## PLOT 1 HOUSE TYPE A 419m<sup>2</sup> / 4510sqft

- 1) Flat roof with single ply membrane finish
- 2 Metal capping to top of parapet
- 3 External paving to first floor roof terrace
- 4 Standing seam metal roof
- 5 Conservation style rooflight
- 6 Masonry chimney ventilation stack with metal capping an