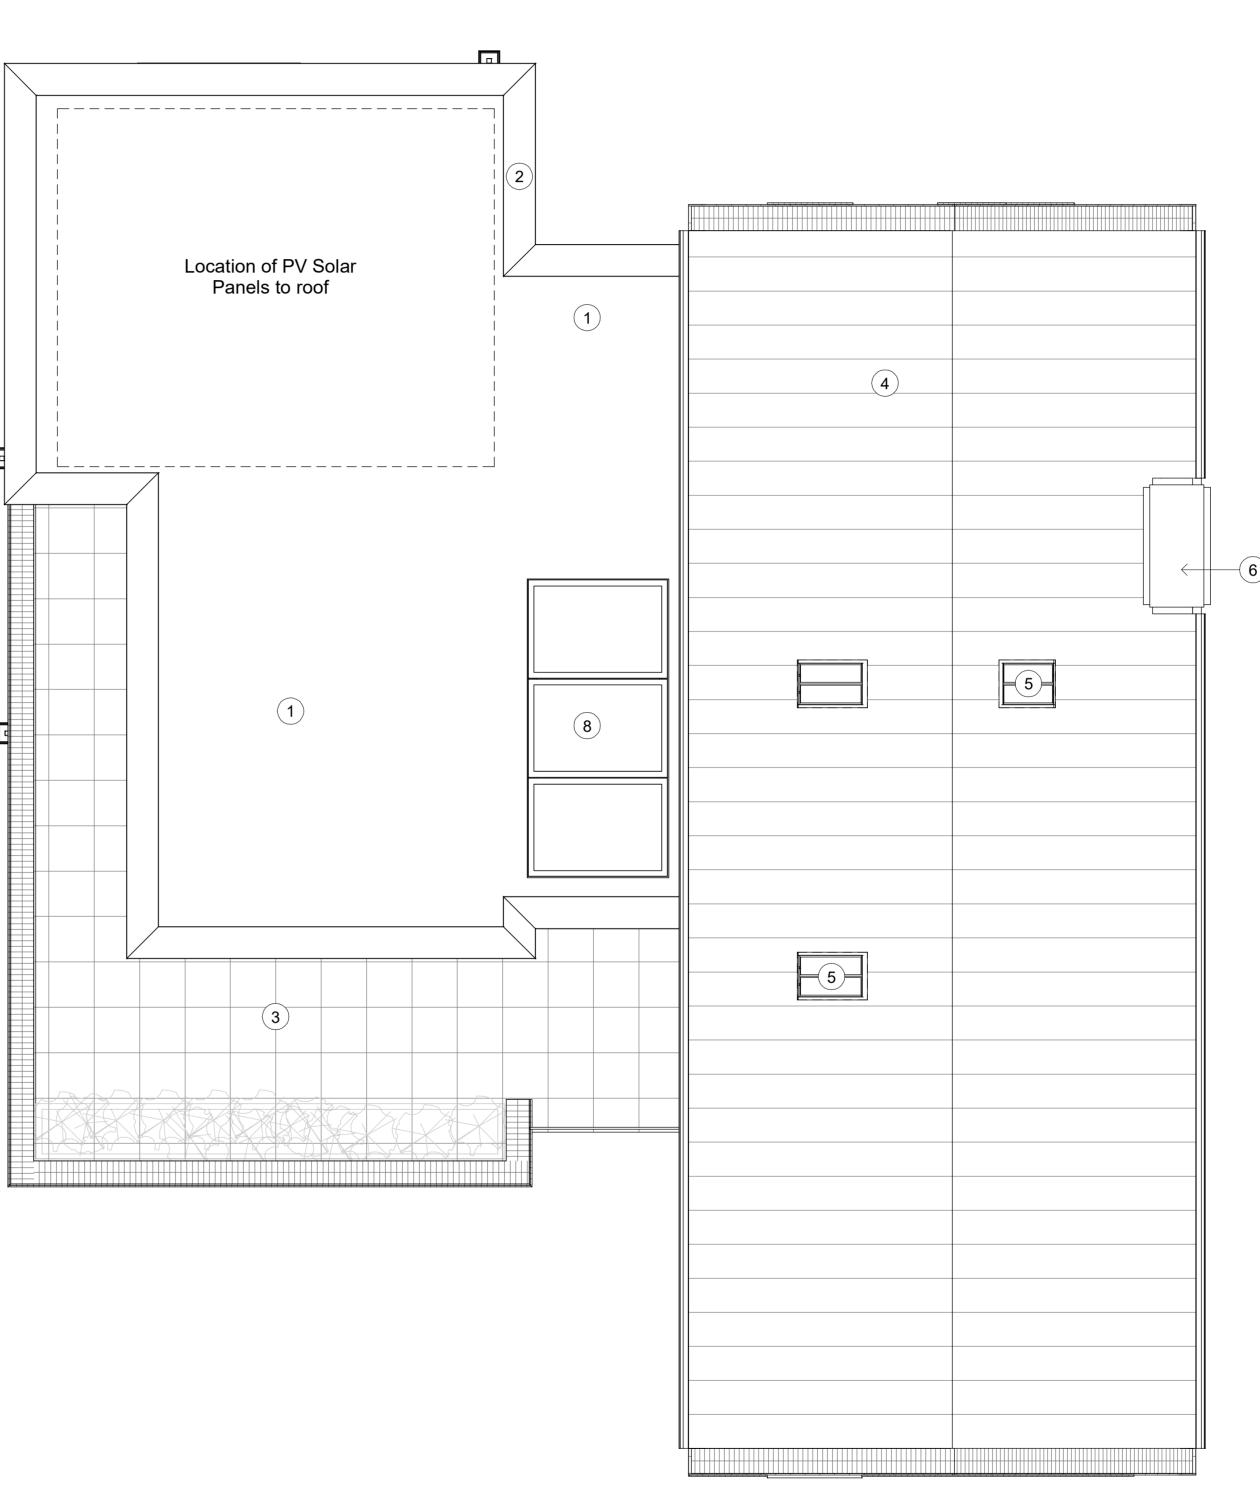

## PLOT 1 HOUSE TYPE A 419m<sup>2</sup> / 4510sqft

- 1) Flat roof with single ply membrane finish
- 2 Metal capping to top of parapet
- 3 External paving to first floor roof terrace
- 4 Standing seam metal roof
- 5 Conservation style rooflight
- 6 Masonry chimney ventilation stack with metal capping and brick detailing
- 7 Integrated hidden gutter detail to pitched roof
- 8 Glazed roof panelling over landing

**Second Floor Plan** 

Roof Plan
1:50