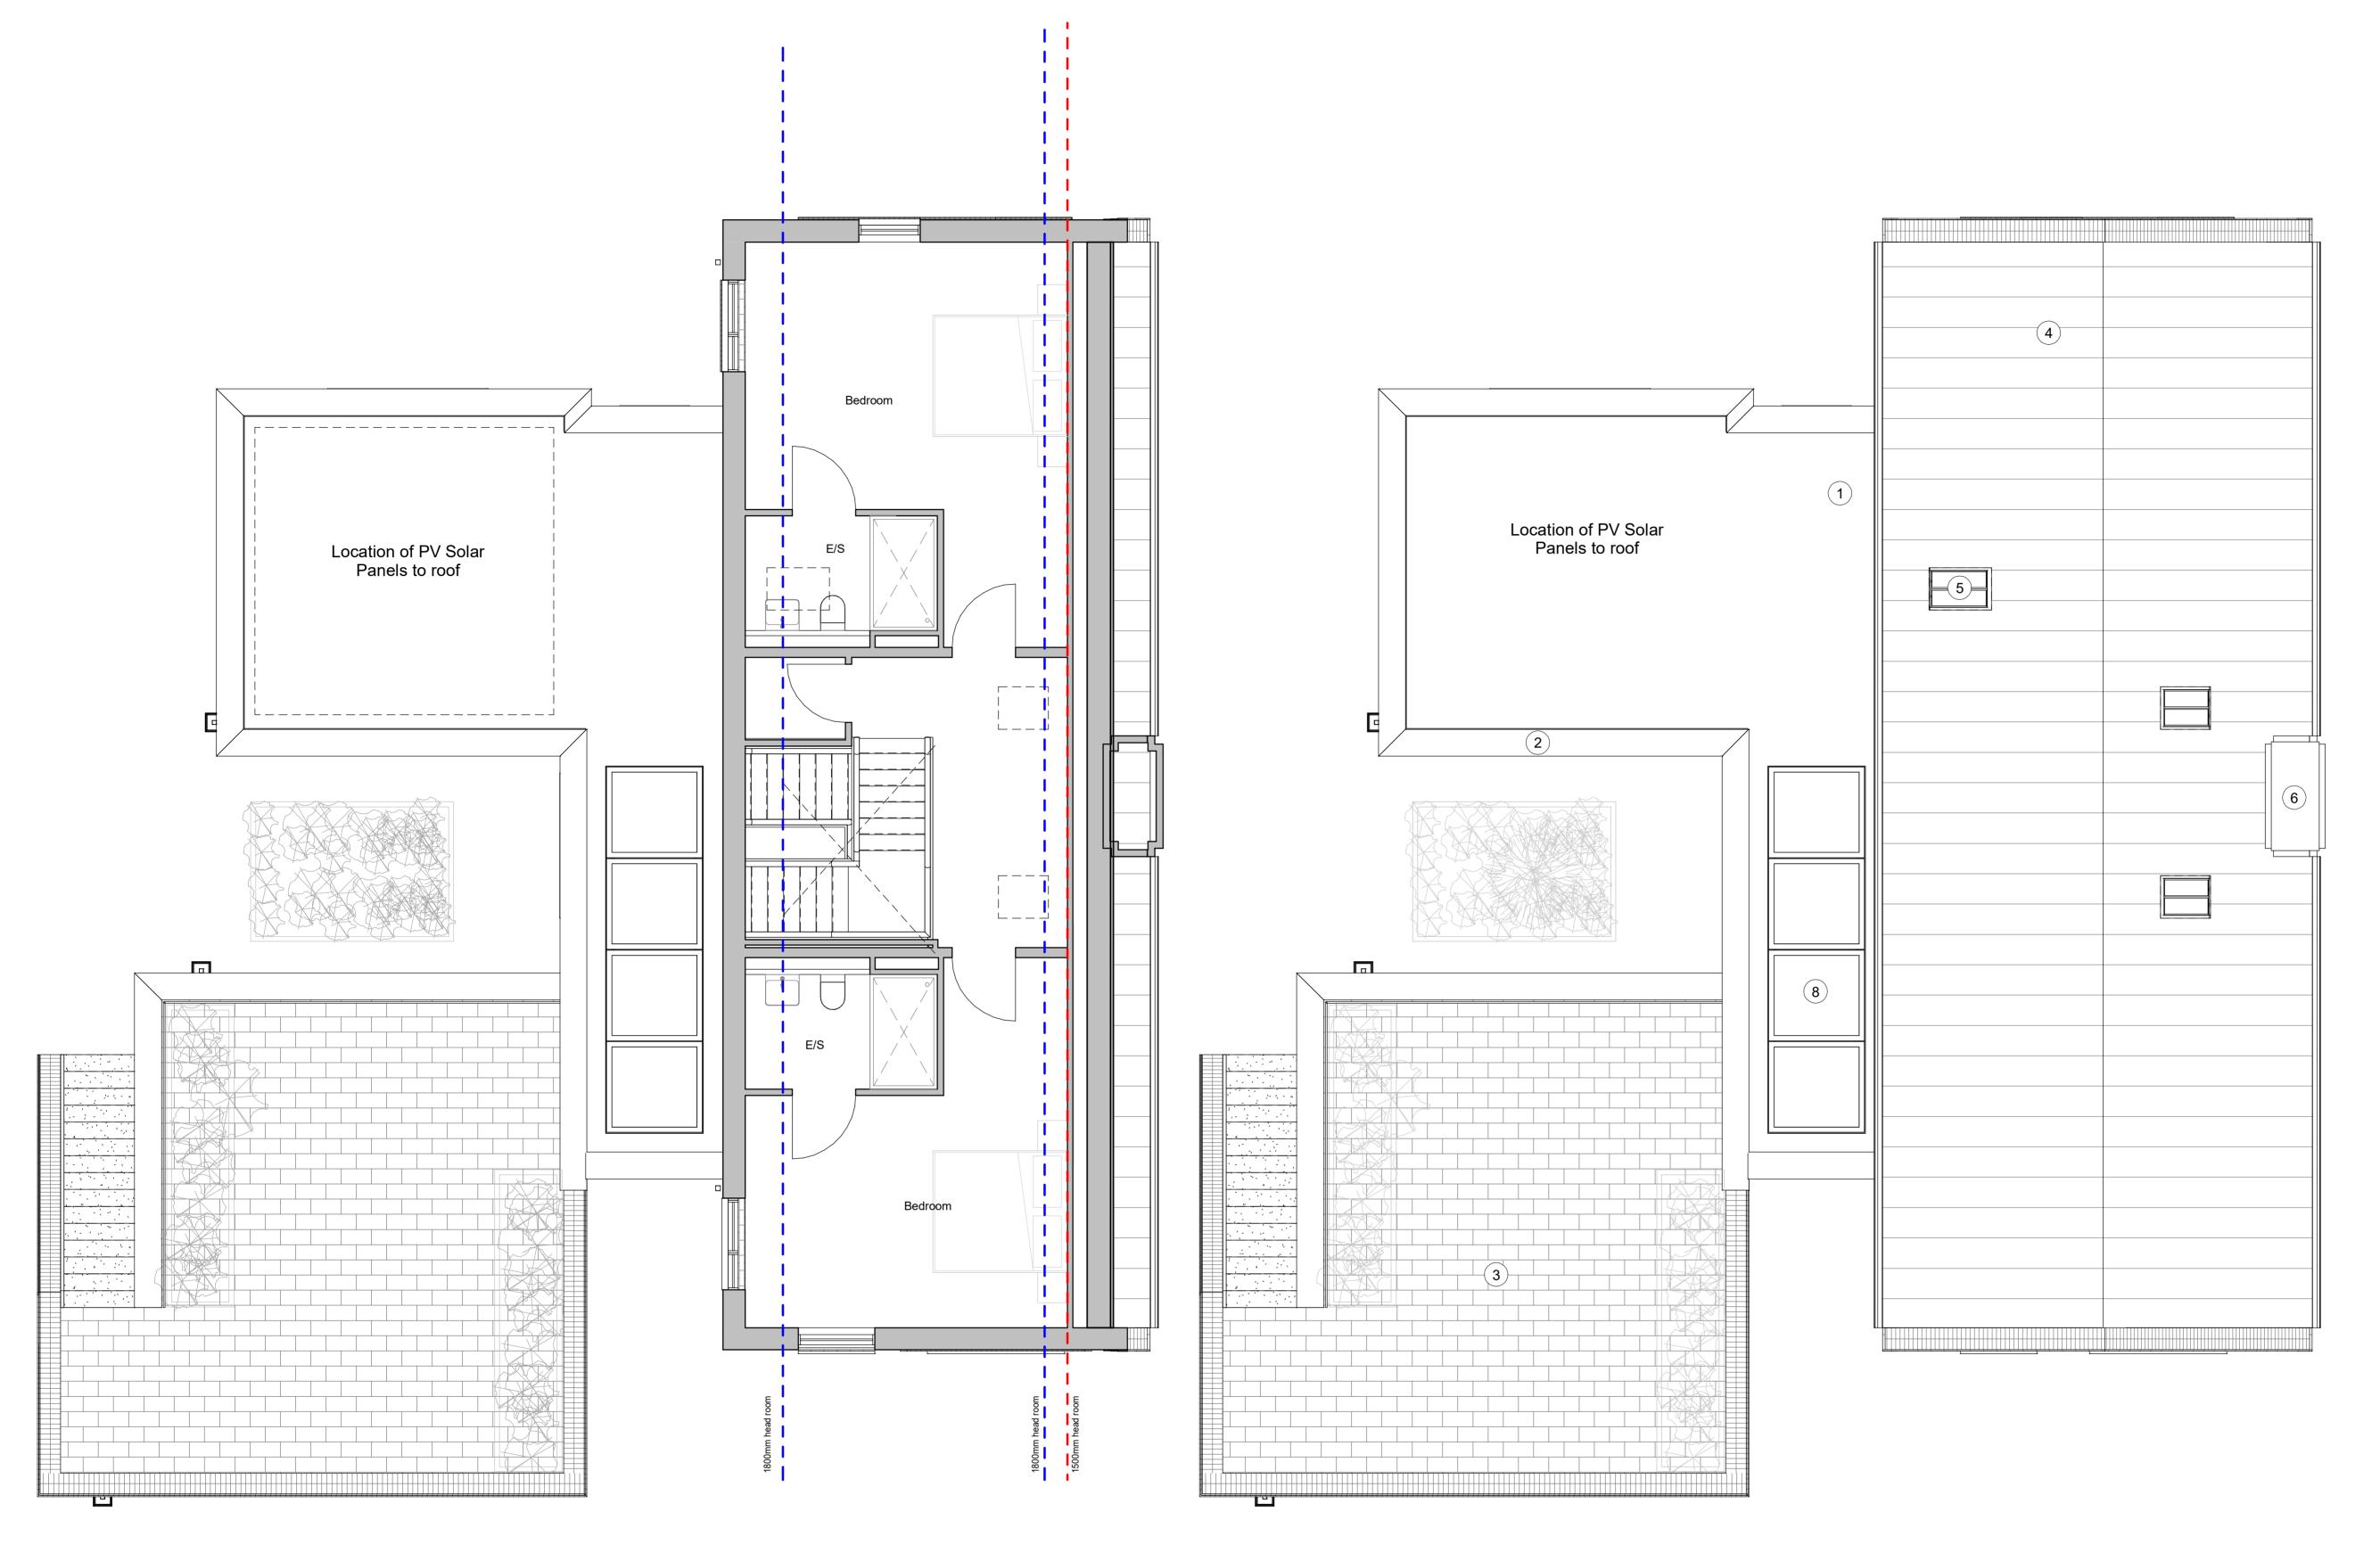

Second Floor Plan
1:50

Roof Plan
1:50

This drawing is the sole copyright of Vincent & Brown any reproduction in any form is forbidden unless permission is granted in writing.

Do not scale from this drawing, any discrepancies on site should be brought too the attention of Vincent & Brown.

## PLOT 4 HOUSE TYPE C 361sqm / 3885sqft

1 Flat roof with single ply membrane finish

2 Metal capping to top of parapet

3 External paving to first floor roof terrace

4 Standing seam metal roof

5 Conservation style rooflight

6 Masonry chimney ventilation stack with metal capping and brick detailing

7 Integrated hidden gutter detail to pitched roof

8 Glazed roof panelling over landing

24.11.23 Section 73 submission 28.10.22 House Type Amendments for RPA's

## Vincent & Brown

Studio 12, Middlethorpe Business Park Sim Balk Lane, Bishopthorpe, York. YO23 2BD

t: 01904 700941 e: studio@vincentandbrown.com

OUSEFIELD HOUSE FULFORD ROAD, YORK

PLOT 4 - SECOND FLOOR AND ROOF PLANS