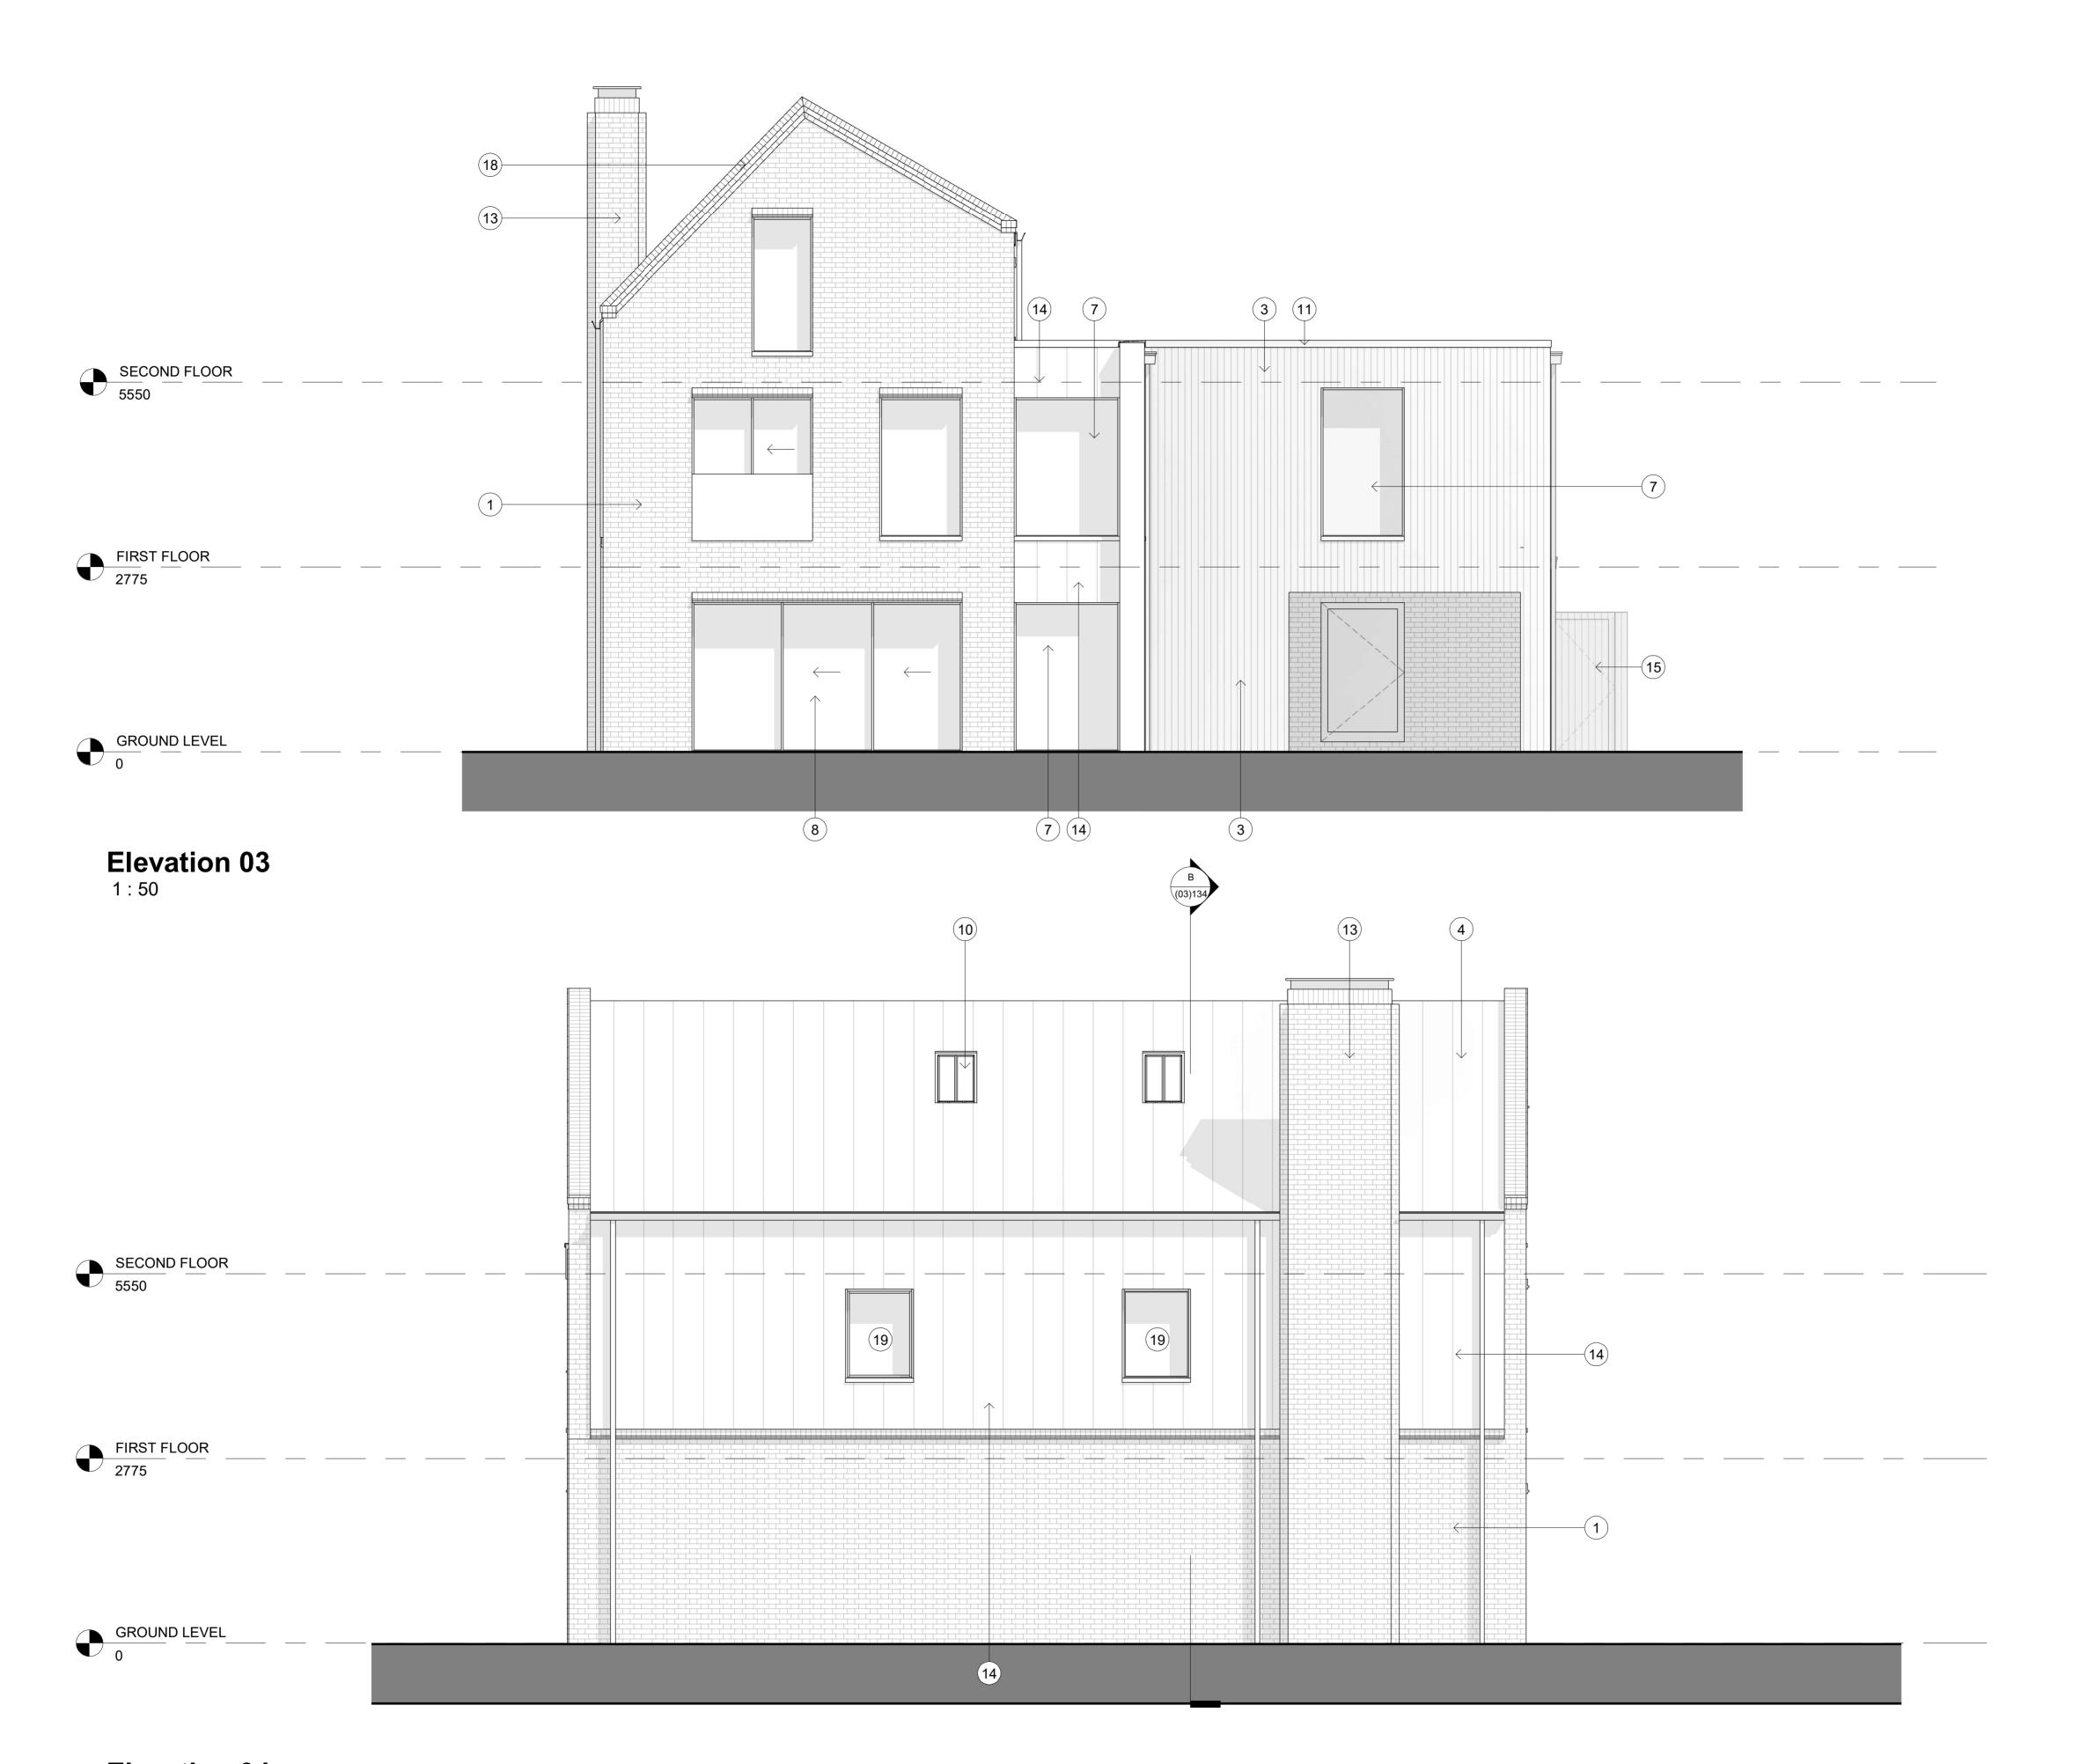

## PLOT 2 HOUSE TYPE B(1) 297sqm / 3199sqft

- 1 Proposed brick facade
- 2 Protruding brick detailing
- 3 Proposed vertical timber cladding
- 4 Standing seam metal roof
- 5 Timber entrance door with glazed side panels
- 6 Glazed door with glazed side panel
- 7 Metal framed double glazed windows
- 8 Metal framed glazed sliding door panels
- 9 Vertical timber fins providing screening
- 10 Conservation style rooflight
- 11 Metal parapet capping and cills
- 12 Metal sectional overhead garage door
- Masonry chimney ventilation stack with metal capping and brick detailing
- 14 Metal fascia cladding
- 15 Timber access gate
- 16 Frameless glazed balustrades
- 17) Stairs to upper level external terrace
- 18 Brick solider course detail over window
- 19 Obscured glazing to bathroom
- Ventilation louvre with vertical timber fins providing screening (omitted)

PLOT 2 - ELEVATIONS (2 OF 2)

| date:          |            | status:  |       |      | drawn by |           | checked by |            |
|----------------|------------|----------|-------|------|----------|-----------|------------|------------|
| 10/01/2022     |            | PLANNING |       | 6 TH |          |           | M          | Α          |
| scale:<br>1:50 |            |          |       |      |          |           | S          | heet size: |
|                | 1          | 2        |       | 3    |          | 4         |            | 5          |
|                |            |          |       |      |          | _         |            |            |
| job number     | originator | zone     | level | type | role     | drawing r | number     | revision   |
| 21022-         | VB-        | P2-      | ZZ-   | DR-  | A-       | (03)1     | 33         | Р3         |