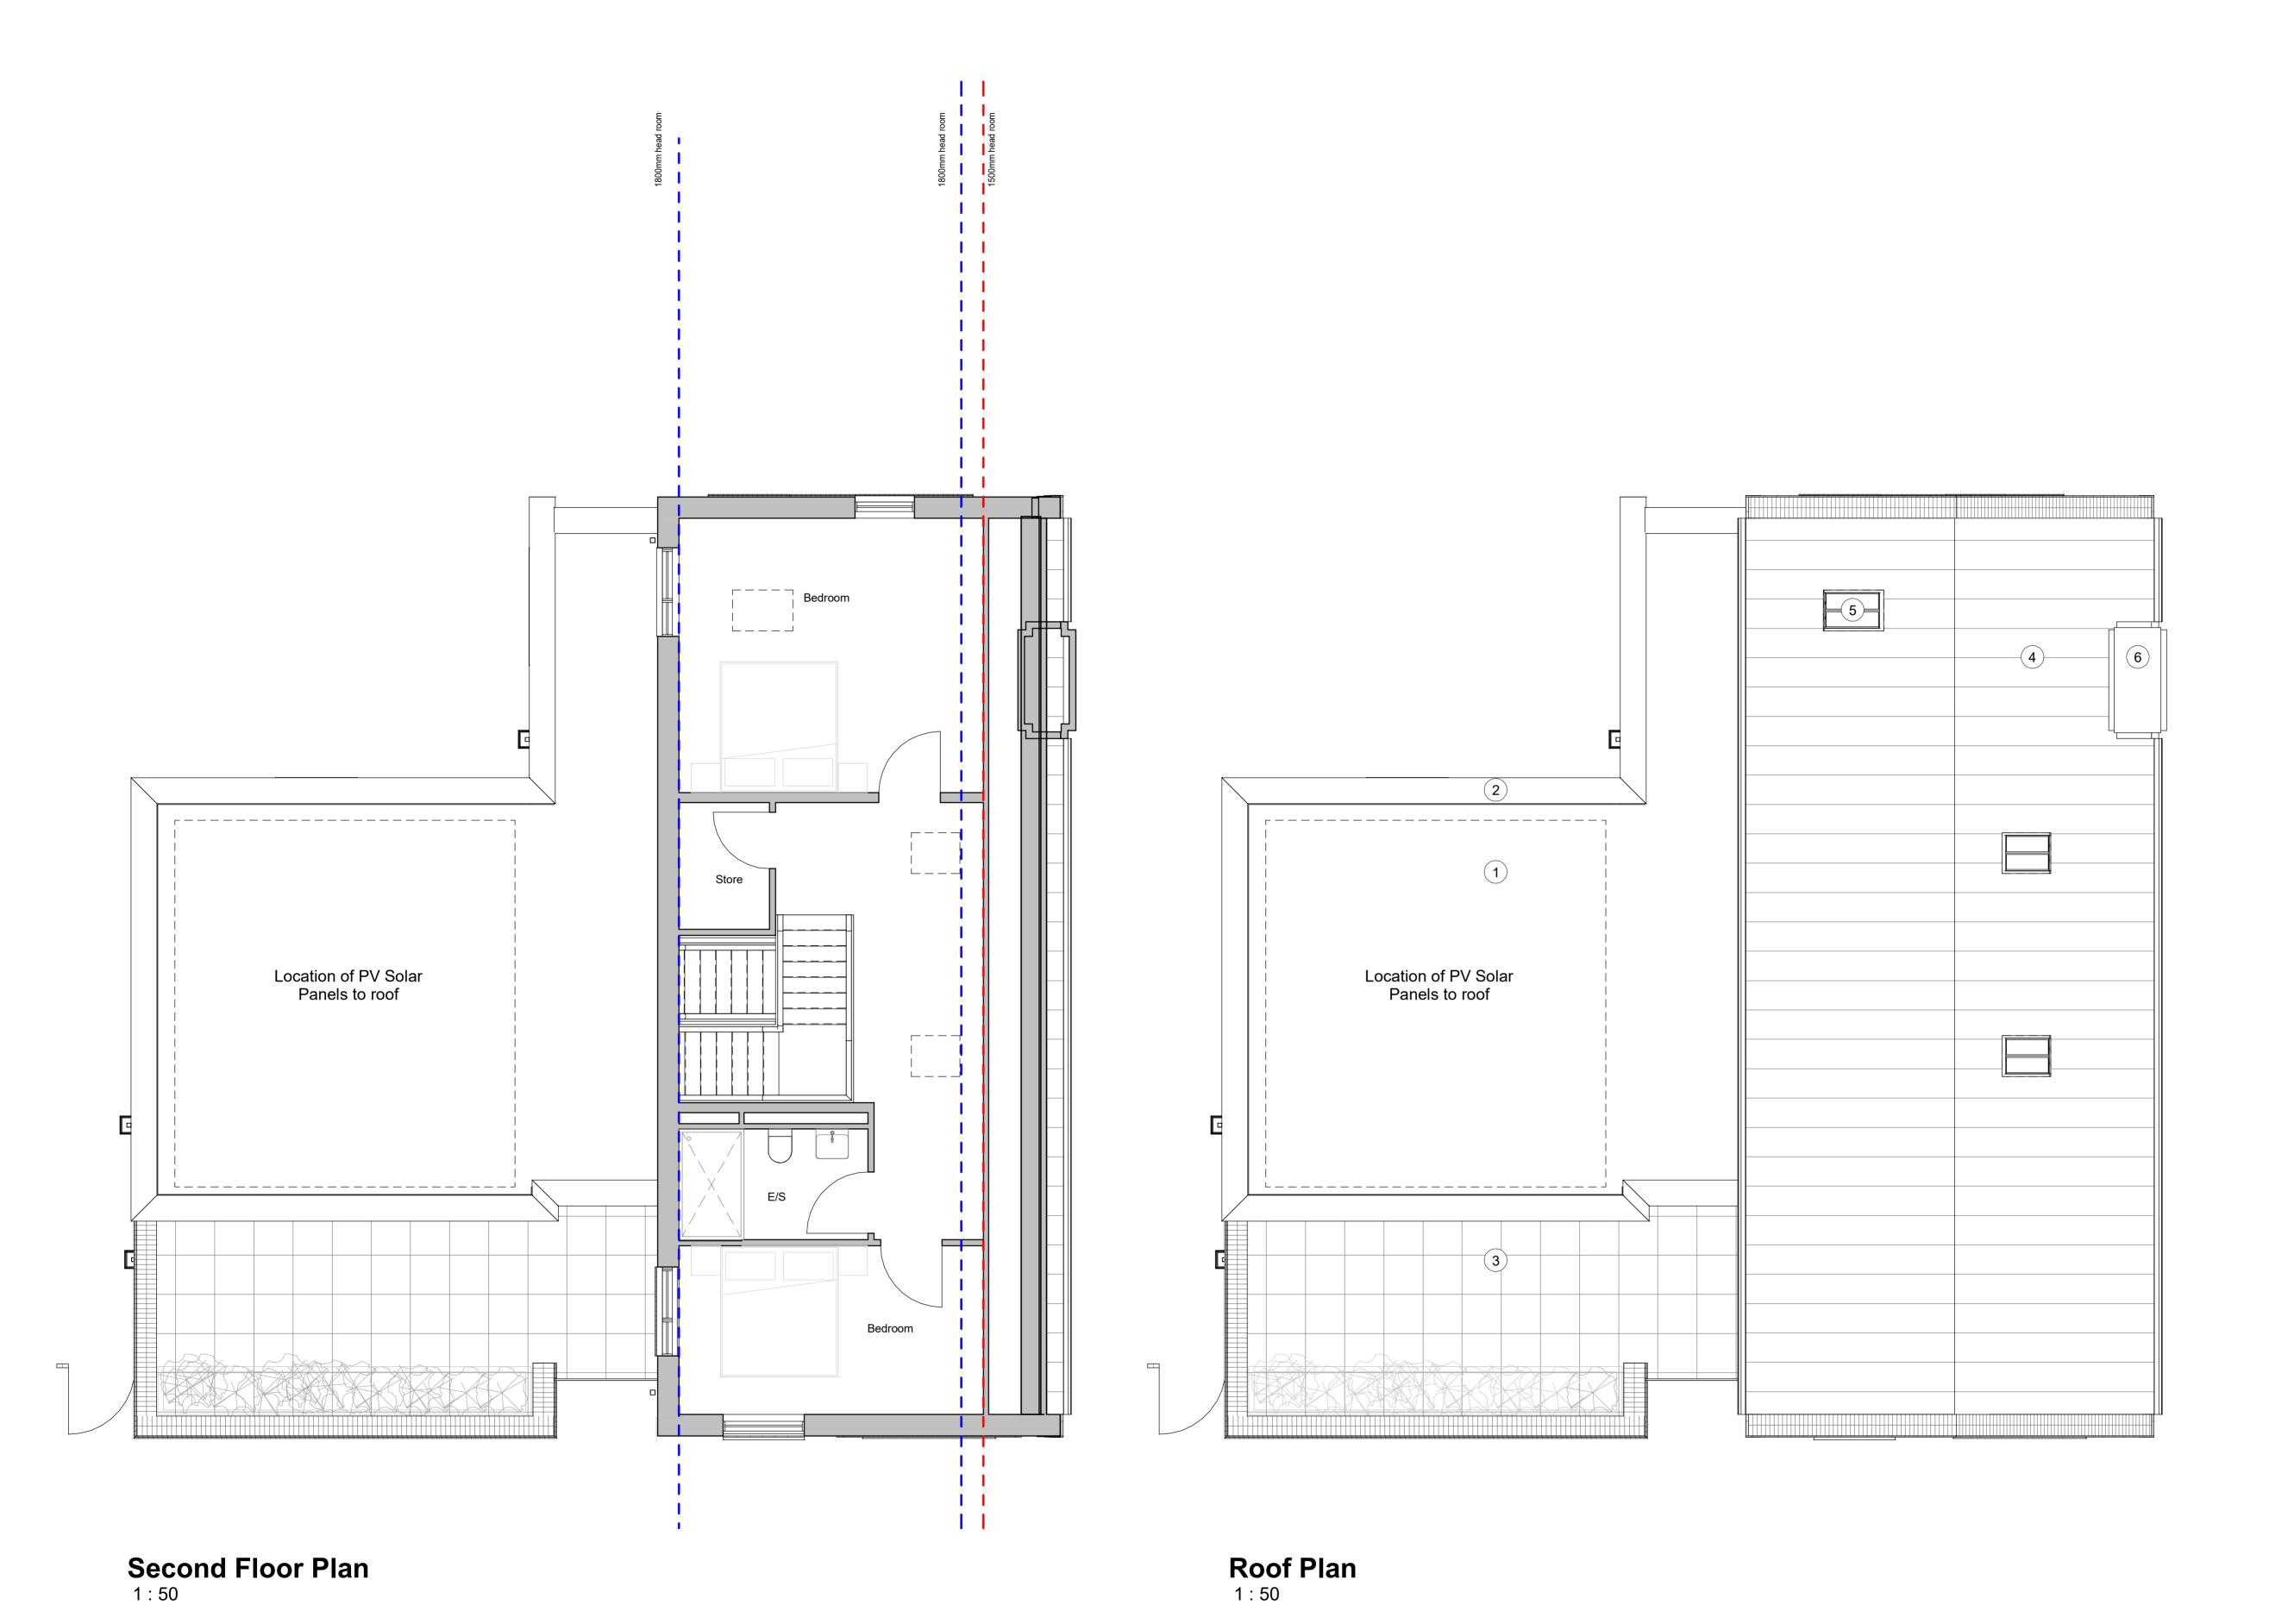

## PLOT 2 HOUSE TYPE B(1) 297sqm / 3199sqft

- 1 Flat roof with single ply membrane finish
- (2) Metal capping to top of parapet
- 3 External paving to first floor roof terrace
- 4 Standing seam metal roof
- 5 Conservation style rooflight
- 6 Masonry chimney ventilation stack with metal capping and brick detailing
- 7 Integrated hidden gutter detail to pitched roof