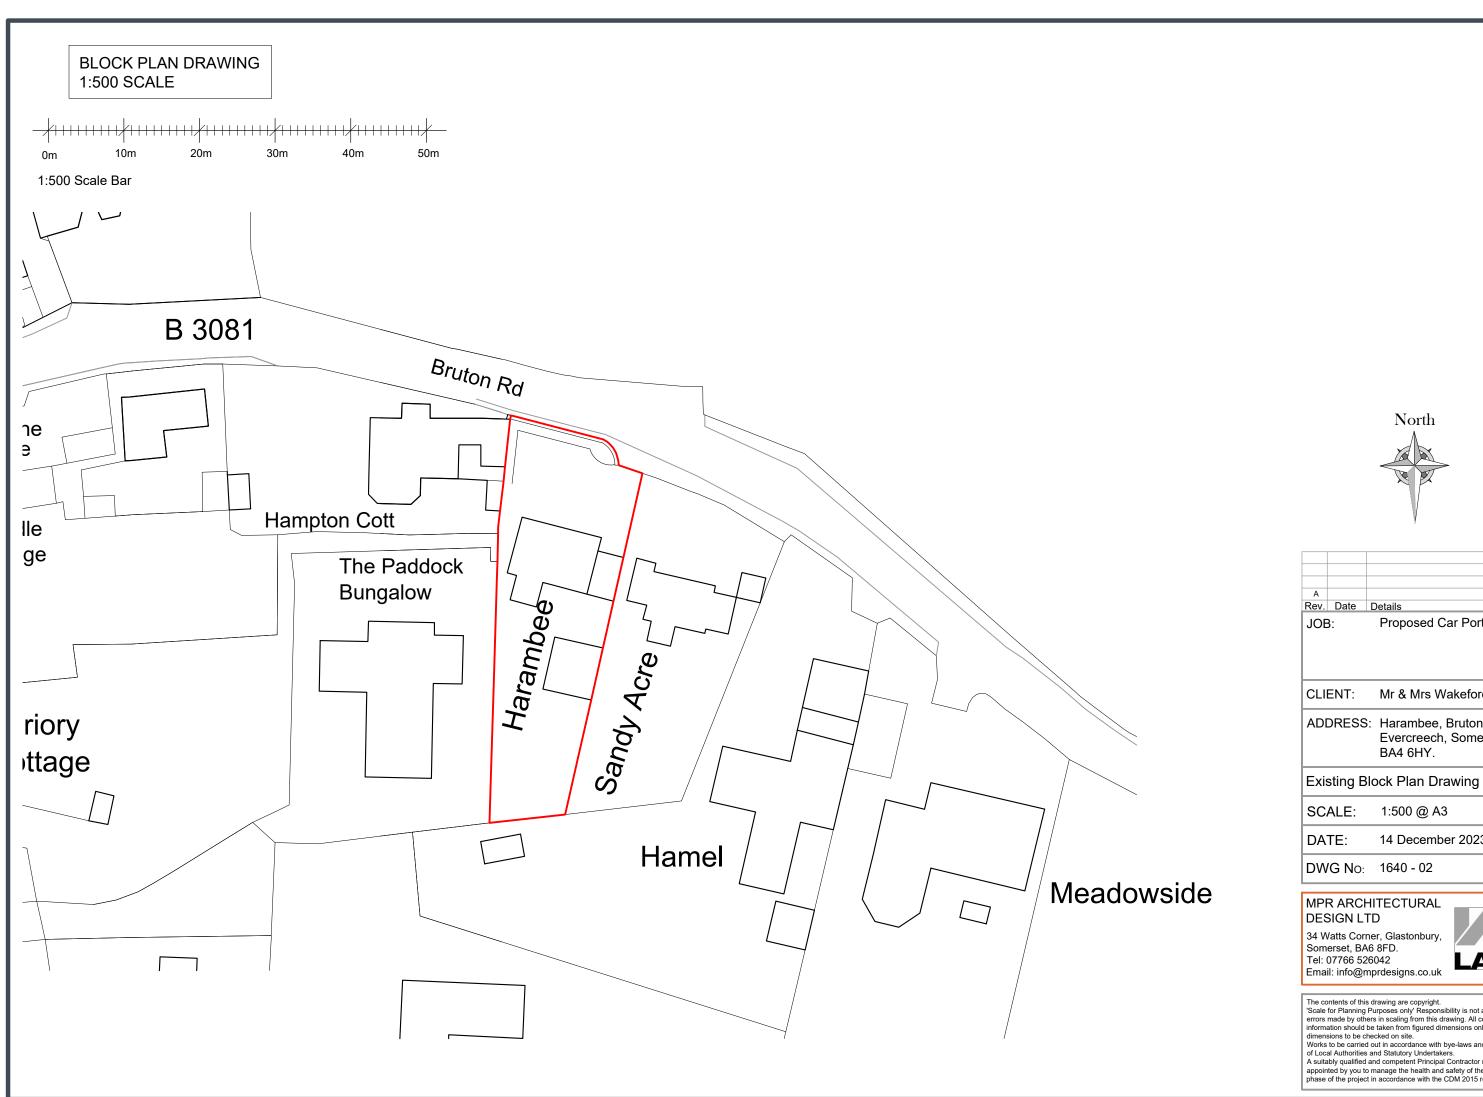

Rev. Date Details Proposed Car Port Mr & Mrs Wakeford

ADDRESS: Harambee, Bruton Road, Evercreech, Somerset, BA4 6HY.

1:500 @ A3

14 December 2023

DWG No: 1640 - 02