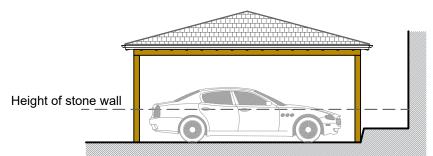

0m 1m 2m 3m 4m 5m 6m 7m 8m 9m 10m 1:100 Scale Bar

PROPOSED SOUTH ELEVATION 1:100 SCALE

PROPOSED NORTH ELEVATION 1:100 SCALE

Proposed carport
Grey shingle roofing
Timber frame construction

PROPOSED EAST ELEVATION 1:100 SCALE