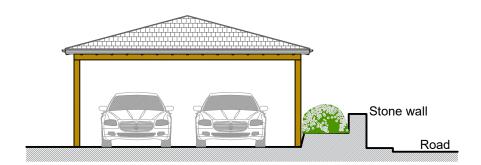

0m 1m 2m 3m 4m 5m 6m 7m 8m 9m 10m 1:100 Scale Bar

PROPOSED SOUTH ELEVATION 1:100 SCALE

PROPOSED NORTH ELEVATION 1:100 SCALE

Proposed carport
Grey shingle roofing
Timber frame construction

PROPOSED EAST ELEVATION 1:100 SCALE