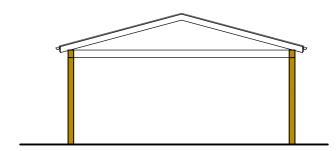

0m 1m 2m 3m 4m 5m 6m 7m 8m 9m 10m 1:100 Scale Bar

PROPOSED SOUTH ELEVATION 1:100 SCALE

PROPOSED NORTH ELEVATION 1:100 SCALE

Proposed carport
Grey shingle roofing
Timber frame construction

PROPOSED EAST ELEVATION 1:100 SCALE