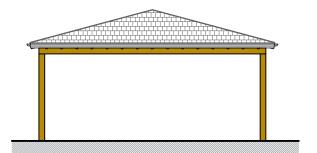

0m 1m 2m 3m 4m 5m 6m 7m 8m 9m 10m 1:100 Scale Bar

PROPOSED SOUTH ELEVATION 1:100 SCALE

PROPOSED NORTH ELEVATION 1:100 SCALE

Proposed carport
Grey shingle roofing
Timber frame construction

PROPOSED EAST ELEVATION 1:100 SCALE