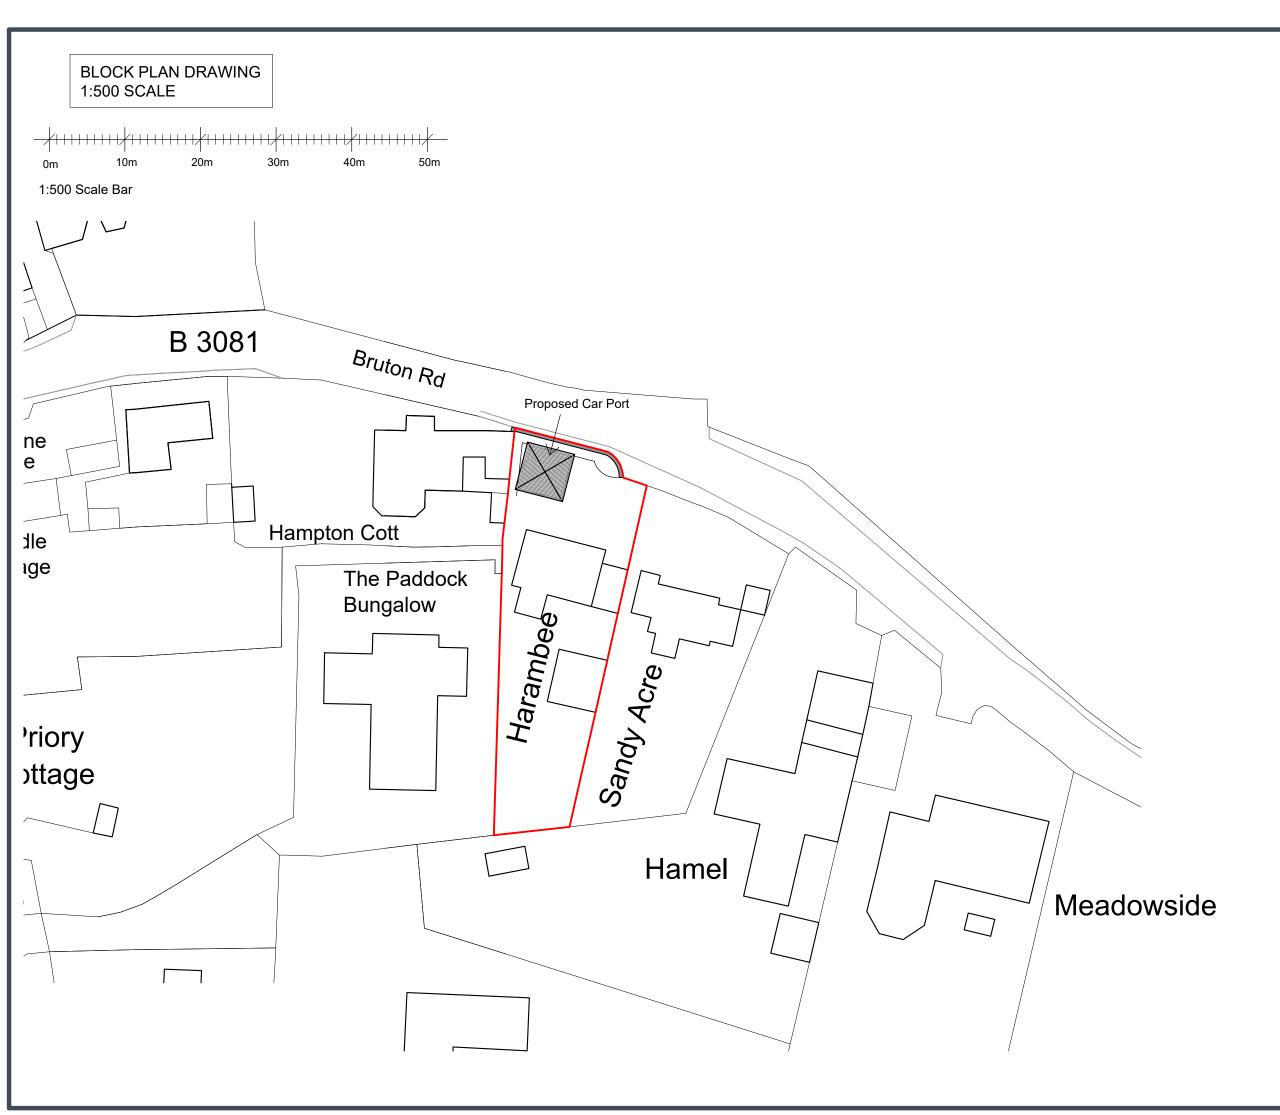

A Rev. Date Details

JOB: Proposed Car Port

CLIENT: Mr & Mrs Wakeford

ADDRESS: Harambee, Bruton Road, Evercreech, Somerset, BA4 6HY.

Proposed Block Plan Drawing

SCALE: 1:500 @ A3

DATE: 14 December 2023

DWG No: 1640 - 03