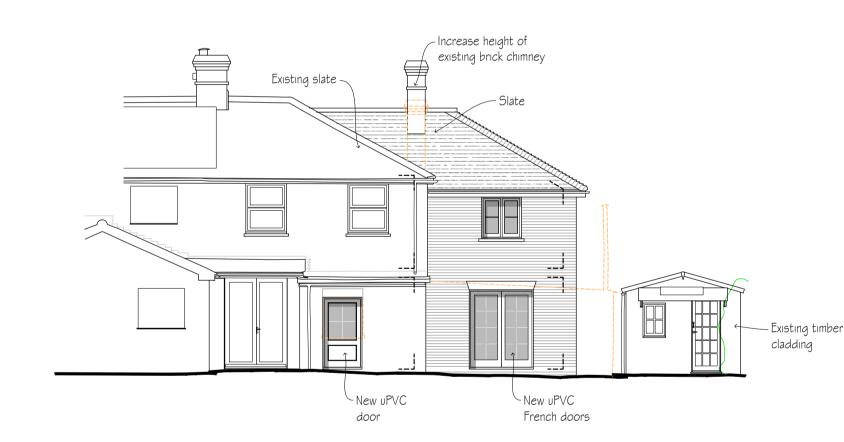

NORTH EAST ELEVATION 1:100

SOUTH EAST ELEVATION 1:100

SOUTH WEST ELEVATION 1:100

SOUTH EAST ELEVATION 2

1:100

Contractors, Sub Contractors and Suppliers are to check all relevant dimensions and levels of site and buildings before commencing any shop drawings or building work.