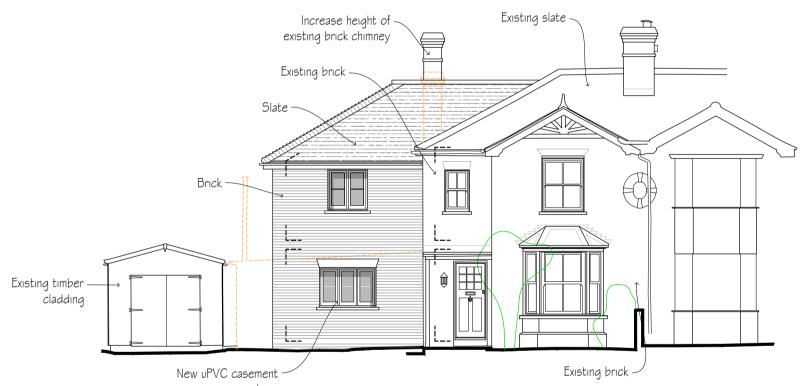

NORTH EAST ELEVATION 1:100

SOUTH EAST ELEVATION 1:100

SOUTH WEST ELEVATION 1:100

SOUTH EAST ELEVATION 2

1:100

Contractors, Sub Contractors and Suppliers are to check all relevant dimensions and levels of site and buildings before commencing any shop drawings or building work.