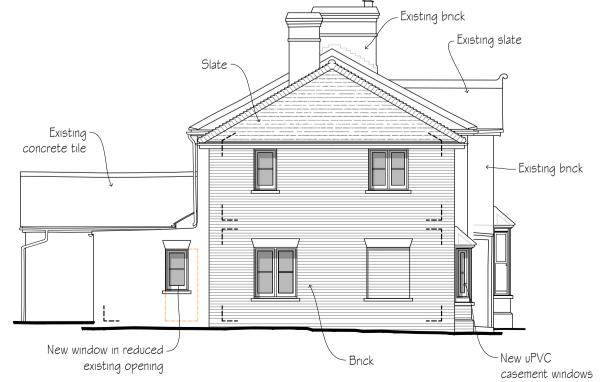

NORTH EAST ELEVATION 1:100

SOUTH EAST ELEVATION 1:100

SOUTH WEST ELEVATION 1:100

SOUTH EAST ELEVATION 2

1:100

Contractors, Sub Contractors and Suppliers are to check all relevant dimensions and levels of site and buildings before commencing any shop drawings or building work.