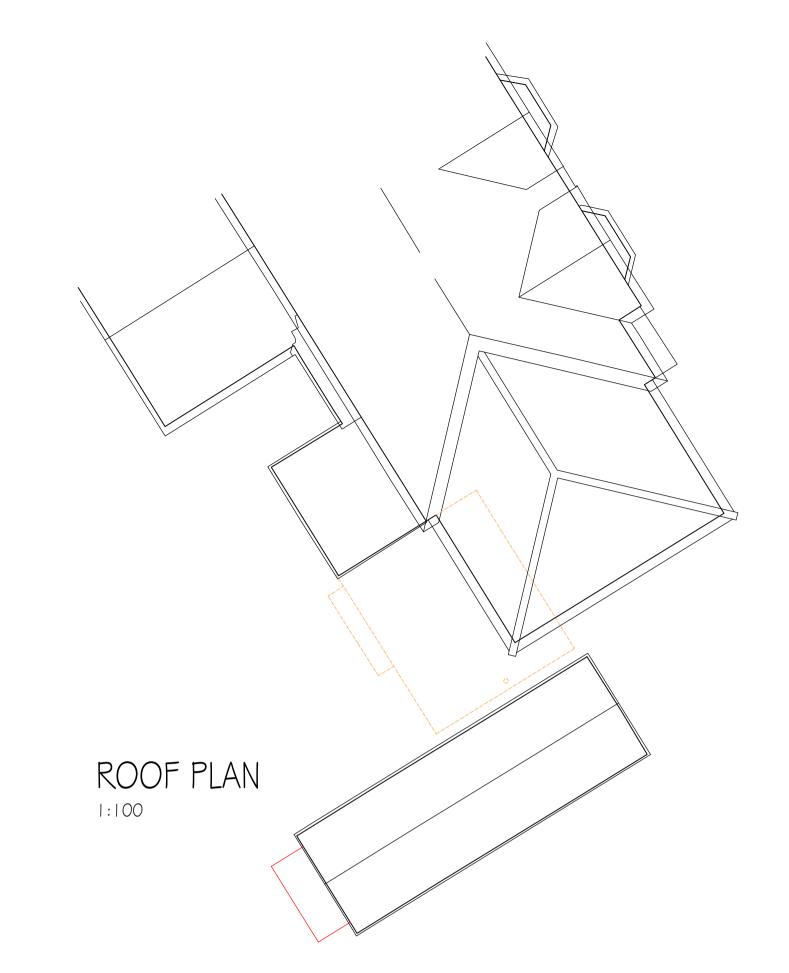

NORTH EAST ELEVATION 1:100

SOUTH EAST ELEVATION 1:100

SOUTH WEST ELEVATION 1:100

SOUTH EAST ELEVATION 2

1:100

Contractors, Sub Contractors and Suppliers are to check all relevant dimensions and levels of site and buildings before commencing any shop drawings or building work.