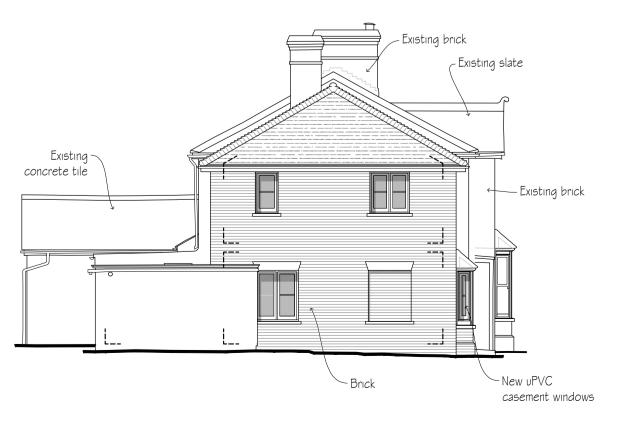

NORTH EAST ELEVATION 1:100

SOUTH EAST ELEVATION 1:100

SOUTH WEST ELEVATION 1:100

SOUTH EAST ELEVATION 2

1:100

Contractors, Sub Contractors and Suppliers are to check all relevant dimensions and levels of site and buildings before commencing any shop drawings or building work.