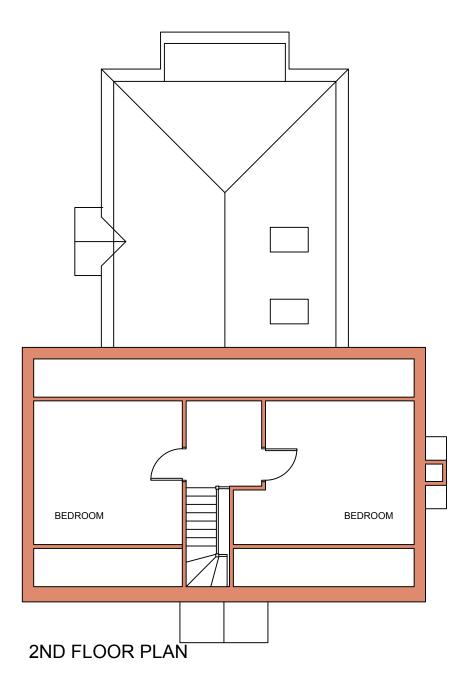

| Juniper House, Long Parish Proposed Alterations      |  |
|------------------------------------------------------|--|
| Drawing Title:  2nd Floor and rood Plans As Existing |  |

| Mr and Mrs Priestly Juniper House |         |      |  |  |  |  |
|-----------------------------------|---------|------|--|--|--|--|
| Project:                          | Dwg No: | Rev: |  |  |  |  |
| 2075                              | 903     | ~    |  |  |  |  |