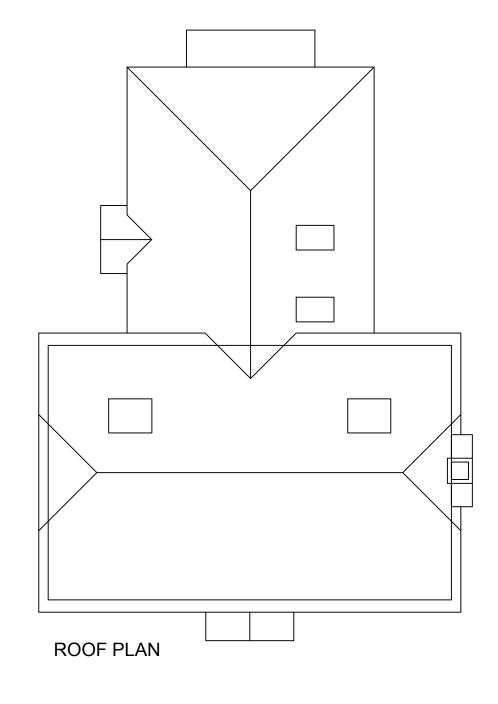

| Juniper House, Long Parish Proposed Alterations      |  |
|------------------------------------------------------|--|
| Drawing Title:  2nd Floor and rood Plans As Existing |  |

| Mr and Mrs Priestly Juniper House |         |      |  |  |  |  |
|-----------------------------------|---------|------|--|--|--|--|
| Project:                          | Dwg No: | Rev: |  |  |  |  |
| 2075                              | 903     | ~    |  |  |  |  |