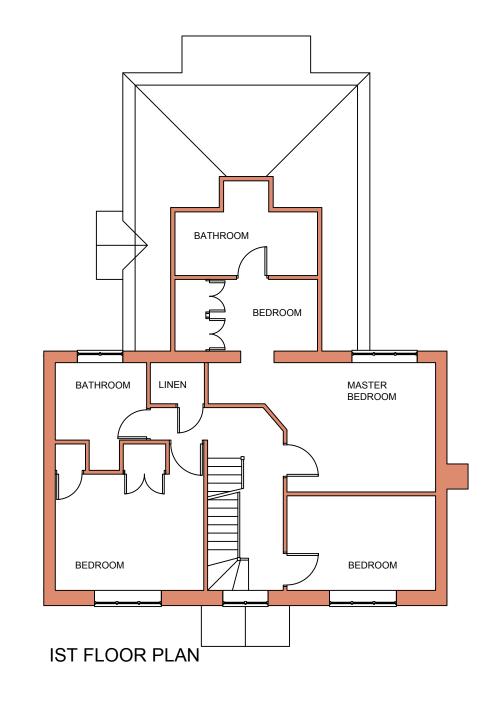

| Juniper House, Long Parish Proposed Alterations |  |  |
|-------------------------------------------------|--|--|
| Ground and 1st Floor Plans As Existing          |  |  |

Project:

|     | Mr and Mrs Priestly Juniper House |         |      |  |  |  |
|-----|-----------------------------------|---------|------|--|--|--|
| ] [ | Project:                          | Dwg No: | Rev: |  |  |  |