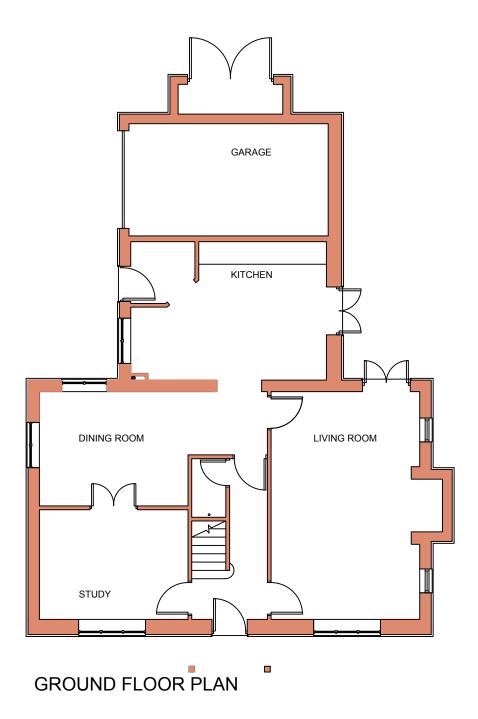

| Juniper House, Long Parish Proposed Alterations |  |  |
|-------------------------------------------------|--|--|
| Ground and 1st Floor Plans As Existing          |  |  |

Project:

|     | Mr and Mrs Priestly Juniper House |         |      |  |  |  |
|-----|-----------------------------------|---------|------|--|--|--|
| ] [ | Project:                          | Dwg No: | Rev: |  |  |  |