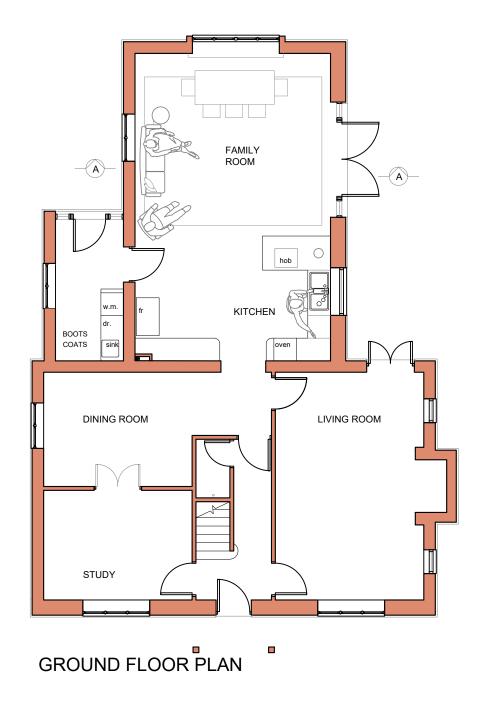

| Project: Juniper House, Long Parish Proposed Alterations |
|----------------------------------------------------------|
| Ground and 1st Floor Plans As Proposed                   |

| Mr and Mrs Priestly<br>Juniper House |         |      |  |  |  |  |  |
|--------------------------------------|---------|------|--|--|--|--|--|
| Project:                             | Dwg No: | Rev: |  |  |  |  |  |
| 2075                                 | D01     | Е    |  |  |  |  |  |