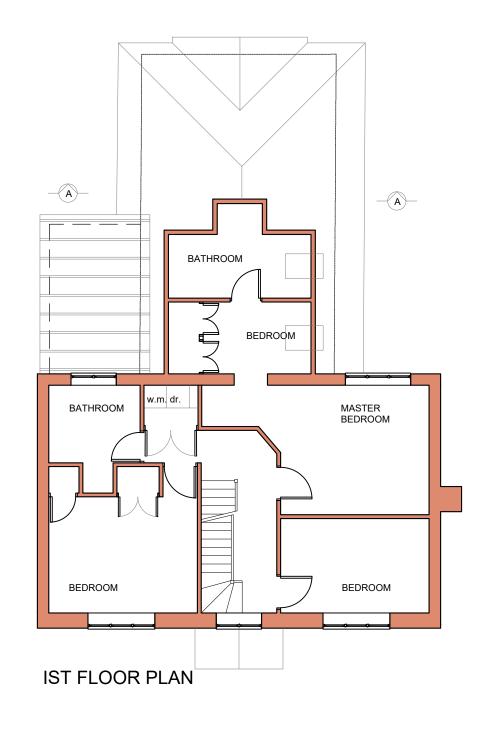

| Project: Juniper House, Long Parish Proposed Alterations |
|----------------------------------------------------------|
| Ground and 1st Floor Plans As Proposed                   |

| Mr and Mrs Priestly<br>Juniper House |         |      |  |  |  |  |  |
|--------------------------------------|---------|------|--|--|--|--|--|
| Project:                             | Dwg No: | Rev: |  |  |  |  |  |
| 2075                                 | D01     | Е    |  |  |  |  |  |