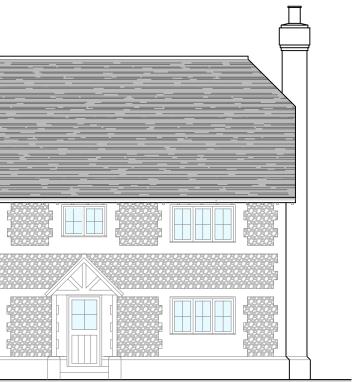

| cember 20    | 23              | Project:<br>Juniper House, Long Parish | Client:<br>Mr and Mrs Prie<br>Juniper House |         |
|---------------------------|--------------|-----------------|----------------------------------------|---------------------------------------------|---------|
| Scale @ A3:               | 00           |                 | Proposed Alterations                   |                                             |         |
| 1/100                     |              |                 | Drawing Title:                         | Project:                                    | Dwg No: |
| Drawing Status:<br>Design | Drawn:<br>CW | Checked:<br>DMM | Elevations<br>As Proposed              | 2075                                        | D04     |

## NORTH ELEVATION