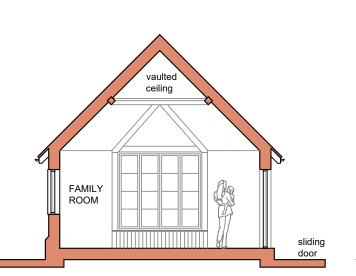

WEST ELEVATION

EAST ELEVATION



## CROSS SECTION A A



## SOUTH ELEVATION

| Revision Notes: |                                                                                                |                                                                                                                                                   |  |  |  |  |  |
|-----------------|------------------------------------------------------------------------------------------------|---------------------------------------------------------------------------------------------------------------------------------------------------|--|--|--|--|--|
| Rev:            | Date:                                                                                          | Description: