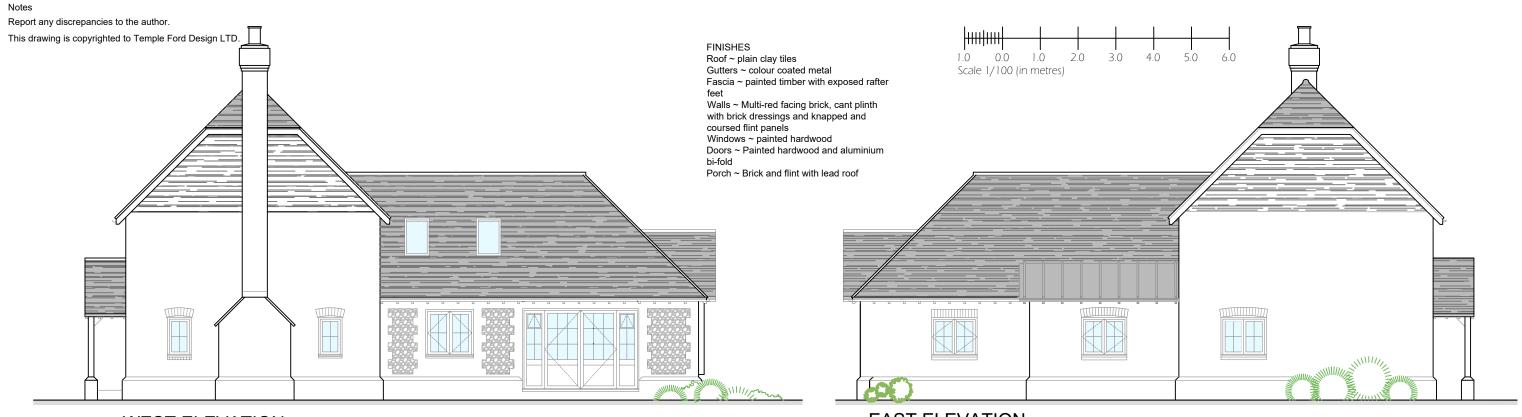

WEST ELEVATION

EAST ELEVATION

| Date:<br>De               | cember 20    | 23              | Project:<br>Juniper House, Long Parish | Client:<br>Mr and Mrs Prie<br>Juniper House |         |
|---------------------------|--------------|-----------------|----------------------------------------|---------------------------------------------|---------|
| Scale @ A3:               | 00           |                 | Proposed Alterations                   |                                             |         |
| 1/100                     |              |                 | Drawing Title:                         | Project:                                    | Dwg No: |
| Drawing Status:<br>Design | Drawn:<br>CW | Checked:<br>DMM | Elevations<br>As Proposed              | 2075                                        | D04     |