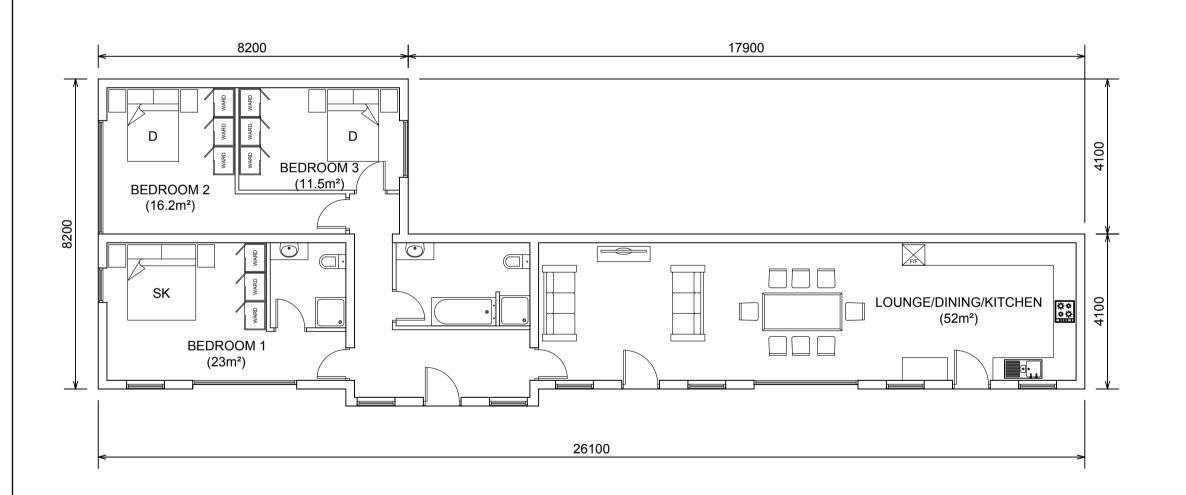

OUTBUILDING 11: FRONT ELEVATION - AS EXISTING

OUTBUILDING 11: GROUND FLOOR PLAN - AS PROPOSED

OUTBUILDING 11: FRONT ELEVATION - AS PROPOSED

**OUTBUILDING 11:** L/H SIDE ELEVATION AS EXISTING

**OUTBUILDING 11:** R/H SIDE ELEVATION AS EXISTING