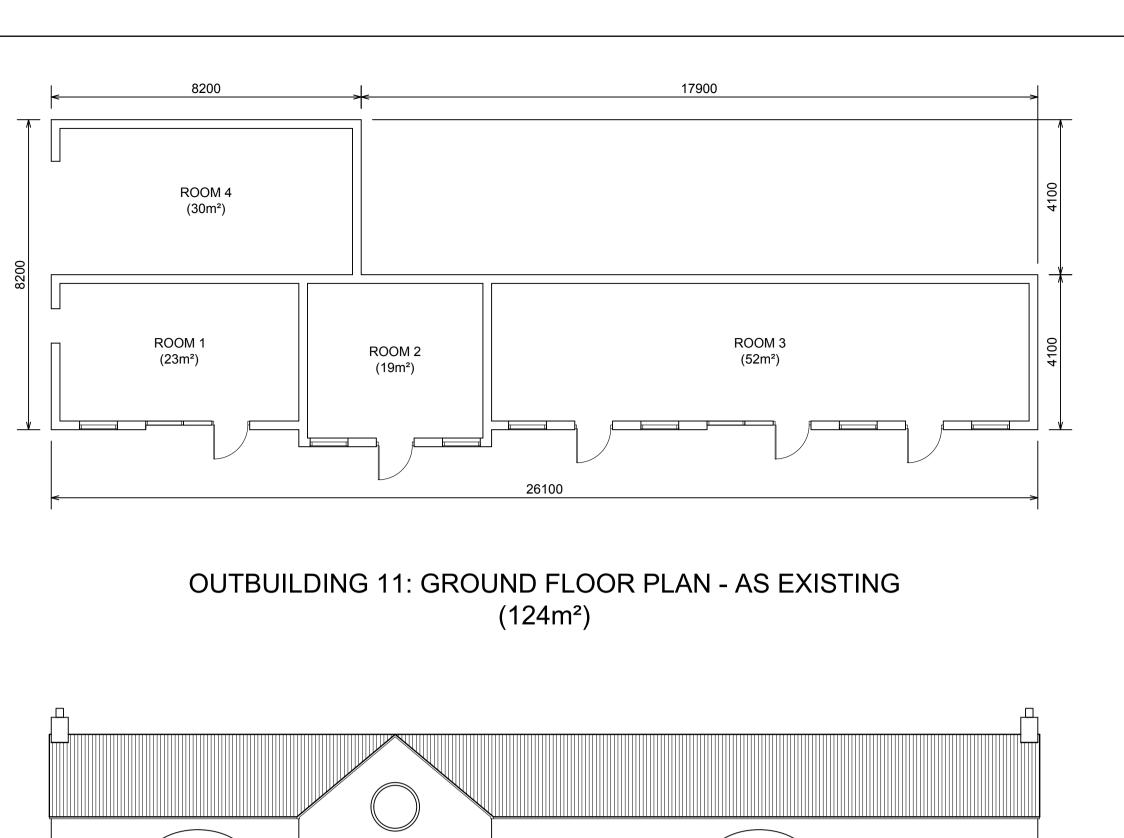

OUTBUILDING 11: FRONT ELEVATION - AS EXISTING

OUTBUILDING 11: GROUND FLOOR PLAN - AS PROPOSED

OUTBUILDING 11: FRONT ELEVATION - AS PROPOSED

**OUTBUILDING 11:** L/H SIDE ELEVATION AS EXISTING

**OUTBUILDING 11:** R/H SIDE ELEVATION AS EXISTING