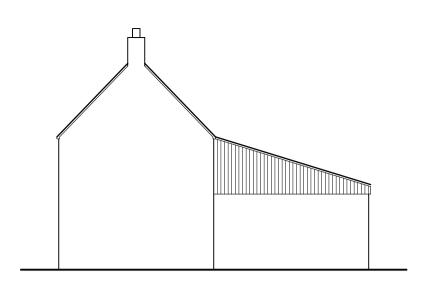

OUTBUILDING 11: FRONT ELEVATION - AS EXISTING

OUTBUILDING 11: GROUND FLOOR PLAN - AS PROPOSED

OUTBUILDING 11: FRONT ELEVATION - AS PROPOSED

**OUTBUILDING 11:** L/H SIDE ELEVATION AS EXISTING

**OUTBUILDING 11:** R/H SIDE ELEVATION AS EXISTING

OUTBUILDING 11: REAR ELEVATION - AS EXISTING

**OUTBUILDING 11:** L/H SIDE ELEVATION AS PROPOSED

**OUTBUILDING 11:** R/H SIDE ELEVATION AS PROPOSED

OUTBUILDING 11: REAR ELEVATION - AS PROPOSED

COPYRIGHT: The copyright of this drawing is vested in Lawrenson Associates Ltd. It shall not be used without permission for any purpose.