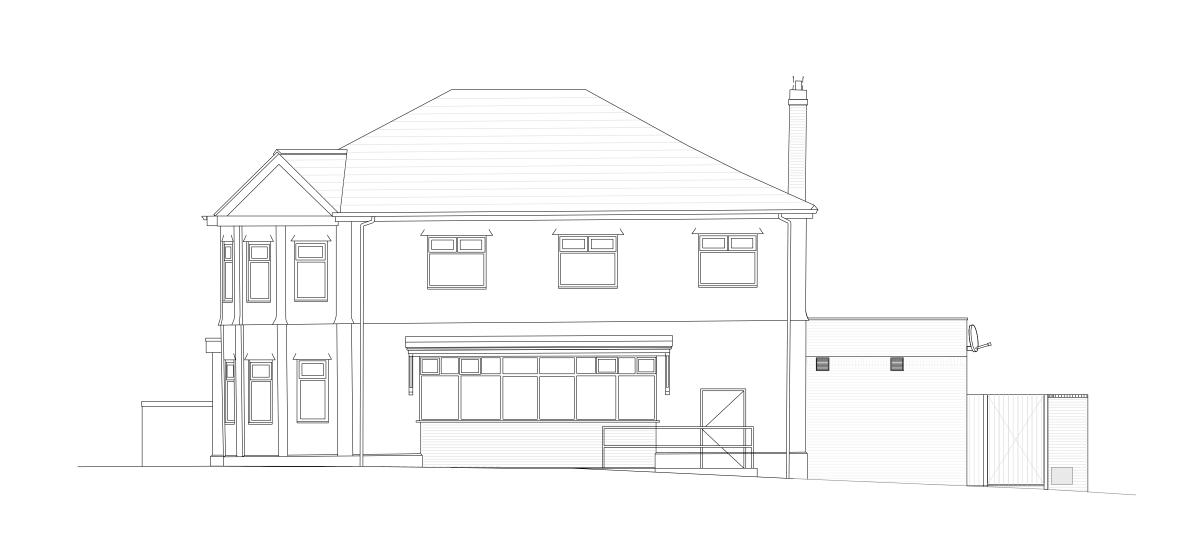

## WEST ELEVATION

## DRAWINGS APPROVED UNDER APPLICATION REFERENCE: A/2023/0034/NMA

| 1:100               |
|---------------------|
| 2m 0 2m 4m 6m 8m 10 |

|  |                                                |                    |                                   | _ |
|--|------------------------------------------------|--------------------|-----------------------------------|---|
|  | DRAWING NO 03_STAG_03G                         |                    | STORE TYPE EXPRESS                |   |
|  | SCALE<br>1:100@A3                              | DATE<br>14.12.2023 | STORE NAME STAG HOTEL, STATION RD | 1 |
|  | CHECKED BY DEEKSHA DRAWN BY MOHAMMED AFLAH K H |                    | CONTENT EXISTING ELEVATIONS-2_ADV |   |