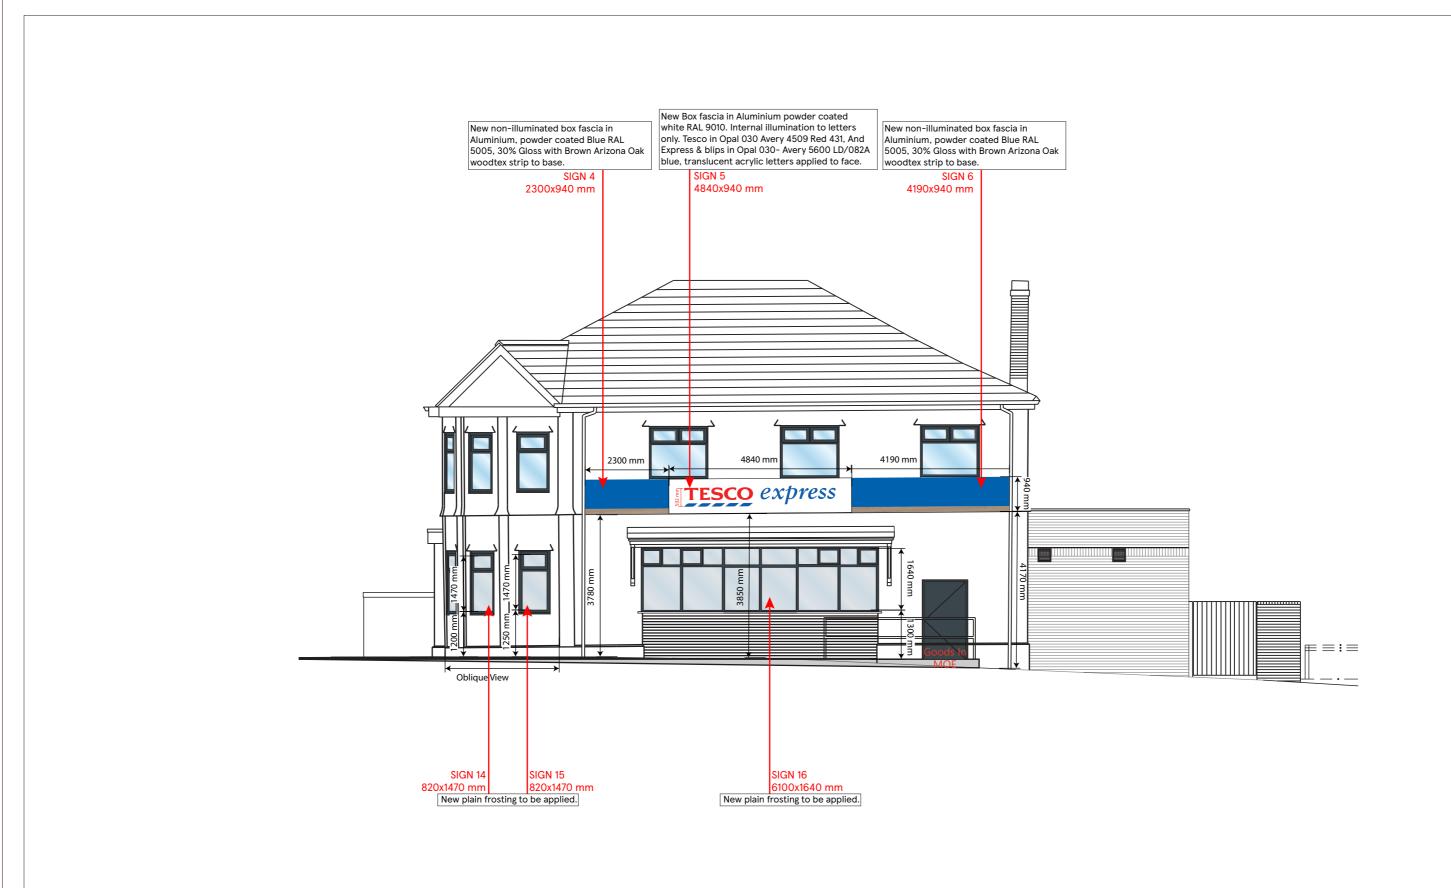

## WEST ELEVATION

1:100 2m 0 2m 4m 6m 8m 10m

| DRAWING NO<br>03_STAG_03K                      | STORE TYPE EXPRESS                                                  |   |
|------------------------------------------------|---------------------------------------------------------------------|---|
| SCALE 1:100@A3 DATE 14.12.2023                 | STORE NAME STAG HOTEL, STATION RD  CONTENT PROPOSED ELEVATION-3_ADV |   |
| CHECKED BY DEEKSHA DRAWN BY MOHAMMED AFLAH K H |                                                                     | V |