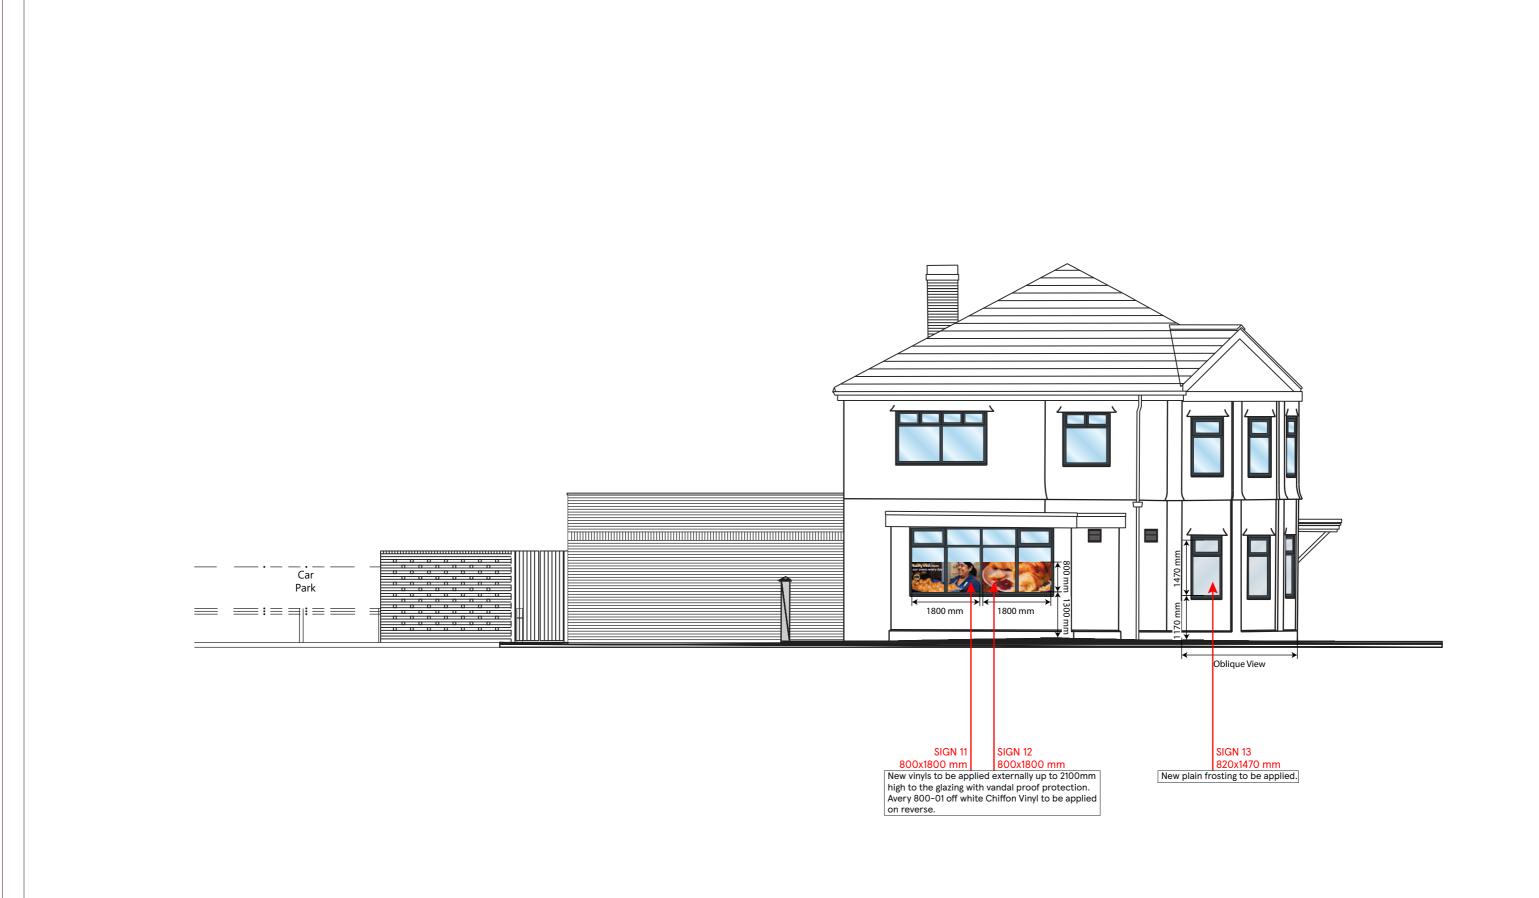

## NORTH ELEVATION

1:100 2m 0 2m 4m 6m 8m 10m

| DRAWING NO          | STORE TYPE               |   |
|---------------------|--------------------------|---|
| 03 STAG 03J         | EXPRESS                  |   |
|                     |                          |   |
| SCALE DATE          | STORE NAME               |   |
| 1:100@A3 14.12.2023 | STAG HOTEL. STATION RD   |   |
| CHECKED BY          |                          | ٧ |
| DEEKSHA             | CONTENT                  |   |
| DRAWN BY            | PROPOSED ELEVATION-2_ADV |   |
| MOHAMMED AFLAH K H  |                          |   |