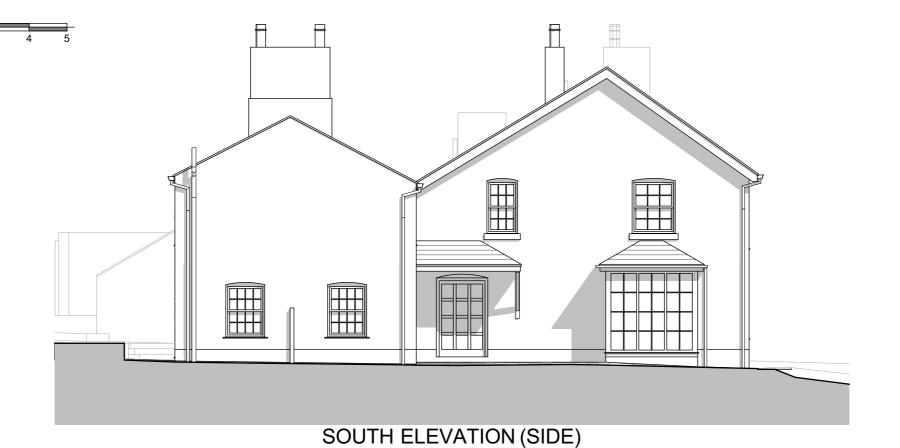

# **EXISTING ELEVATIONS I**

| Project No.<br>1880 |          | ing No.<br>PL 005 | Rev No.         | Size<br>A3 |  |
|---------------------|----------|-------------------|-----------------|------------|--|
| Scale<br>1:100      | Drawn By | Checked By        | Date<br>08/09/2 | 2023       |  |

# PLANNING

PRINCIPAL ELEVATION - FRONTING CHURCH STREET (EAST)

NOTE:- These drawings have been prepared for the purposes of submission to the Local Authority as part of a planning application and are not to be used for any other purpose without the express permission of MSA.