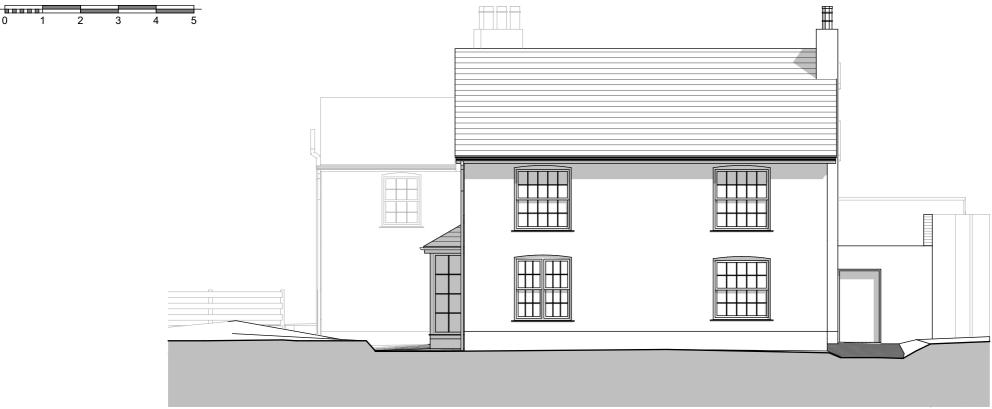

# PLANNING

PRINCIPAL ELEVATION - FRONTING CHURCH STREET (EAST)

NOTE:- These drawings have been prepared for the purposes of submission to the Local Authority as part of a planning application and are not to be used for any other purpose without the express permission of MSA.