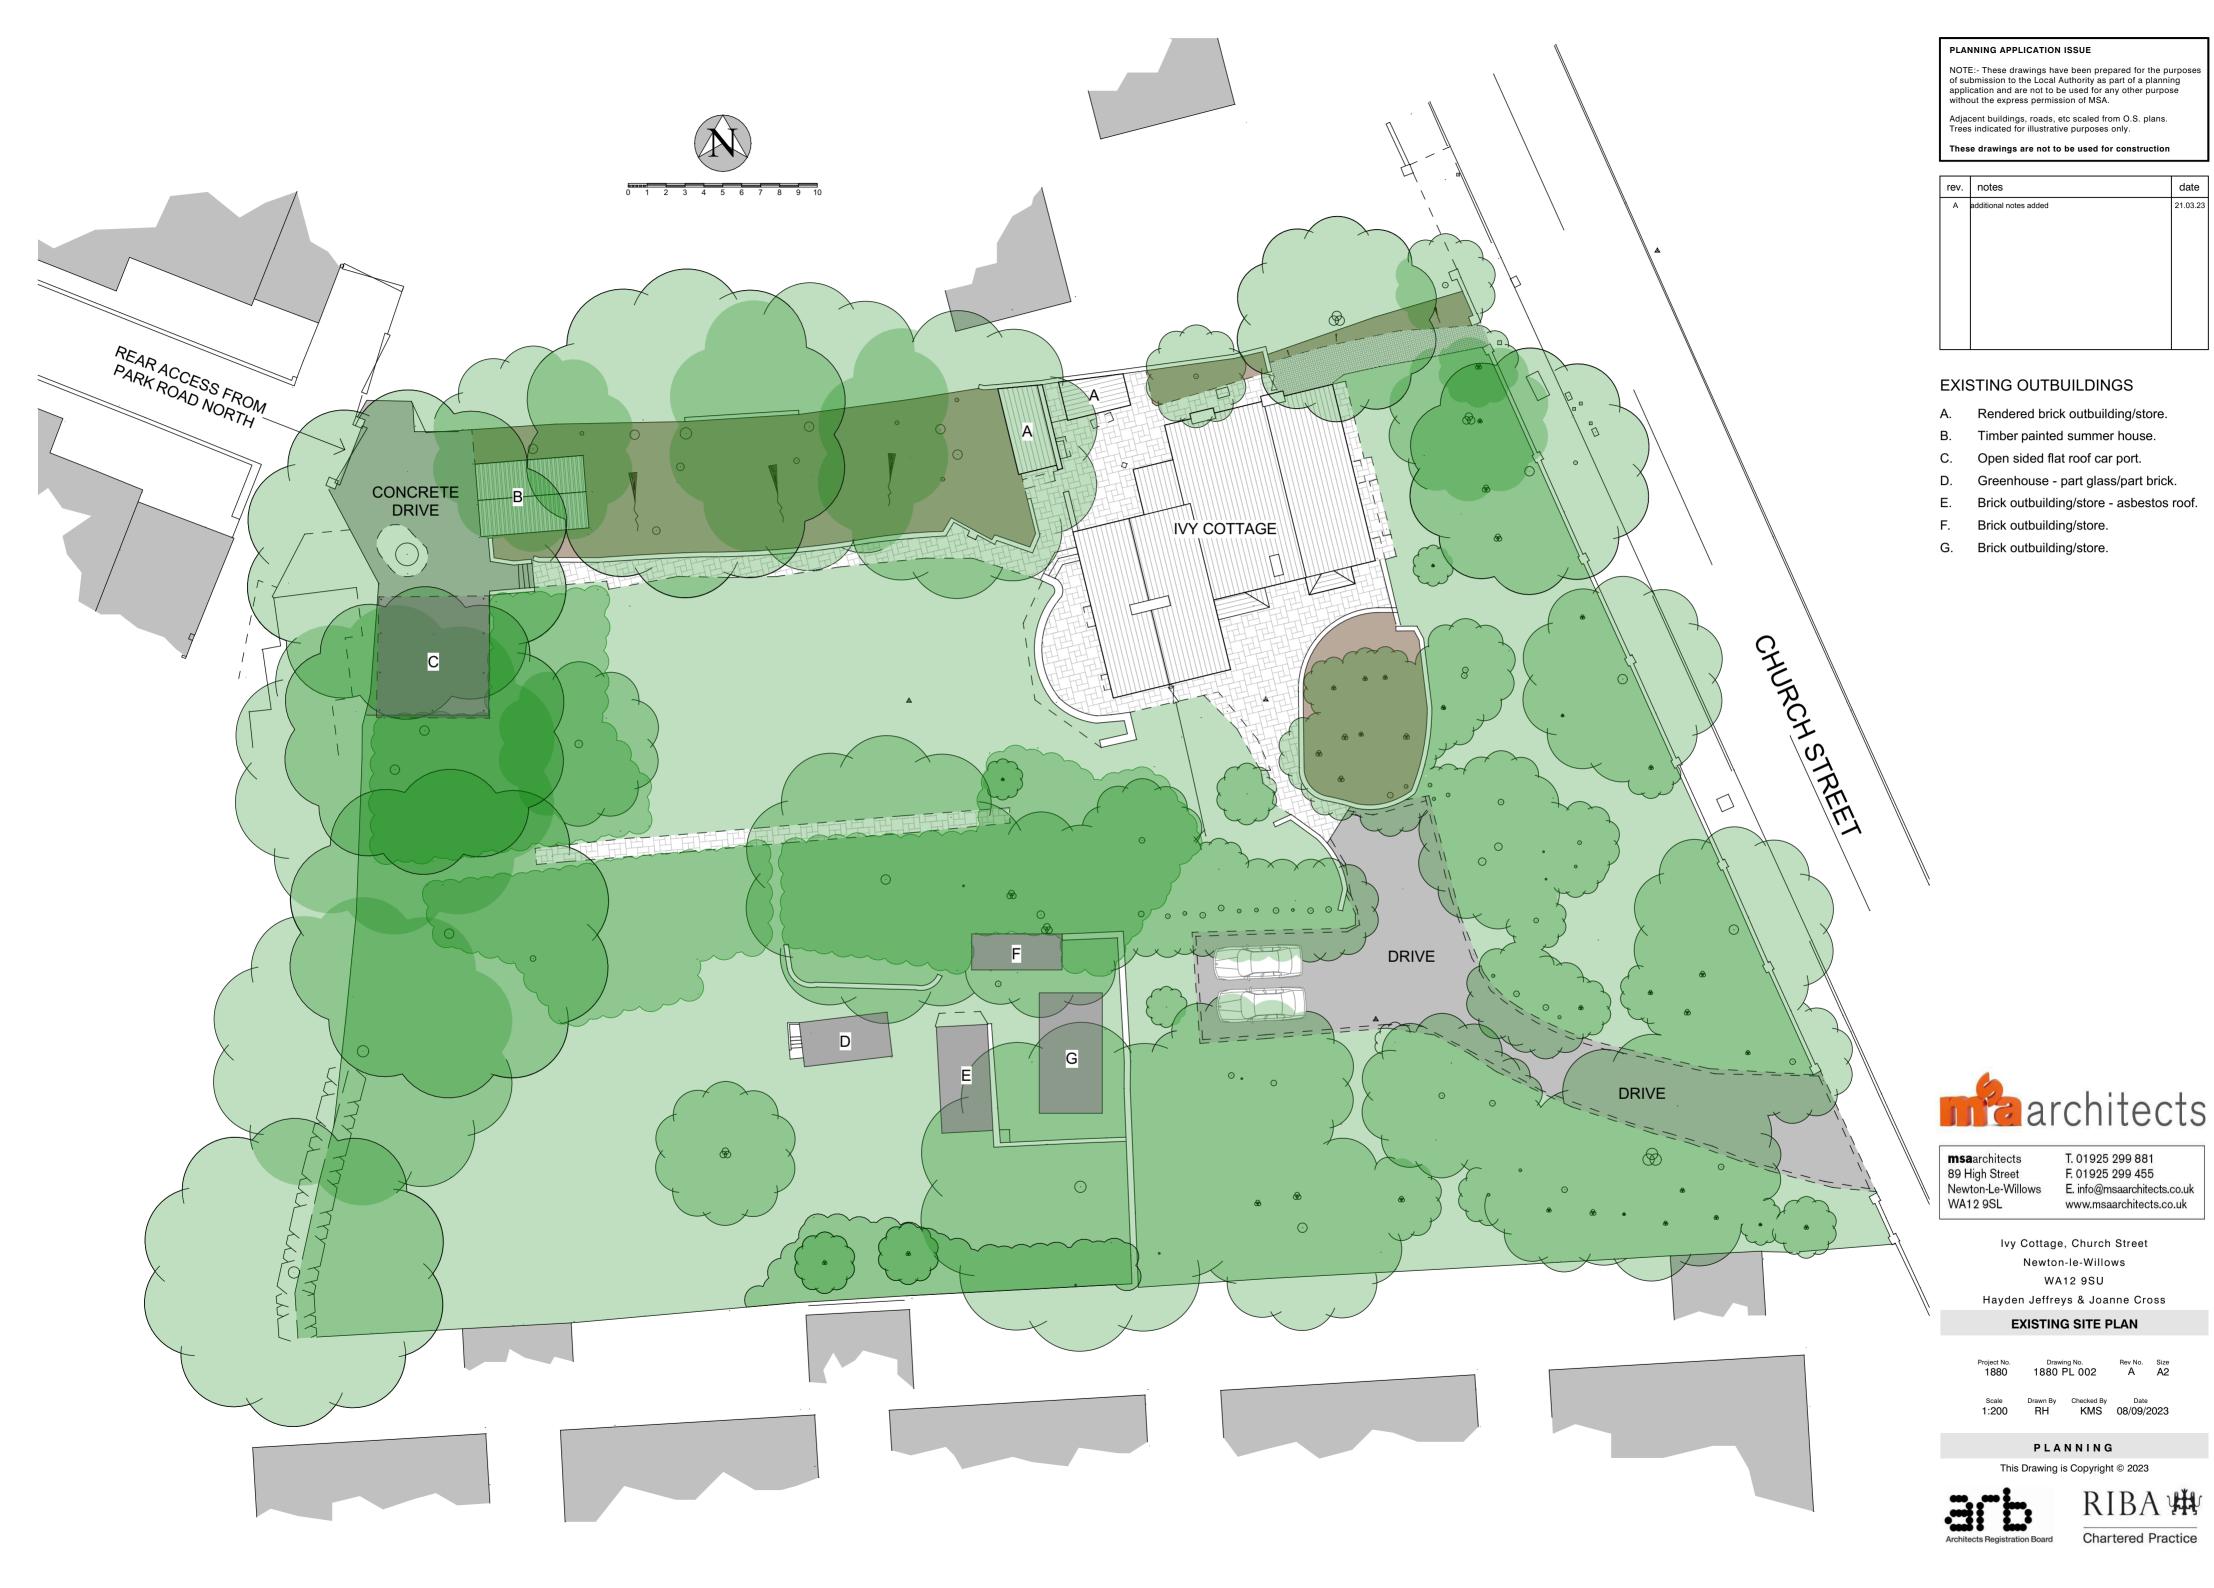

NOTE:- These drawings have been prepared for the purposes of submission to the Local Authority as part of a planning application and are not to be used for any other purpose without the express permission of MSA.

Adjacent buildings, roads, etc scaled from O.S. plans. Trees indicated for illustrative purposes only.

#### These drawings are not to be used for construction

| rev. | notes | date |
|------|-------|------|
|      |       |      |
|      |       |      |
|      |       |      |
|      |       |      |
|      |       |      |
|      |       |      |
|      |       |      |

**msa**architects 89 High Street Newton-Le-Willows WA12 9SL T. 01925 299 881 F. 01925 299 455 E. info@msaarchitects.co.uk www.msaarchitects.co.uk

Ivy Cottage, Church Street
Newton-le-Willows
WA12 9SU
Hayden Jeffreys & Joanne Cross