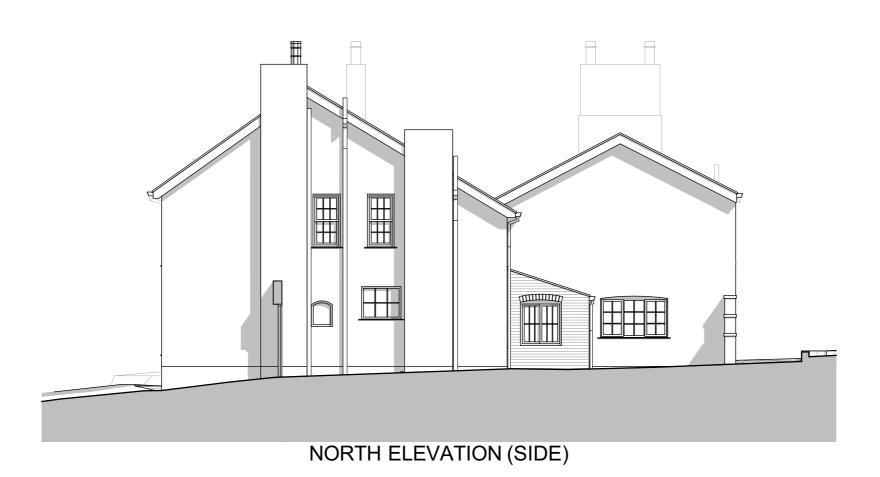

# PLANNING

PRINCIPAL ELEVATION - FRONTING CHURCH STREET (EAST)

NOTE:- These drawings have been prepared for the purposes of submission to the Local Authority as part of a planning application and are not to be used for any other purpose without the express permission of MSA.