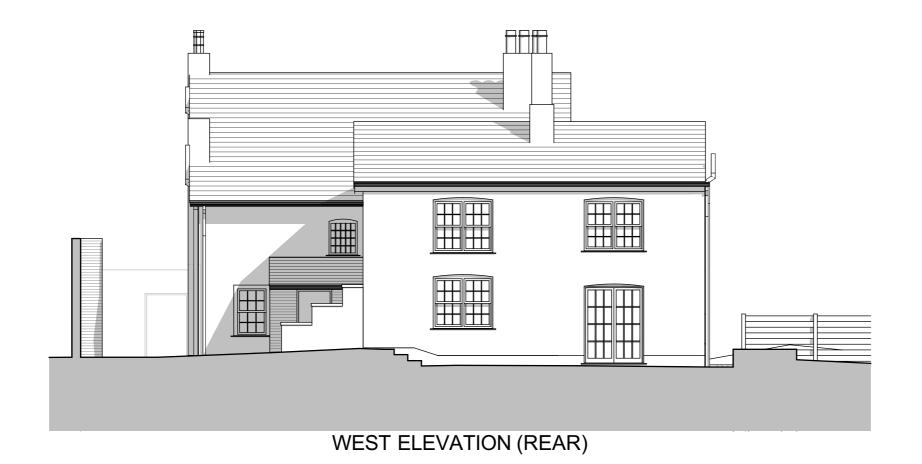

# **EXISTING ELEVATIONS II**

| Project No.<br>1880 | Drawing No.<br>1880 PL 006 |            | Rev No.         | Siz  |
|---------------------|----------------------------|------------|-----------------|------|
| Scale<br>1:100      | Drawn By                   | Checked By | Date<br>08/09/2 | 202: |

## PLANNING

NOTE:- These drawings have been prepared for the purposes of submission to the Local Authority as part of a planning application and are not to be used for any other purpose without the express permission of MSA.