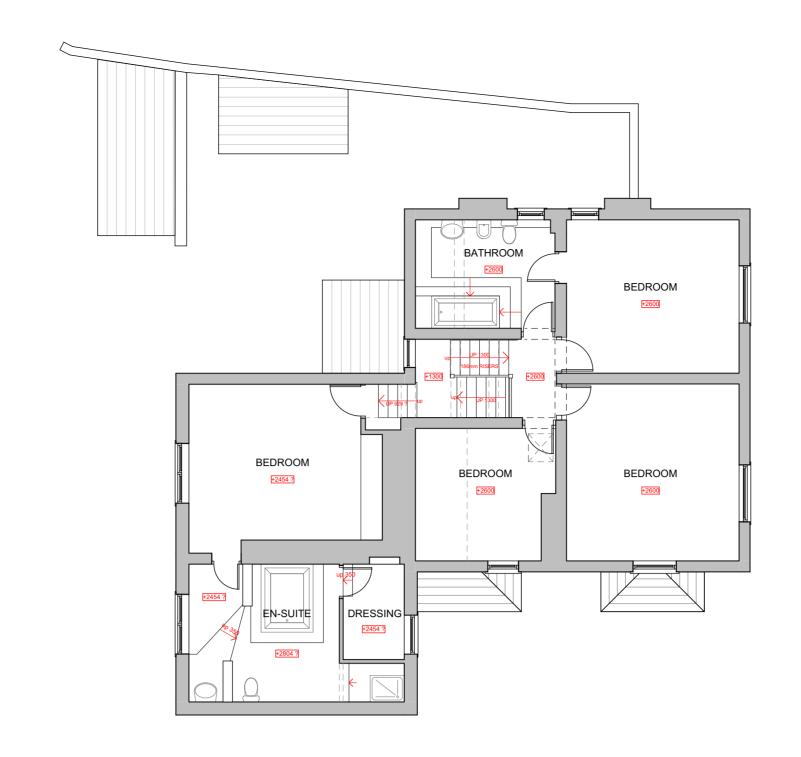

on of MSA.

Adjacent buildings, roads, etc scaled from O.S. plans. Trees indicated for illustrative purposes only.

#### These drawings are not to be used for construction

| rev. | notes | date |
|------|-------|------|
|      |       |      |
|      |       |      |
|      |       |      |
|      |       |      |
|      |       |      |
|      |       |      |
|      |       |      |



**msa**architects 89 High Street Newton-Le-Willows WA12 9SL T. 01925 299 881 F. 01925 299 455 E. info@msaarchitects.co.uk www.msaarchitects.co.uk

Ivy Cottage, Church Street
Newton-le-Willows
WA12 9SU
Hayden Jeffreys & Joanne Cross

## **EXISTING LOCATION PLAN**

 Project No.
 Drawing No.
 Rev No.
 Size

 1880
 1880 PL 001
 A3

Scale Drawn By Checked By Date
1:1250 RH KMS 08/09/2023

#### PLANNING











**EXISTING GROUND FLOOR** 

NOTE:- These drawings have been prepared for the purposes of submission to the Local Authority as part of a planning application and are not to be used for any other purpose without the express permission of MSA.

Adjacent buildings, roads, etc scaled from O.S. plans. Trees indicated for illustrative purposes only.

These drawings are not to be used for construction

| rev. | notes | date |
|------|-------|------|
|      |       |      |
|      |       |      |
|      |       |      |





msaarchitects 89 High Street Newton-Le-Willows WA12 9SL T. 01925 299 881 F. 01925 299 455 E. info@msaarchitects.co.uk www.msaarchitects.co.uk

Ivy Cottage, Church Street

Newton-le-Willows

WA12 9SU

Hayden Jeffreys & Joanne Cross





NOTE:- These drawings have been prepa