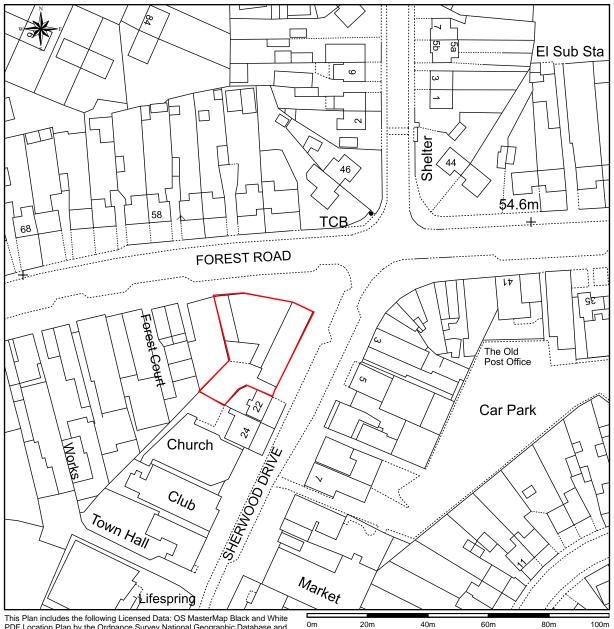

## **1 FOREST ROAD, NEW OLLERTON NOTTINGHAMSHIRE NG22 9PL**

This Plan includes the following Licensed Data: OS Masternap Black and white PDF Location Plan by the Ordnance Survey National Geographic Database and incorporating surveyed revision available at the date of production. Reproduction in whole or in part is prohibited without the prior permission of Ordnance Survey. The representation of a road, track or path is no evidence of a right of way. The representation of features, as lines is no evidence of a property boundary. © Crown copyright and database rights, 2022. Ordnance Survey 0100031673

Scale: 1:1250, paper size: A4

Prepared by: Hadi Akbarpour, 30-08-2022