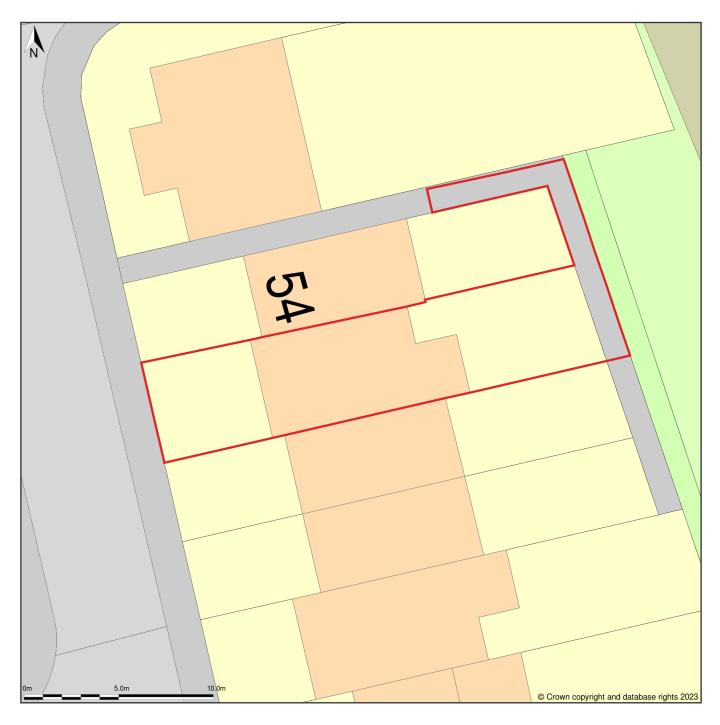

## 52, Burleigh Court, Tuxford, Nottinghamshire, NG22 0LE

Site Plan (also called a Block Plan) shows area bounded by: 473566.85, 371391.4 473602.85, 371427.4 (at a scale of 1:200), OSGridRef: SK73587140. The representation of a road, track or path is no evidence of a right of way. The representation of features as lines is no evidence of a property boundary.

Produced on 22nd Nov 2023 from the Ordnance Survey National Geographic Database and incorporating surveyed revision available at this date. Reproduction in whole or part is prohibited without the prior permission of Ordnance Survey. © Crown copyright 2023. Supplied by www.buyaplan.co.uk a licensed Ordnance Survey partner (100053143). Unique plan reference: #00862645-26FA74.