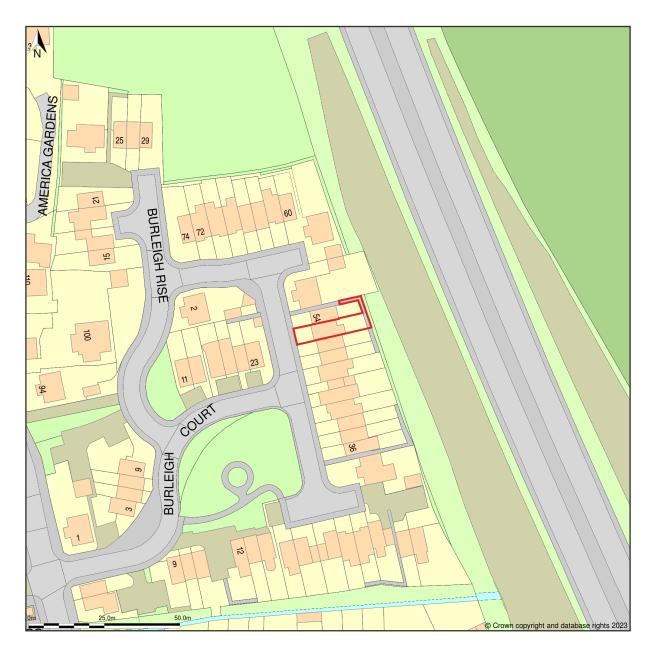

## 52, Burleigh Court, Tuxford, Nottinghamshire, NG22 0LE

Location Plan shows area bounded by: 473484.77, 371309.37 473684.77, 371509.37 (at a scale of 1:1250), OSGridRef: SK73587140. The representation of a road, track or path is no evidence of a right of way. The representation of features as lines is no evidence of a property boundary.