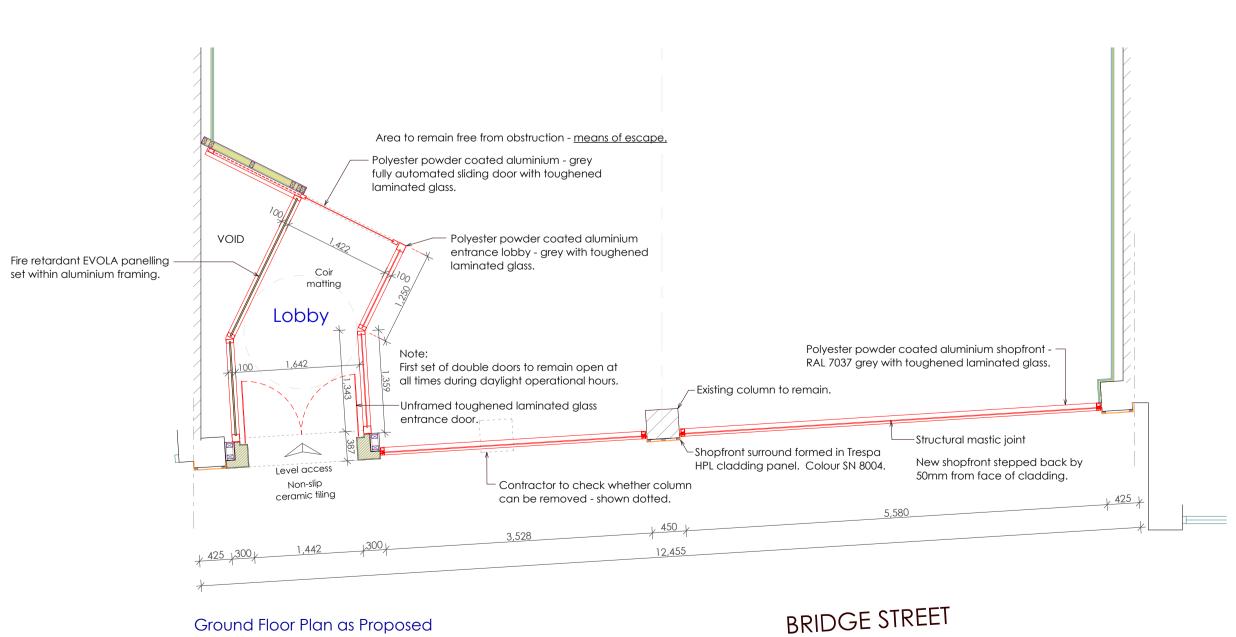

any discrepancies prior to commencement of work.

practice and manufacturers recommendations.

Proposed Front Elevation - Bridge Place

Gross Internal floor area: GF: 370m<sup>2</sup>

Blezard Business Park, Seaton Burn, NE13 6DS **T**: 0191 2368955 **M**: 07948 275164 E: sms@matrixarchitecture.co.uk **W**: www.matrixarchitecture.co.uk