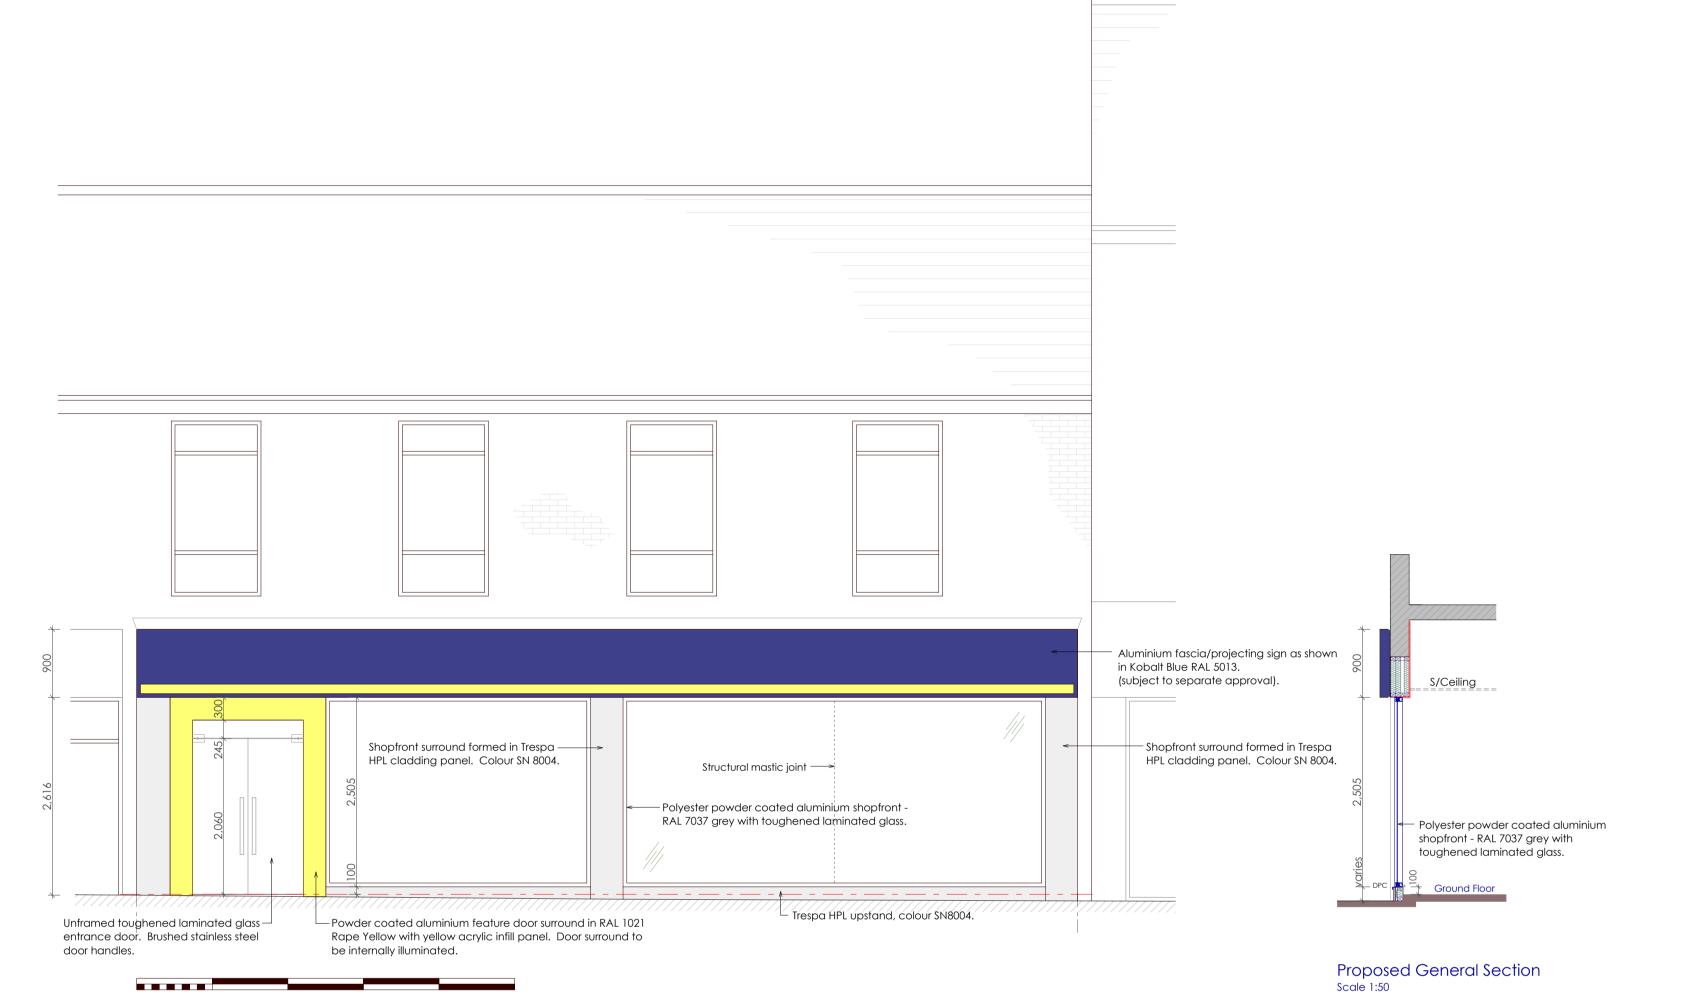

any discrepancies prior to commencement of work.

practice and manufacturers recommendations.

Proposed Front Elevation - Bridge Place

Gross Internal floor area: GF: 370m<sup>2</sup>

Blezard Business Park, Seaton Burn, NE13 6DS **T**: 0191 2368955 **M**: 07948 275164 E: sms@matrixarchitecture.co.uk **W**: www.matrixarchitecture.co.uk

RAL 1021 Rape Yellow

RAL 1021

Feature Door Surround Colour -

CLIENT LUXURY LEISURE LTD

29 BRIDGE PLACE, WORKSOP

ELEVATIONS AS EXISTING & PROPOSED

| SCALES<br>1:50 @ A1    |         |
|------------------------|---------|
| SHEET NUMBER 3533(B)02 | CHECKED |
| REVISION               |         |
| DATE                   | DRAWN   |
| 04/10/2023             | S.STEEL |
|                        |         |