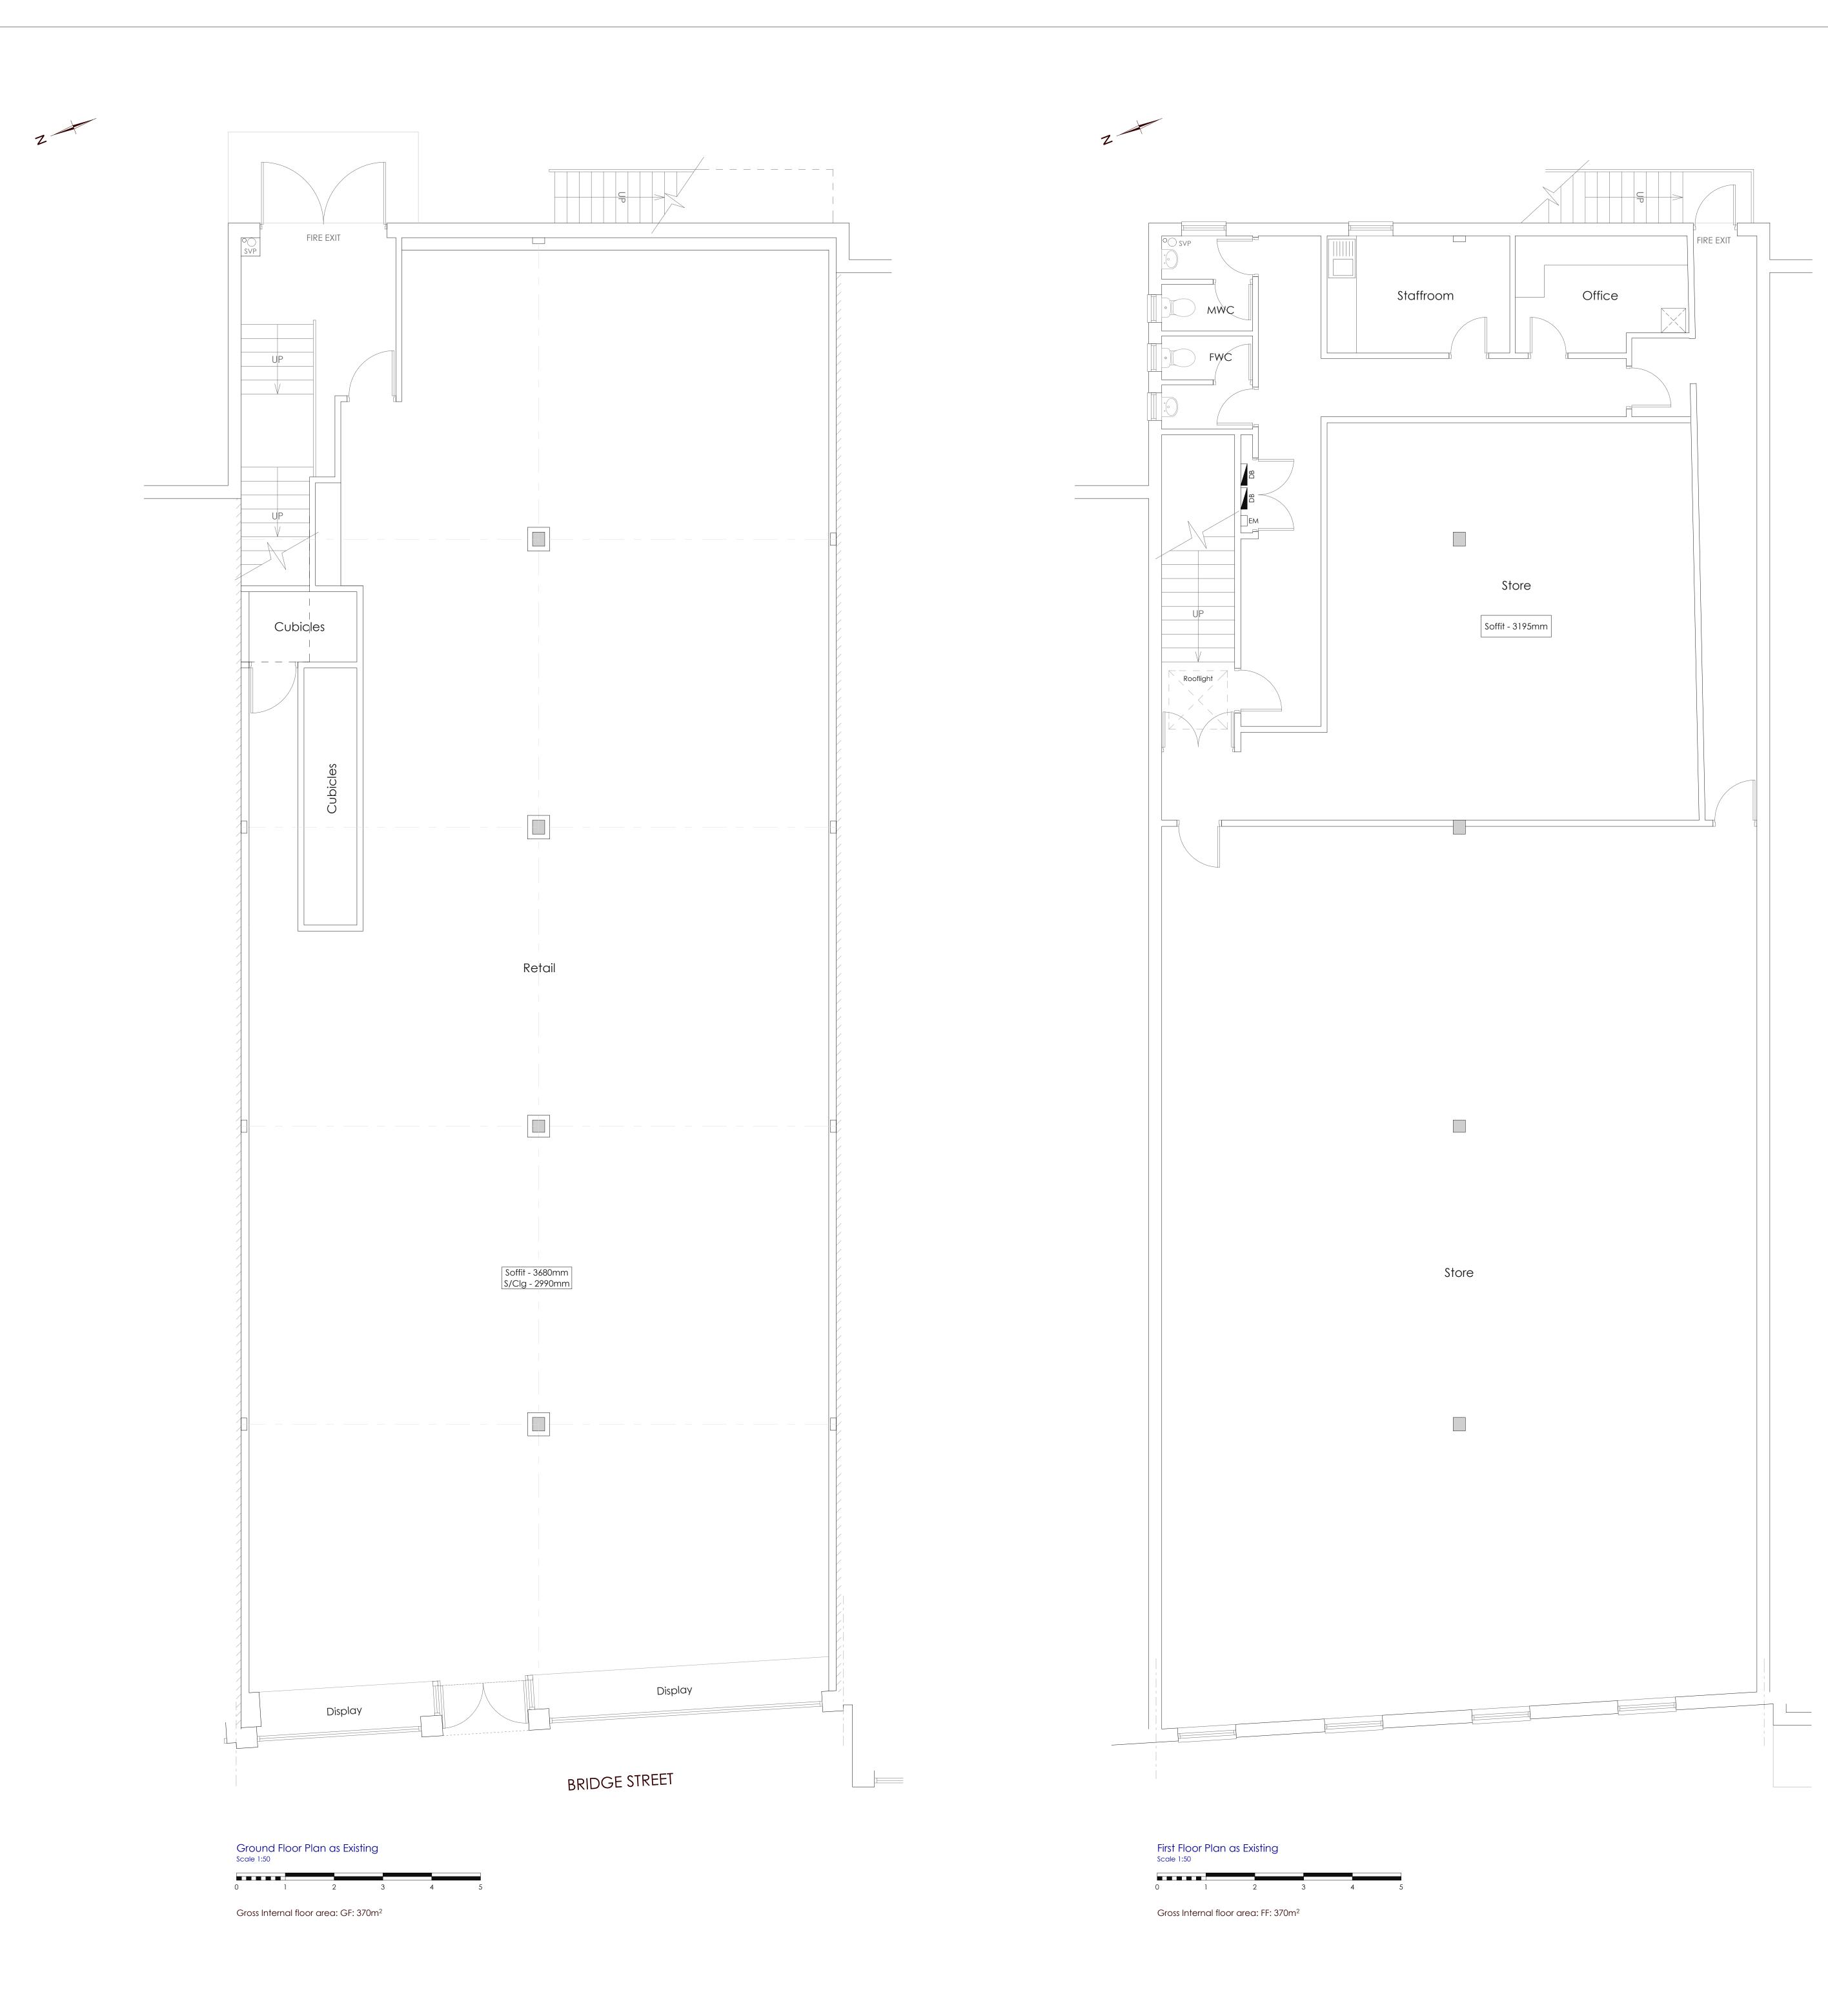

All dimensions to be checked on site and the Architects notified of any discrepancies prior to commencement of work.

All materials and workmanship to relevant British Standards Codes of practice and manufacturers recommendations.

This drawing is copyright

DO NOT SCALE FROM THIS DRAWING

Revision Date Description Init

Existing Lease Plan Scale 1:1000

CLIENT LUXURY LEISURE LTD

JOB TITLE

29 BRIDGE PLACE, WORKSOP

SHEET TITLE
FLOOR PLANS AS EXISTING
INCORPORATING LEASE PLAN

| scales<br>1:50 & 1:1000 @ A0 |         |
|------------------------------|---------|
| SHEET NUMBER                 | CHECKED |
| 3533(B)01                    |         |
| REVISION                     |         |
| DATE                         | DRAWN   |
| 04/10/2023                   | S.STEEL |