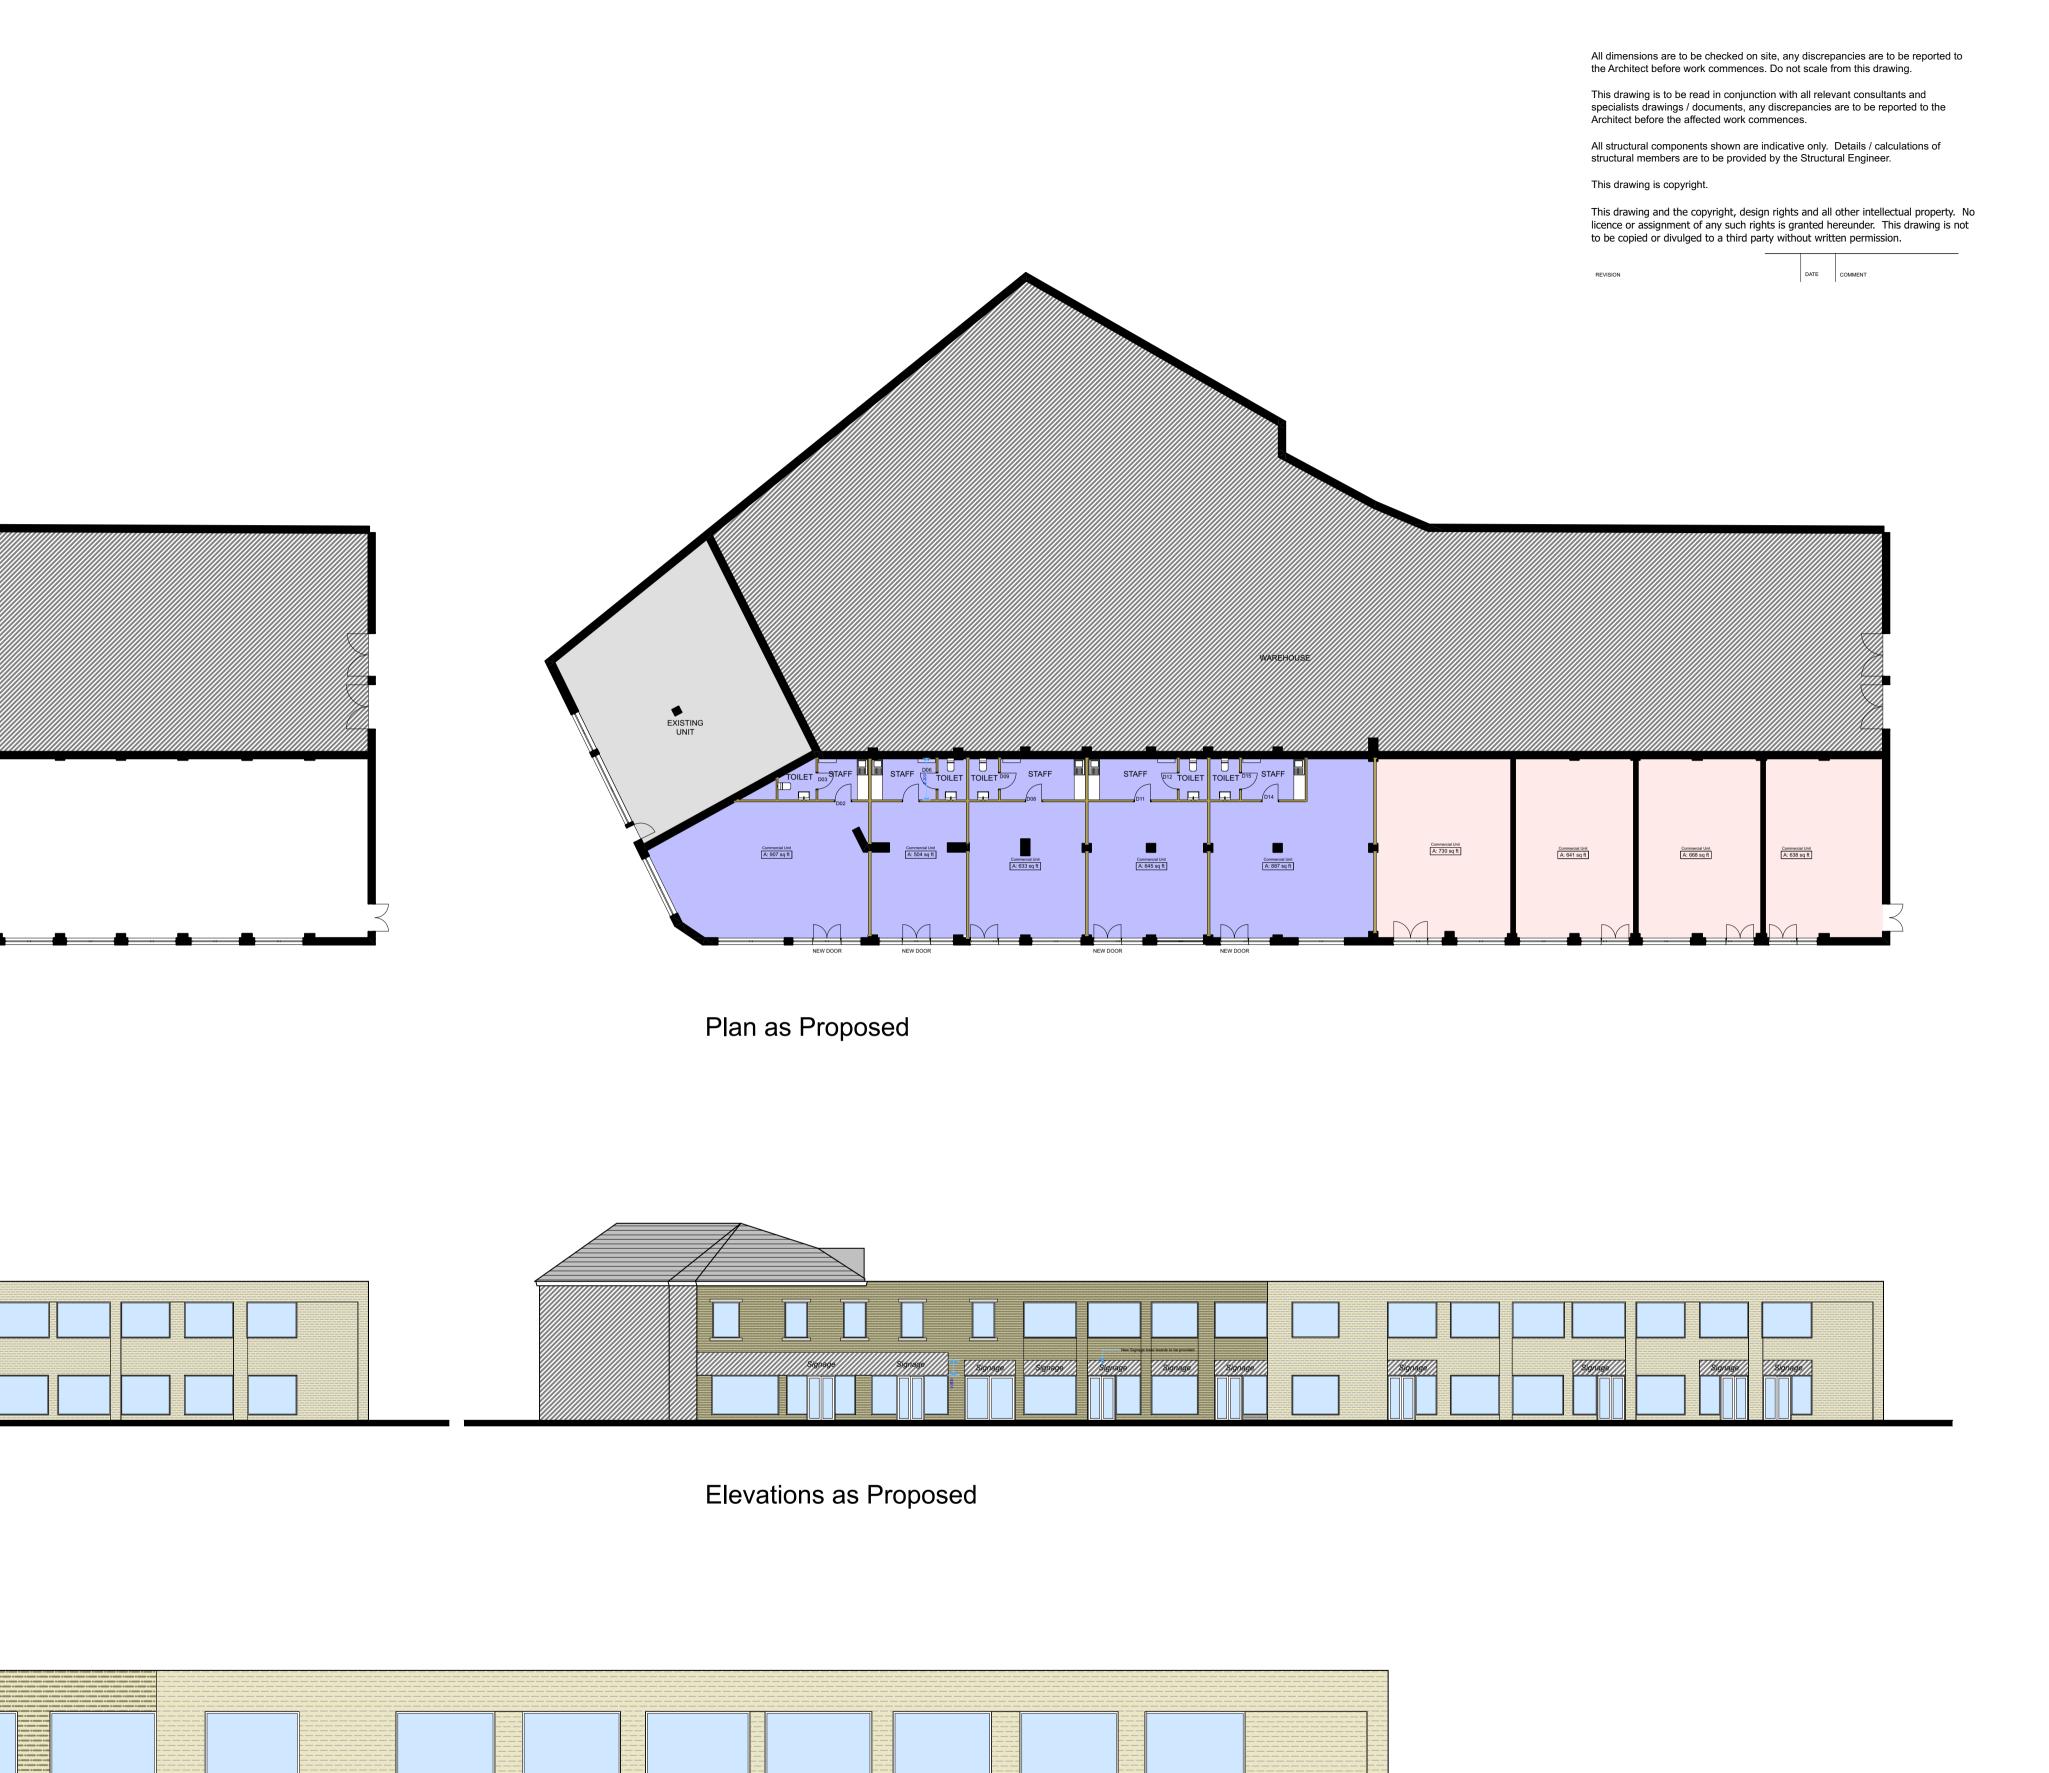

Break out existing windows cill and lower to form doorway

www.C49-Architecture.co.uk Info@C49Architecture.co.uk Tel: 01535 281432 ARCHITECTURE

**REVISION** 

CLIENT DETAILS PHASE 1 PHASE 2 Glazing below 800mm: to be laminated safety glass to BS6206 to satisfy AD Requirement NI especially Diagrams 1, 2 and 3. Protect from collision or impact with particular attention being paid to positioning of door handles etc, all to satisfy AD Requirement NI. 117119 WHITE ABBEY ROAD

**ELEVATION AS PROPOSED** 

EXISTING UNIT

Plan as Existing

Elevations as Existing

| BRADFORD                                           | ATT-PL-008     |                      |          |
|----------------------------------------------------|----------------|----------------------|----------|
| <b>DRAWING INFO</b> Plans as Existing and Proposed | SCALE<br>1:100 | <b>DATE</b> 25/02/22 | DRAWN BY |

**DRAWING No**