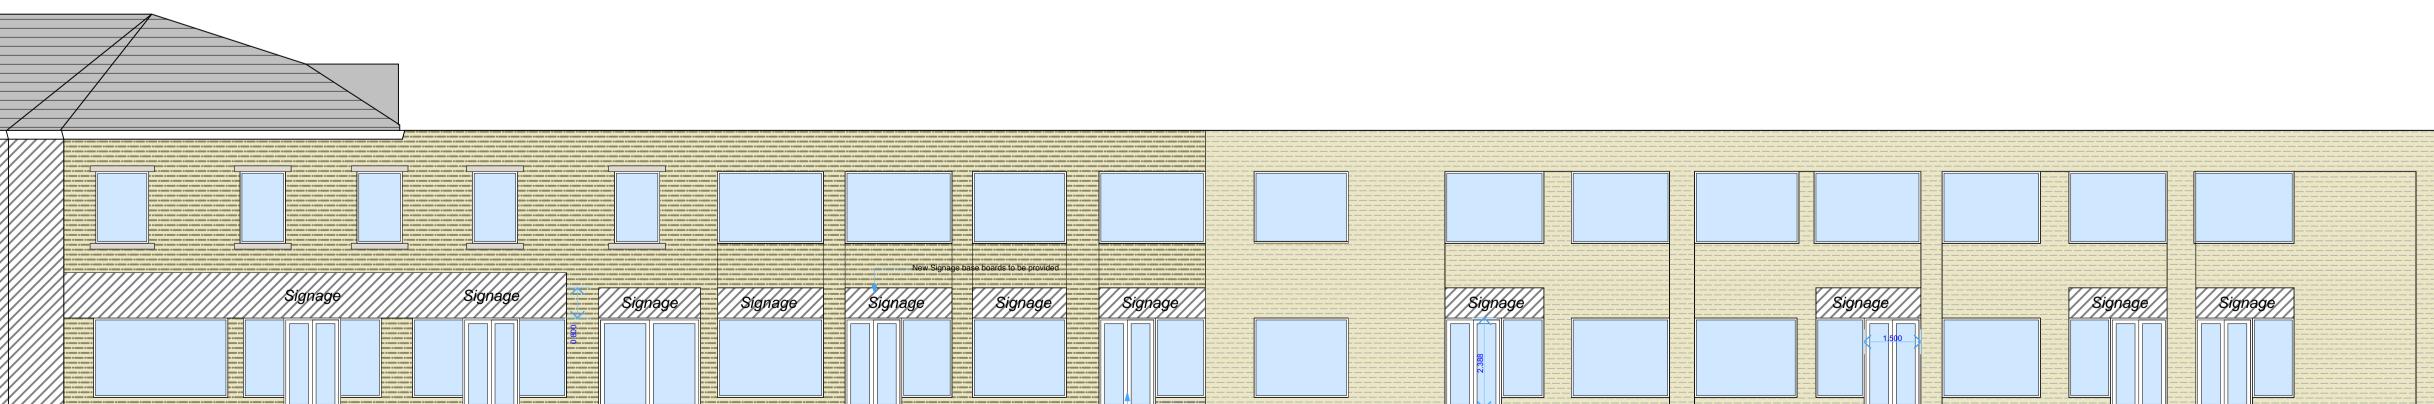

Break out existing windows cill and lower to form doorway

www.C49-Architecture.co.uk Info@C49Architecture.co.uk Tel: 01535 281432 ARCHITECTURE

**REVISION** 

CLIENT DETAILS PHASE 1 PHASE 2 Glazing below 800mm: to be laminated safety glass to BS6206 to satisfy AD Requirement NI especially Diagrams 1, 2 and 3. Protect from collision or impact with particular attention being paid to positioning of door handles etc, all to satisfy AD Requirement NI. 117119 WHITE ABBEY ROAD

**ELEVATION AS PROPOSED** 

EXISTING UNIT

Plan as Existing

Elevations as Existing

| BRADFORD                                           | ATT-PL-008     |                      |          |
|----------------------------------------------------|----------------|----------------------|----------|
| <b>DRAWING INFO</b> Plans as Existing and Proposed | SCALE<br>1:100 | <b>DATE</b> 25/02/22 | DRAWN BY |