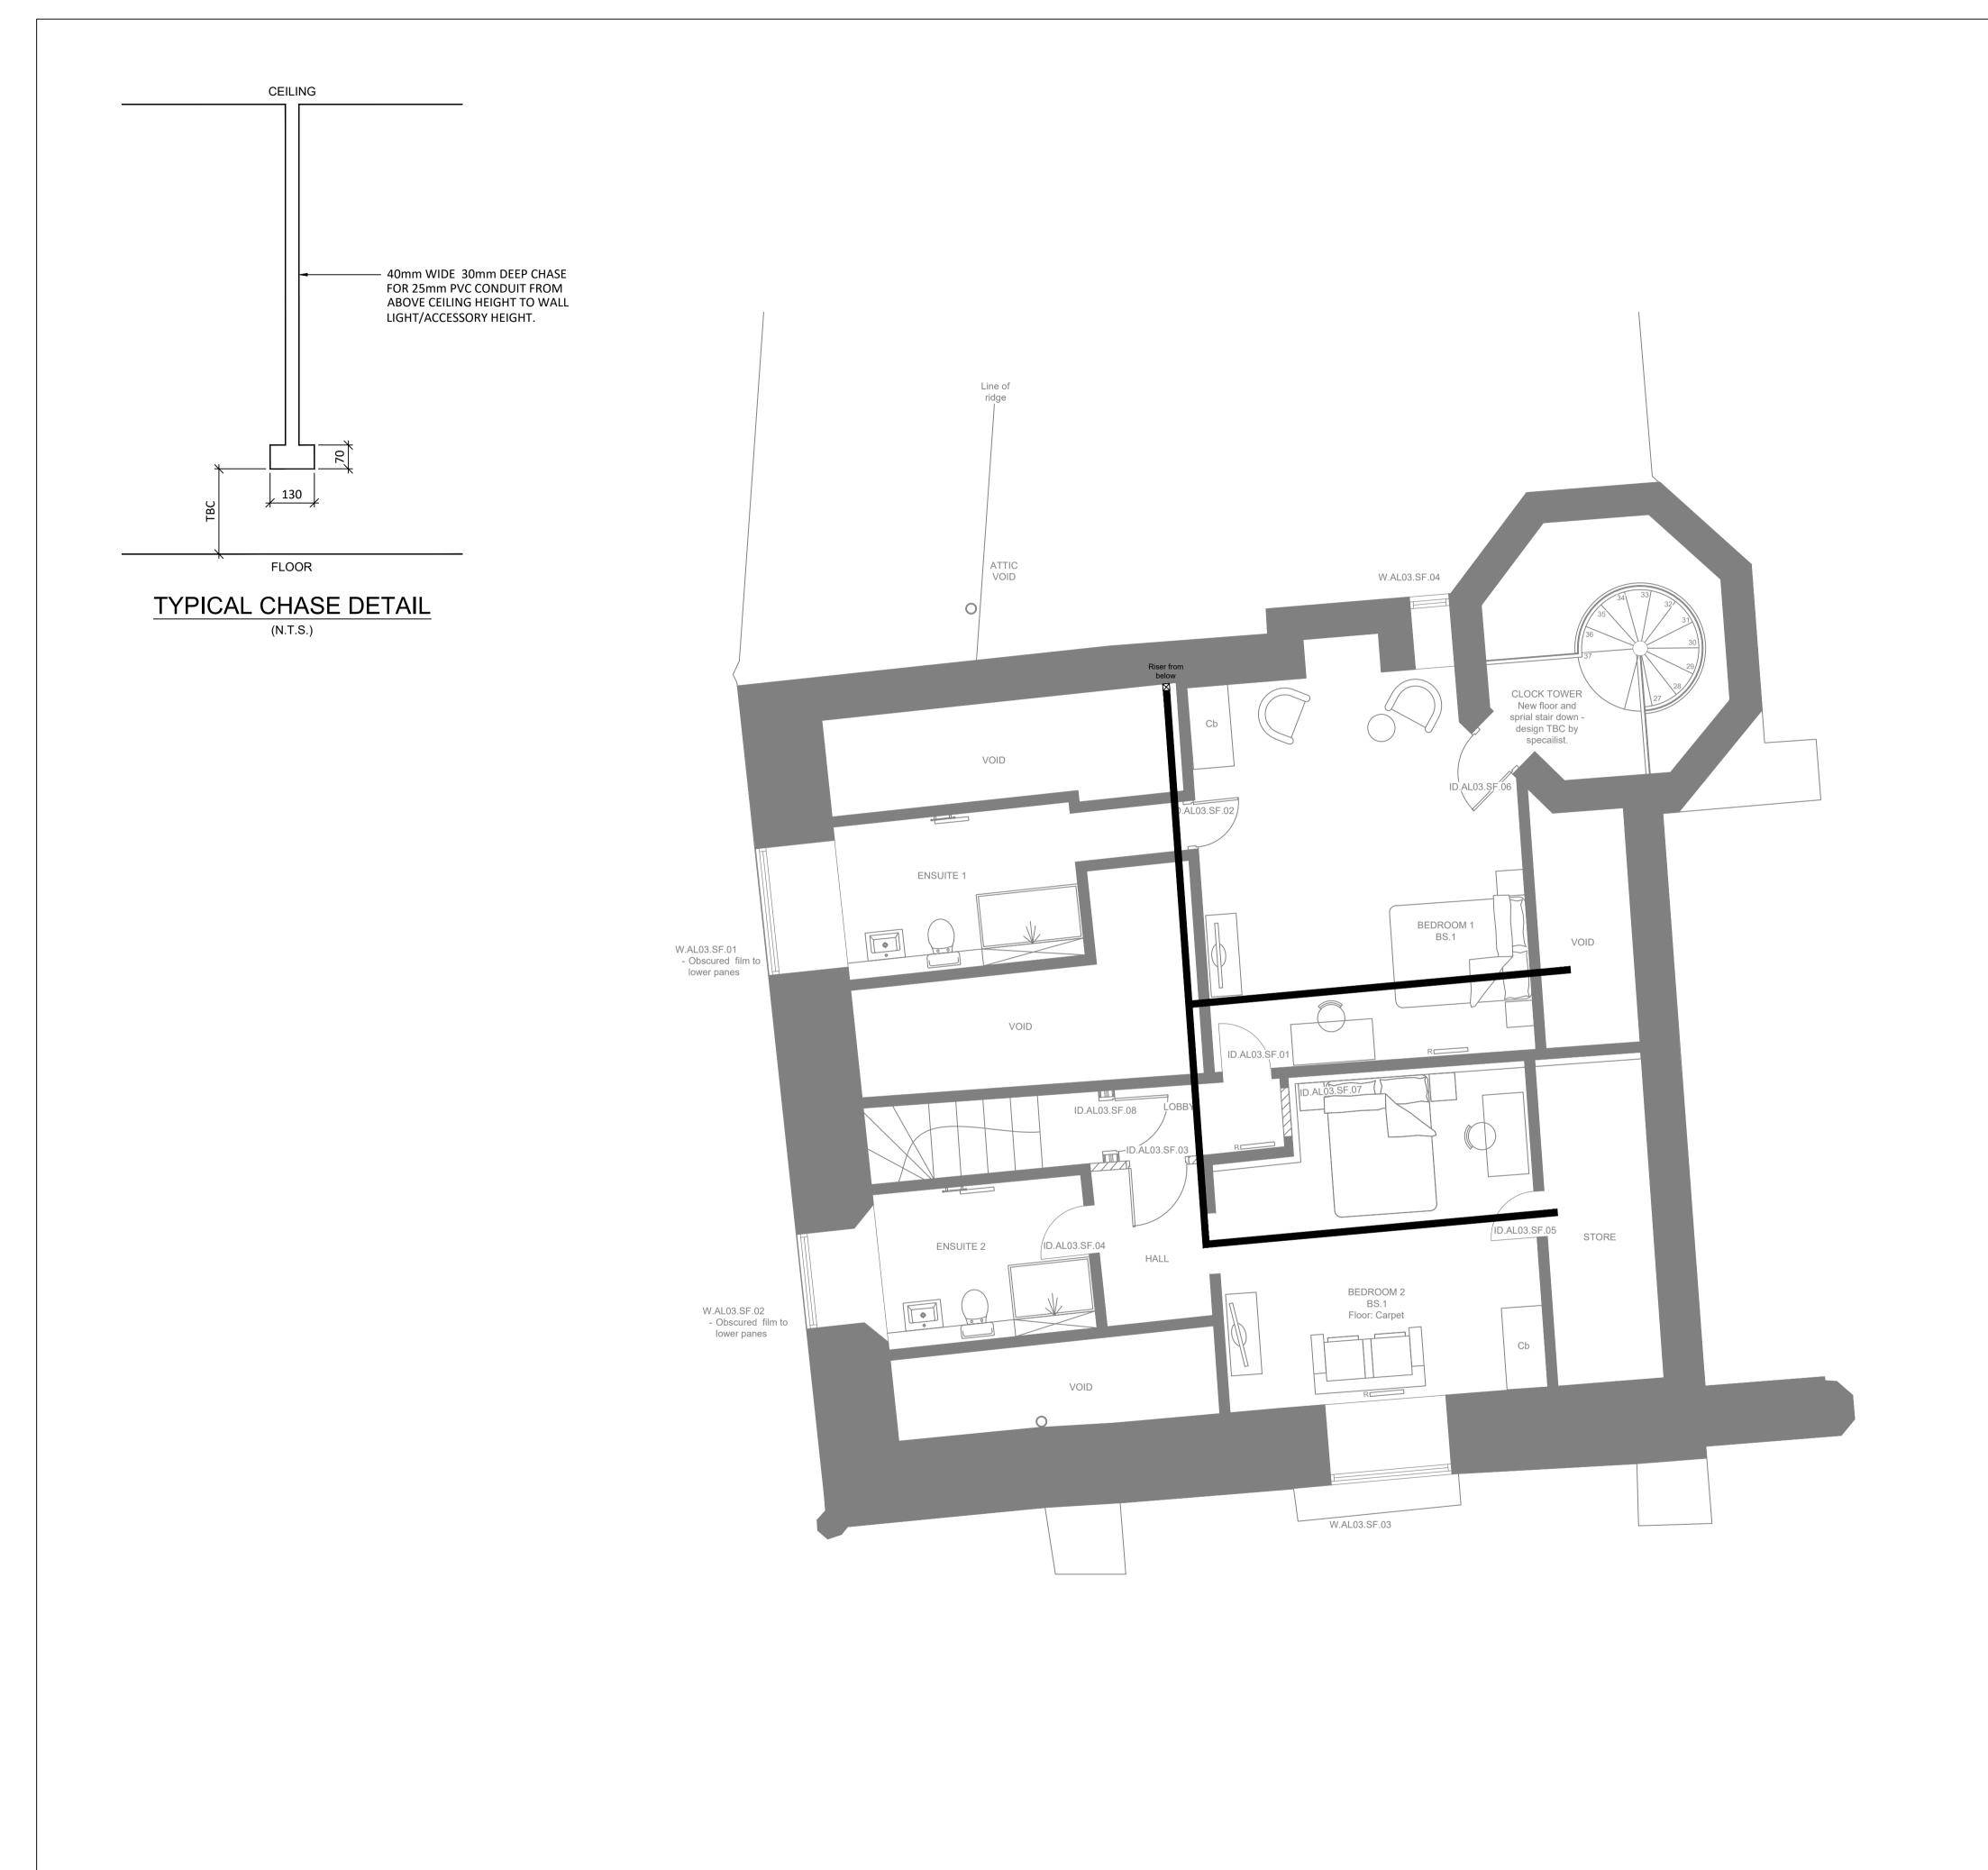

Project:

Darcy House St. Osyth's Priory, The Bury

St. Osyth, Essex CO16 8HS Drawing Title:

**Electrical Services** Phase 3 Second Floor Cable Routes

Drawn: Checked: 1:50@A1 06/2023 J.H. R.F. Drawing Number: