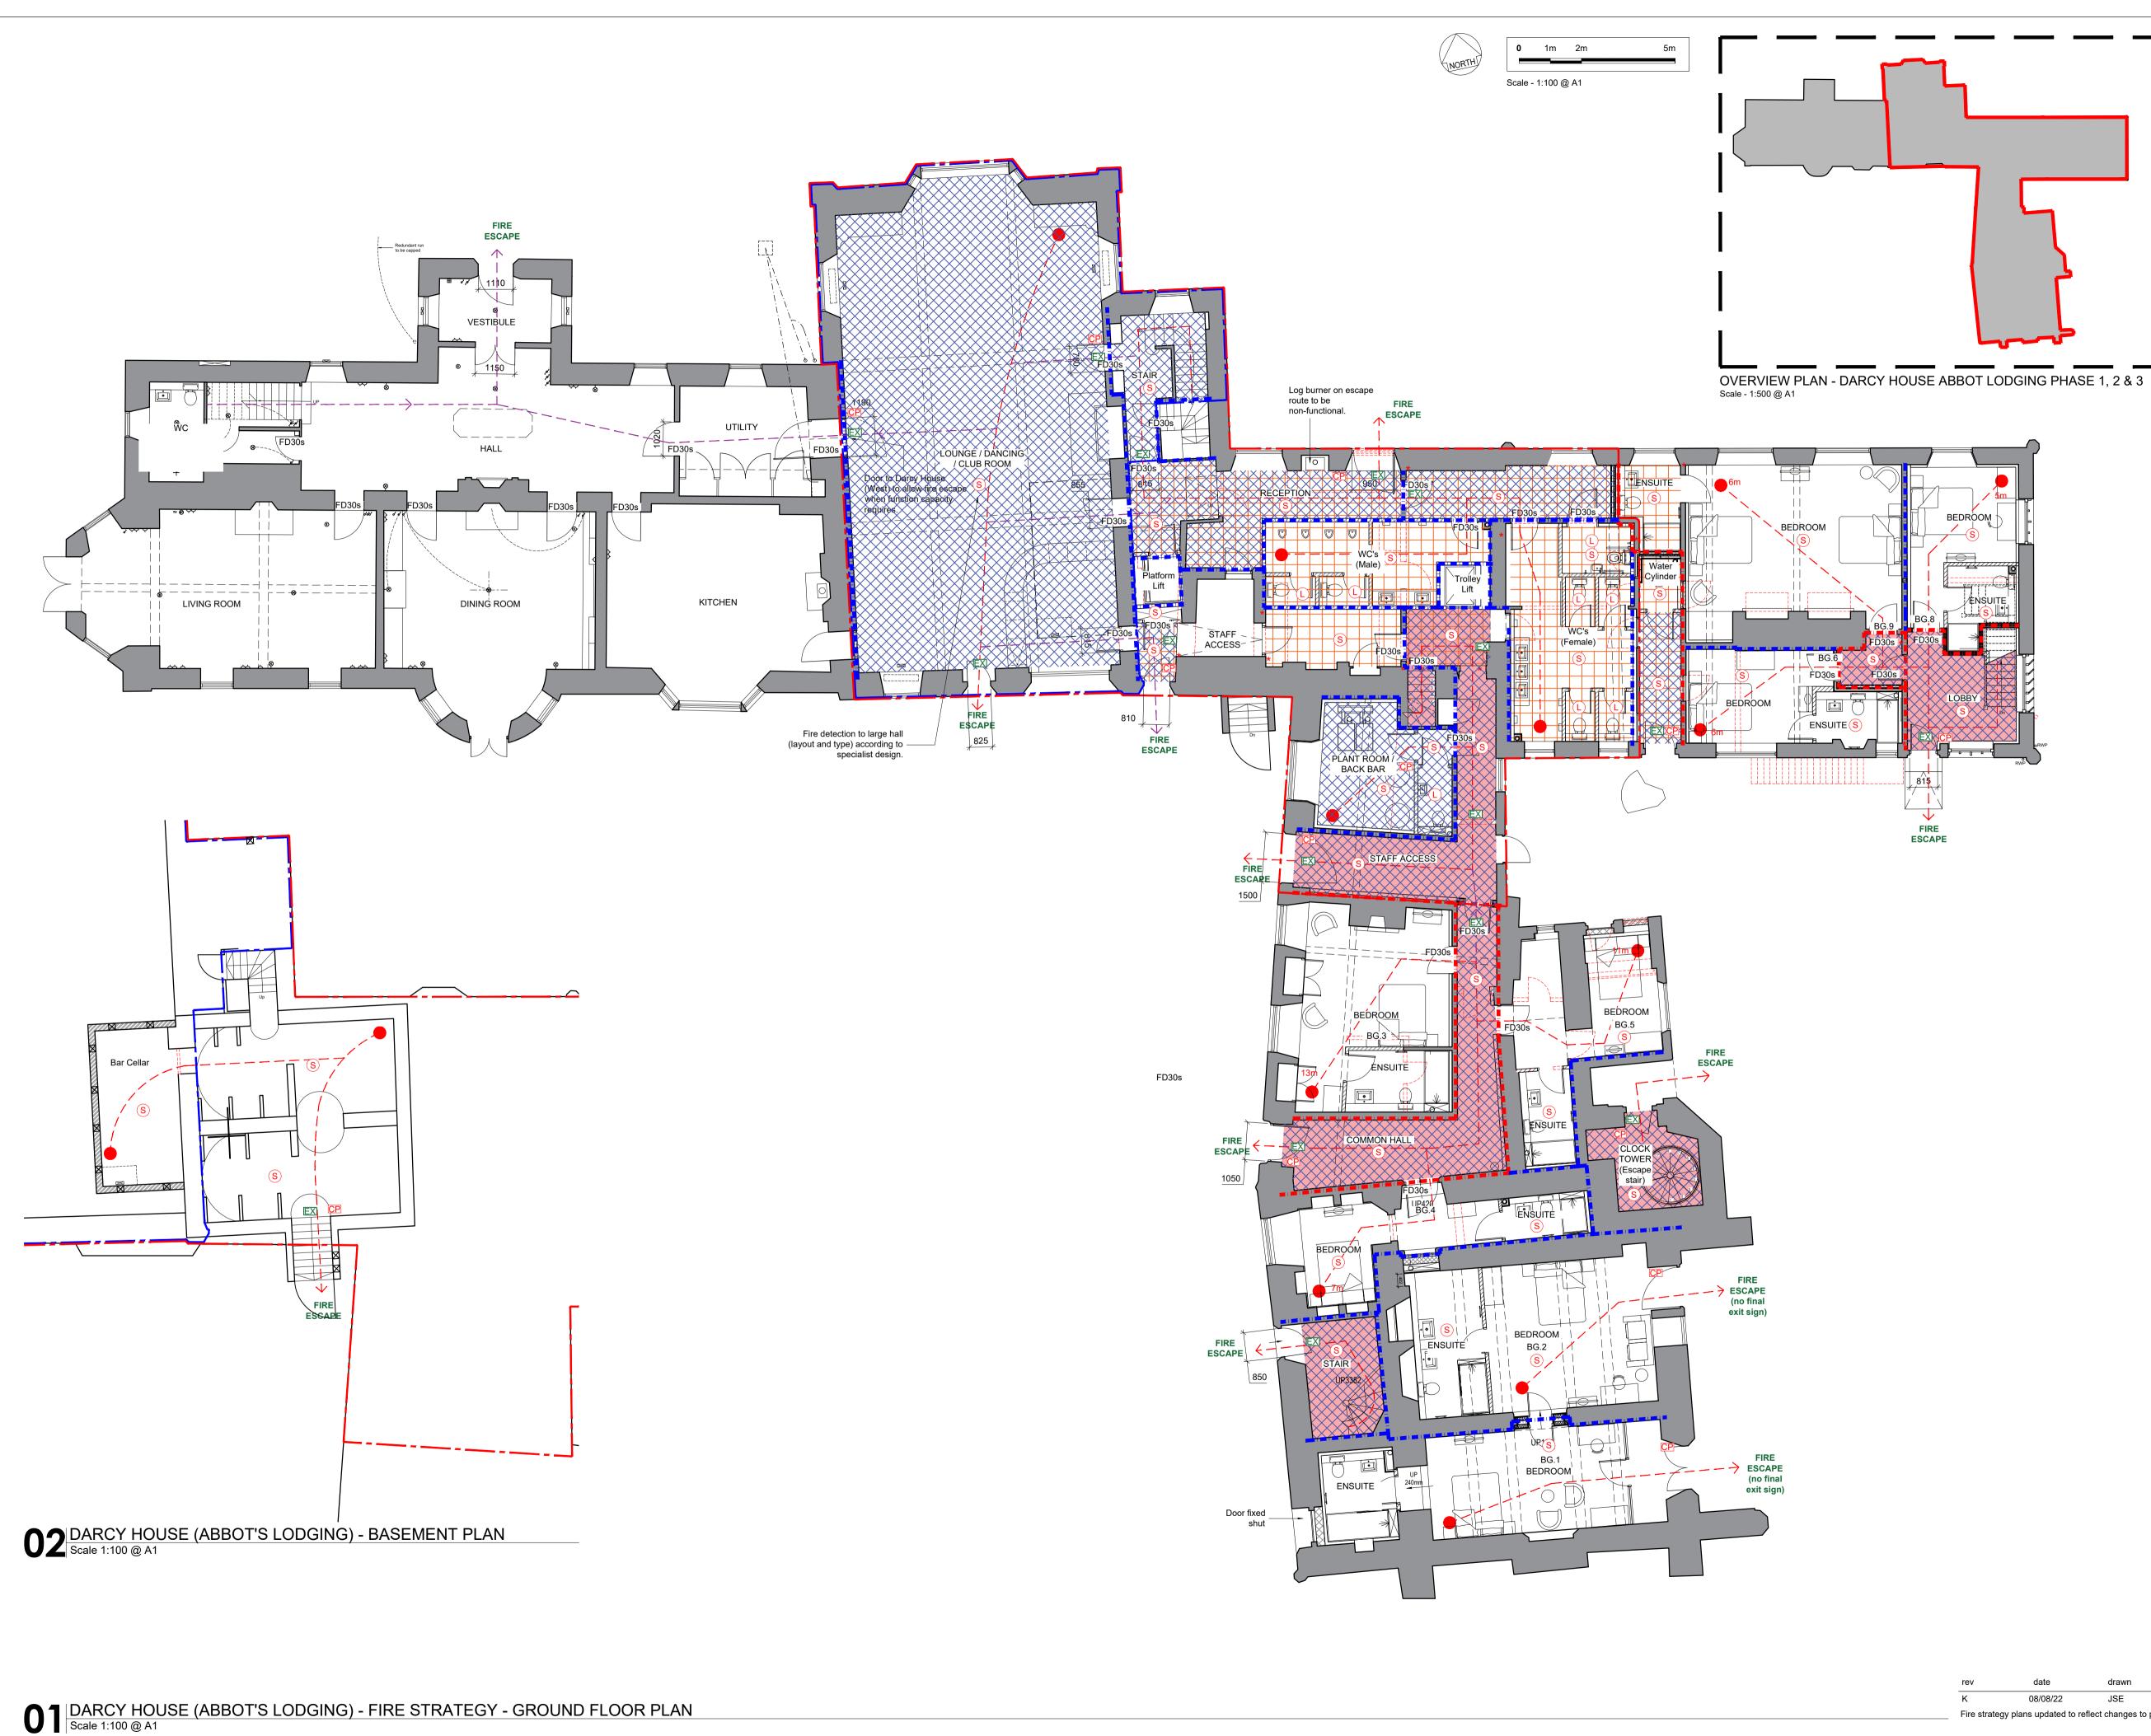

## General Notes

- Lift sizes to be confirmed by client and supplier. Fire detection system to be category L1 in accordance with
- BS5839-1. • Plan to be read with conjunction with Fire engineer's report by ADB Fire Soutions Ltd.
- All roof spaces to be provided with void detection.
- Key Fire protected escape route - Stair / corridor.
- Non-maintained emergency lighting with min. 1 hour back up power supply. All to be in accordance with BS4266-1.
- Ceiling Voids over 800mm in height to be provided with void detection.
- Smoke detector (type, position, sounder requirement, and  $(\mathbf{S})$ number to specialist contractor's design)
- Heat detector (type, position, sounder requirement, and
- $(\mathbf{H})$ number to specialist contractor's design)
- Beacon
- CP Manual call point EX Exit signs. All signage to be in accordance with BS5499-1
- and to indicate the direction of escape.
- 30min fire resisting construction. 60min fire resisting construction.
- Escape route.
- Alternative escape route.

### Escape distance from suites (measured from door to 5m 🛑 bedroom corridor - as described in AD.B1 table 2.1).

| rev                                                                                                                                         | date                     | drawn               | checked       |  |
|---------------------------------------------------------------------------------------------------------------------------------------------|--------------------------|---------------------|---------------|--|
| J                                                                                                                                           | 18/05/22                 | JSE                 | SW            |  |
| Staff acces                                                                                                                                 | ss stair and spiral star | updated.            |               |  |
| rev                                                                                                                                         | date                     | drawn               | checked       |  |
| Н                                                                                                                                           | 27/04/22                 | JSE                 | SW            |  |
| Minor revis                                                                                                                                 | ion to GA layout         |                     |               |  |
| rev                                                                                                                                         | date                     | drawn               | checked       |  |
| G                                                                                                                                           | 22/04/22                 | JSE                 | SW            |  |
| Fire strateg                                                                                                                                | gy updated to show 6     | 0min fire resisting | construction. |  |
| rev                                                                                                                                         | date                     | drawn               | checked       |  |
| F                                                                                                                                           | 28/02/22                 | JSE                 | SW            |  |
| Fire strategy updated to include revisions to GA's. Early warning<br>alarm system and emergency lighting requirements added to<br>drawings. |                          |                     |               |  |
| rev                                                                                                                                         | date                     | drawn               | checked       |  |
| E                                                                                                                                           | 21/01/22                 | JSE                 | SW            |  |
| Plan updat                                                                                                                                  | ed to suit latest layou  | t                   |               |  |
| rev                                                                                                                                         | date                     | drawn               | checked       |  |
| D                                                                                                                                           | 06/12/21                 | JSE                 | SW            |  |
| Plan updat                                                                                                                                  | ed to suit latest layou  | t                   |               |  |
| rev                                                                                                                                         | date                     | drawn               | checked       |  |
| С                                                                                                                                           | 01/11/21                 | JSE                 | SW            |  |
| Basement                                                                                                                                    | plan added. West wir     | ng escape route a   | added.        |  |
| rev                                                                                                                                         | date                     | drawn               | checked       |  |
| В                                                                                                                                           | 26/10/21                 | JSE                 | SW            |  |
| Layout upd                                                                                                                                  | lated in line with GA's  | 5                   |               |  |
| rev                                                                                                                                         | date                     | drawn               | checked       |  |
| А                                                                                                                                           | 29/09/21                 | JSE                 | SW            |  |
| Fire stratec                                                                                                                                | gy udated in line with   | fire engineer's co  | mments        |  |
| drawing stage CONSTRUCTION                                                                                                                  |                          |                     |               |  |
| drawing st                                                                                                                                  | atus oonotou             |                     |               |  |