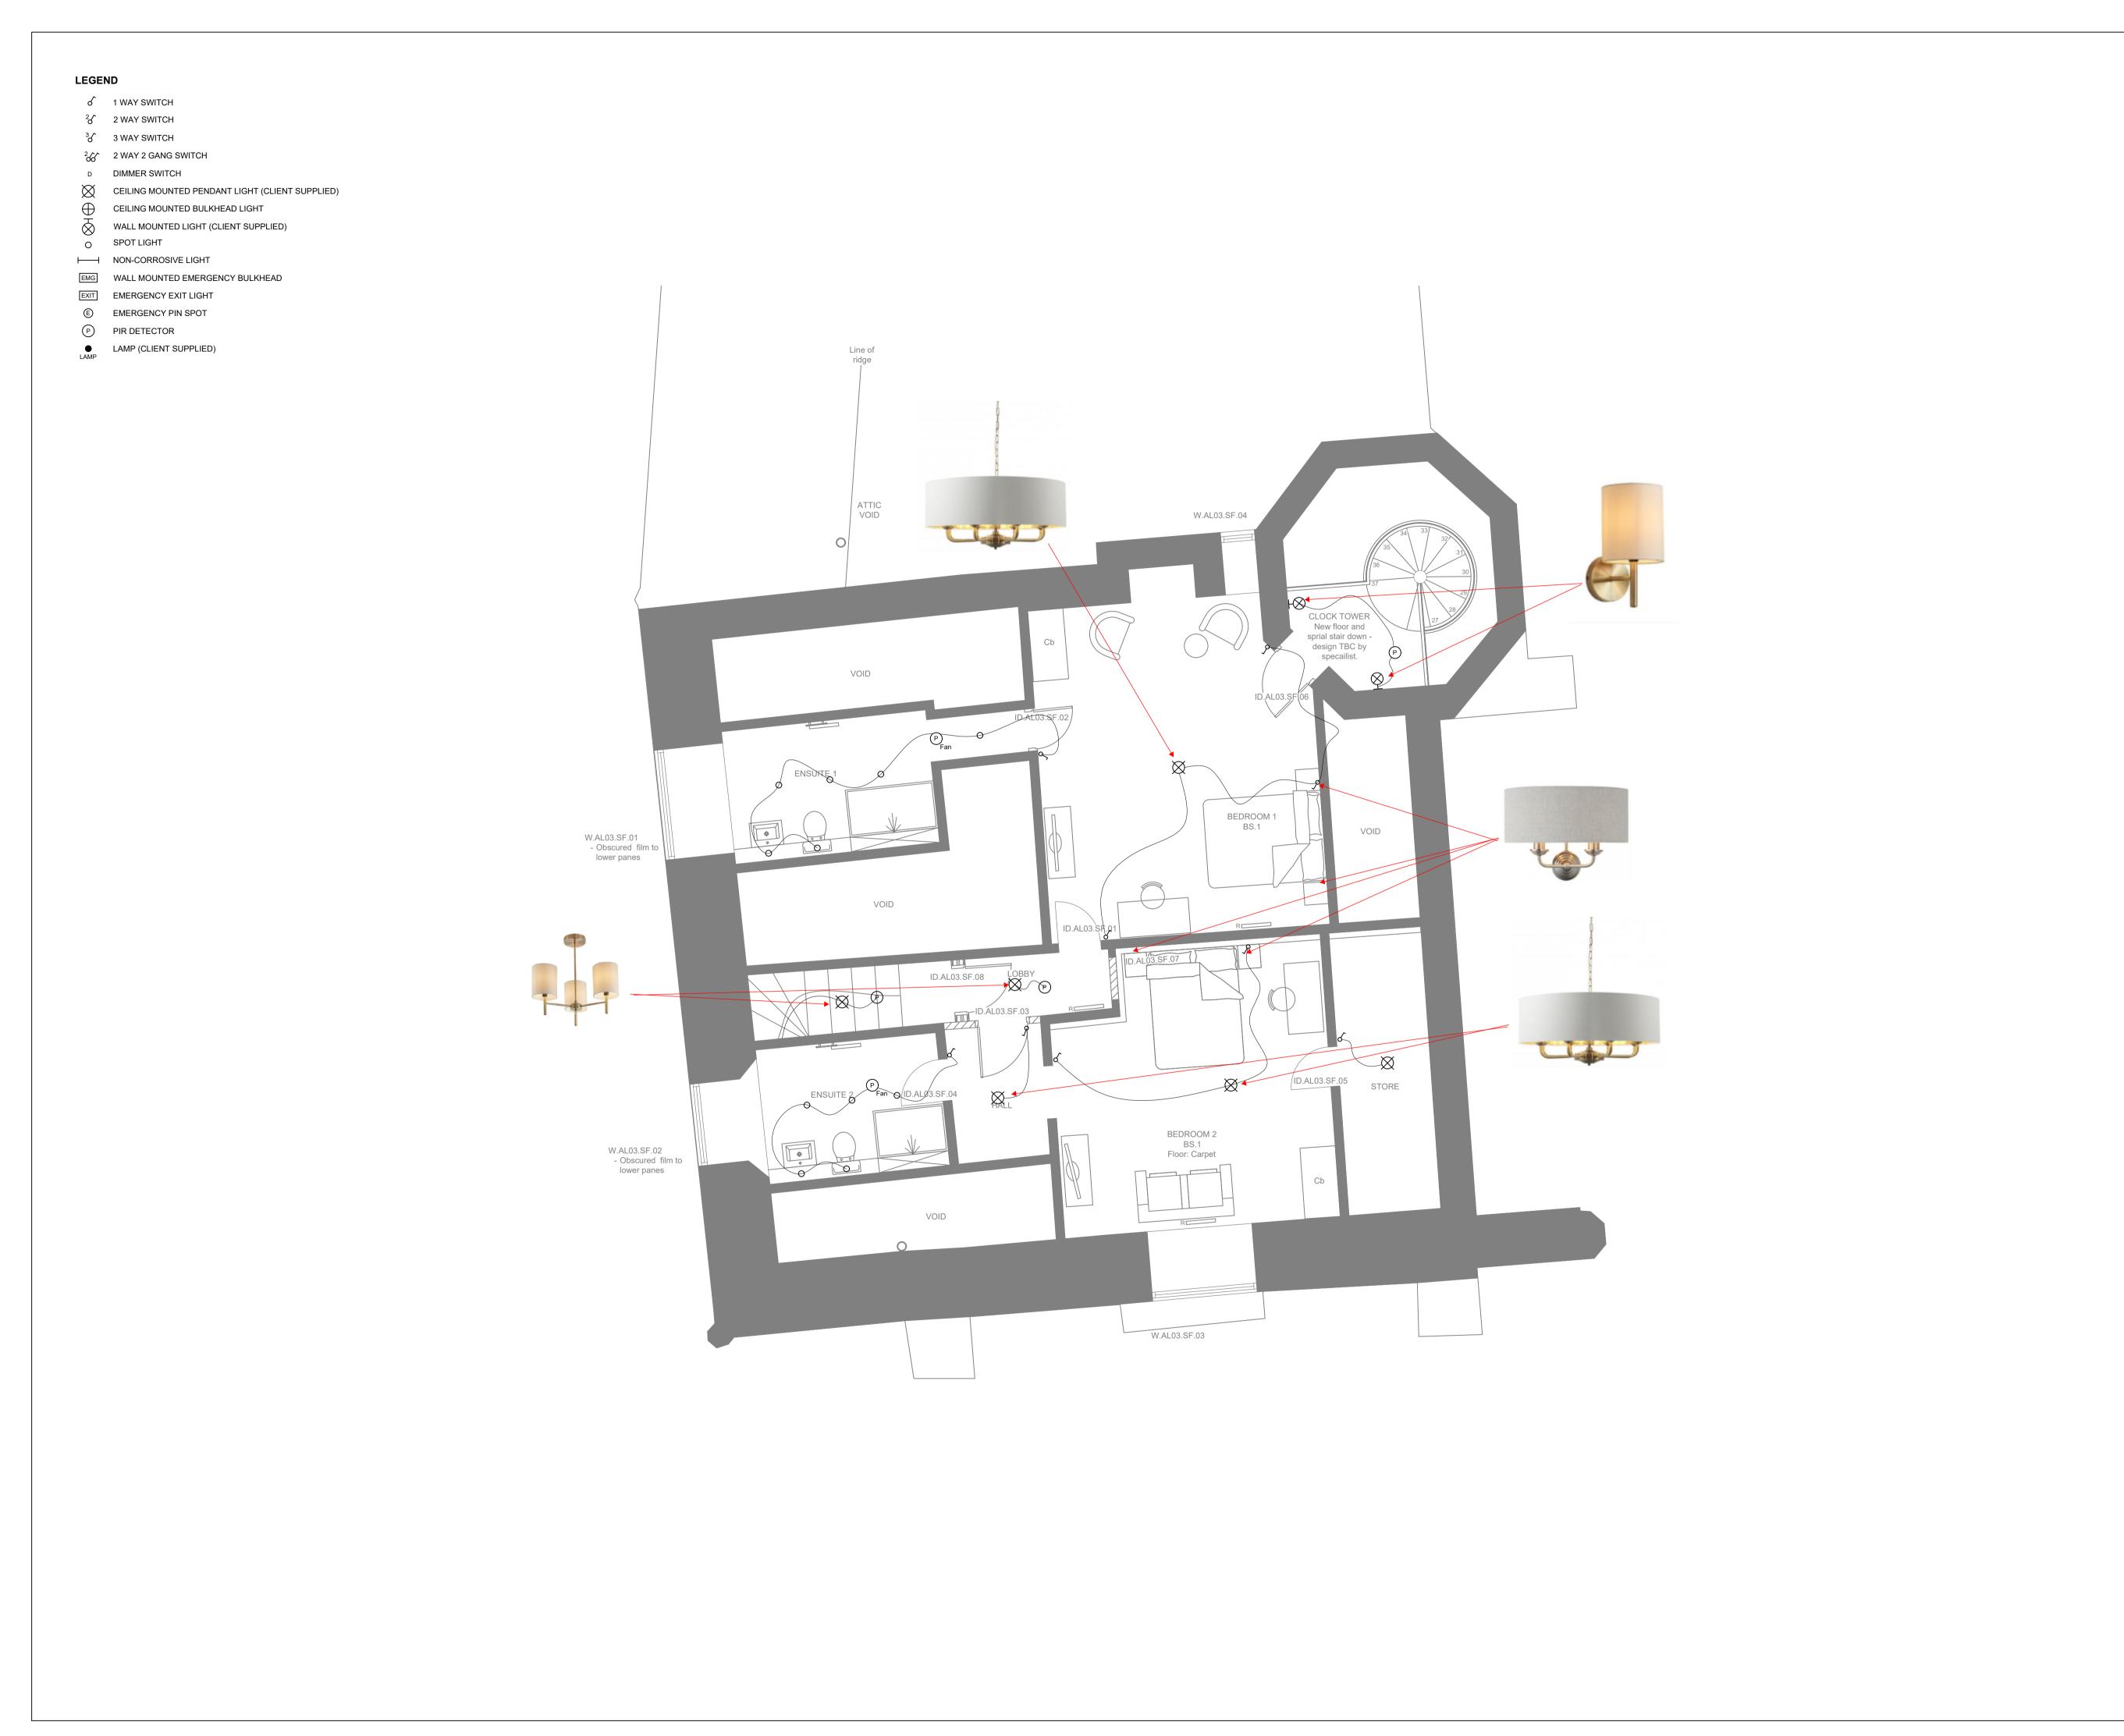

Client:

Project:

Darcy House

Drawing Title:

Electrical Services
Phase 3 Second Floor
Lighting Layout

1:50@A1 06/2023

L4384R/E/105

Drawing Number: