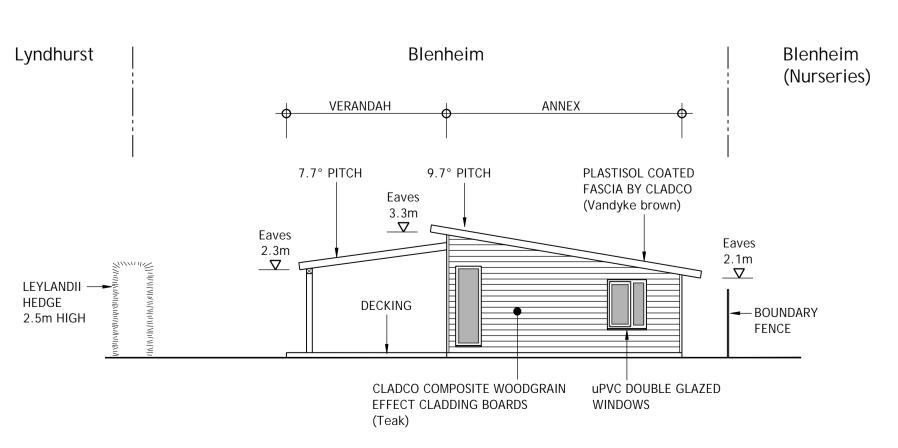

## DO NOT SCALE

NORTH-EAST (FRONT) ELEVATION (1:100)

SOUTH-EAST ELEVATION (1:100)

NORTH-WEST ELEVATION (1:100)

ALL SETTING OUT DIMENSIONS, LEVELS & CONSTRUCTION DETAILS TO BE VERIFIED ON SITE BY THE CONTRACTOR & CONFIRMED WITH THE OWNER PRIOR TO COMMENCEMENT OF WORKS.

LEGEND RAINWATER DOWNPIPE INSPECTION CHAMBER DOWNSTAND BEAM IN CEILING (ABOVE)

INDICATES APPROX FLOOR-CEILING HEIGHT

RETROSPECTIVE ERECTION OF DETACHED ANCILLARY ANNEX & VERANDAH AT BLENHEIM, BROMLEY ROAD ARDLEIGH, ESSEX. CO7 7SF