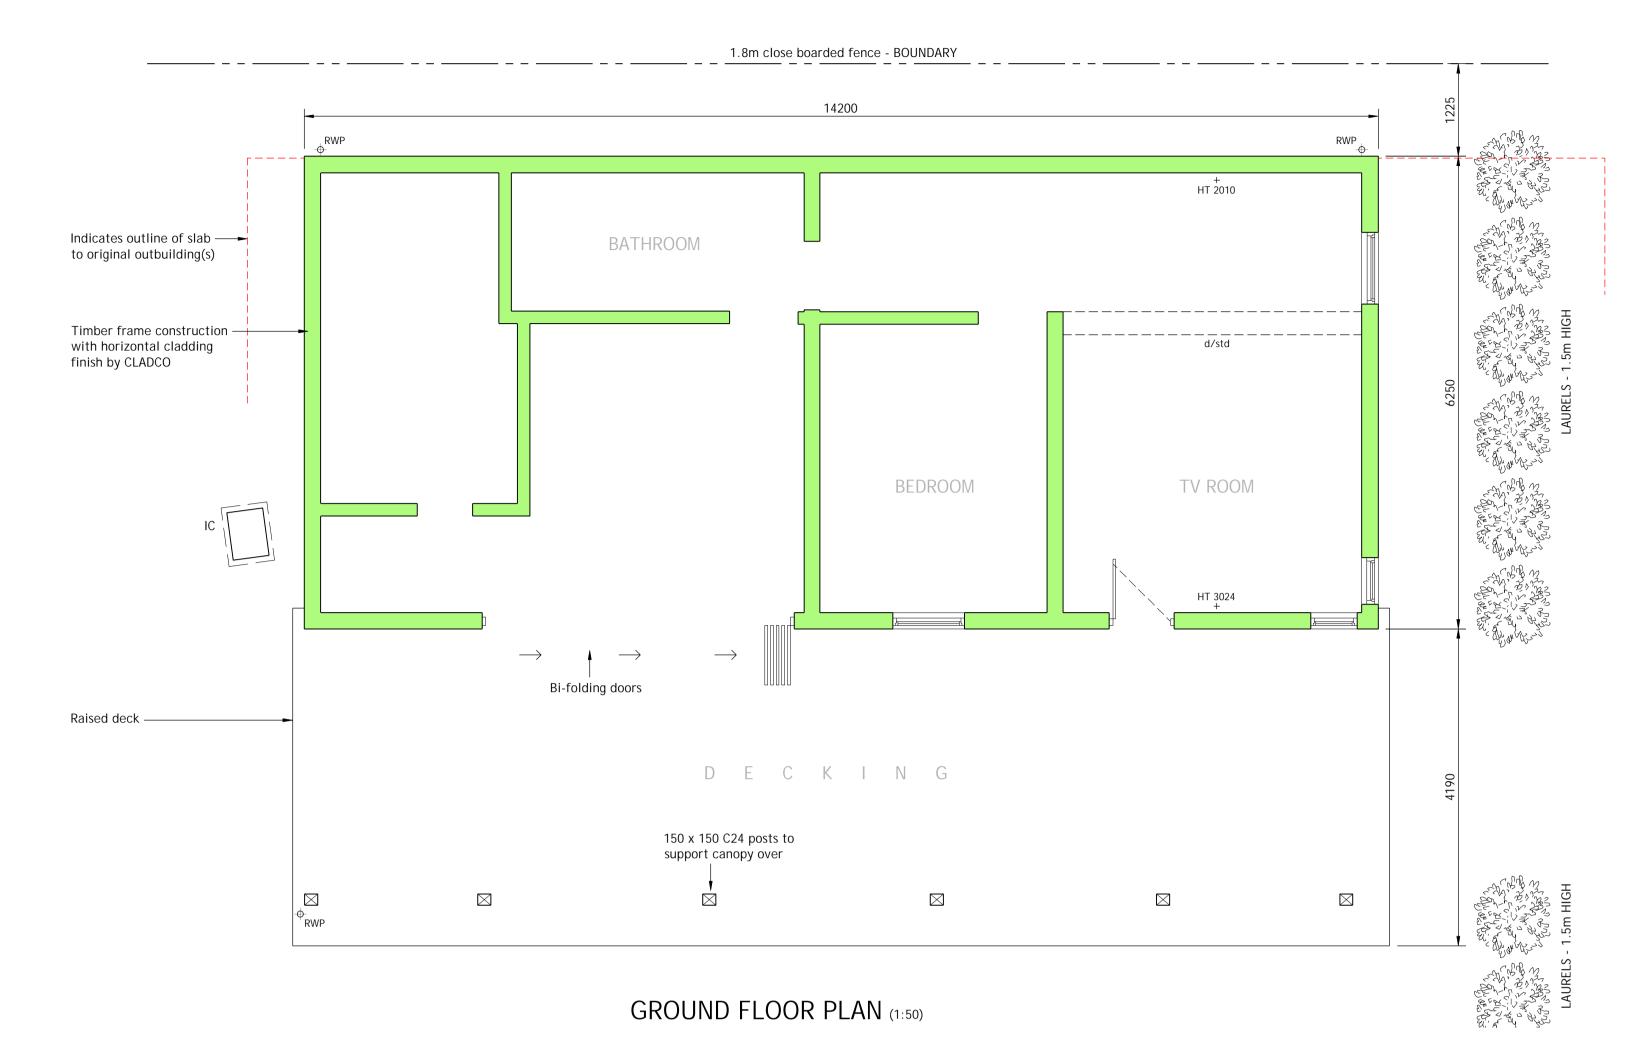

LEGEND RAINWATER DOWNPIPE INSPECTION CHAMBER DOWNSTAND BEAM IN CEILING (ABOVE)

INDICATES APPROX FLOOR-CEILING HEIGHT

RETROSPECTIVE ERECTION OF DETACHED ANCILLARY ANNEX & VERANDAH AT BLENHEIM, BROMLEY ROAD ARDLEIGH, ESSEX. CO7 7SF