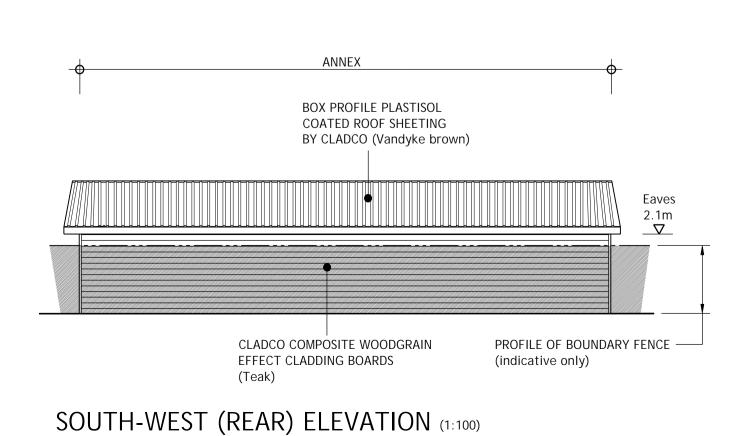

## DO NOT SCALE

NORTH-EAST (FRONT) ELEVATION (1:100)

SOUTH-EAST ELEVATION (1:100)

NORTH-WEST ELEVATION (1:100)

ALL SETTING OUT DIMENSIONS, LEVELS & CONSTRUCTION DETAILS TO BE VERIFIED ON SITE BY THE CONTRACTOR & CONFIRMED WITH THE OWNER PRIOR TO COMMENCEMENT OF WORKS.