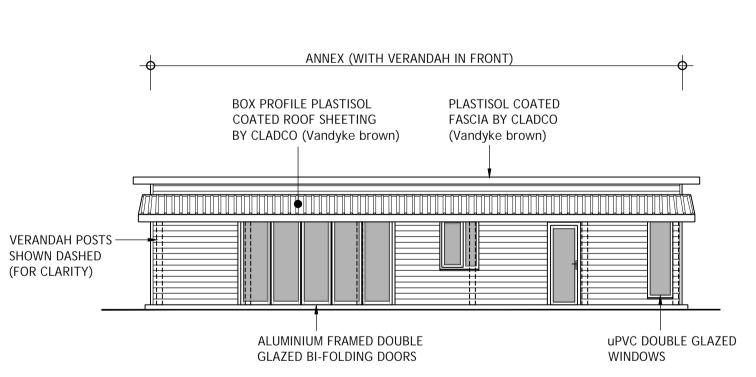

## DO NOT SCALE

NORTH-EAST (FRONT) ELEVATION (1:100)

SOUTH-EAST ELEVATION (1:100)

NORTH-WEST ELEVATION (1:100)

ALL SETTING OUT DIMENSIONS, LEVELS & CONSTRUCTION DETAILS TO BE VERIFIED ON SITE BY THE CONTRACTOR & CONFIRMED WITH THE OWNER PRIOR TO COMMENCEMENT OF WORKS.