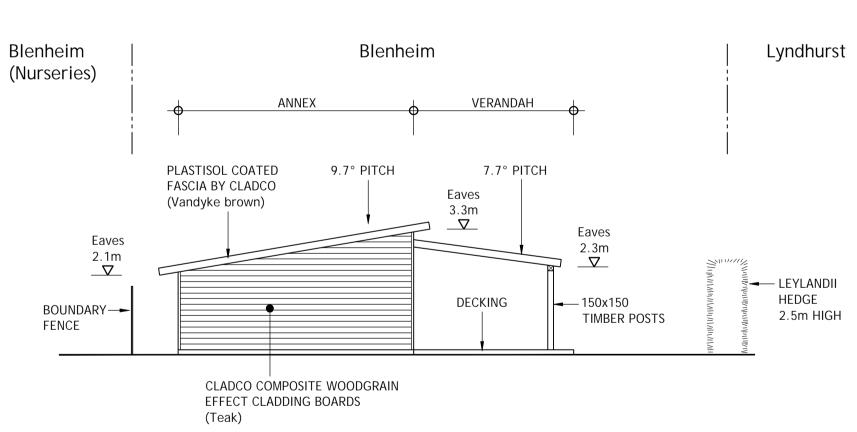

## DO NOT SCALE

NORTH-EAST (FRONT) ELEVATION (1:100)

SOUTH-EAST ELEVATION (1:100)

NORTH-WEST ELEVATION (1:100)

ALL SETTING OUT DIMENSIONS, LEVELS & CONSTRUCTION DETAILS TO BE VERIFIED ON SITE BY THE CONTRACTOR & CONFIRMED WITH THE OWNER PRIOR TO COMMENCEMENT OF WORKS.