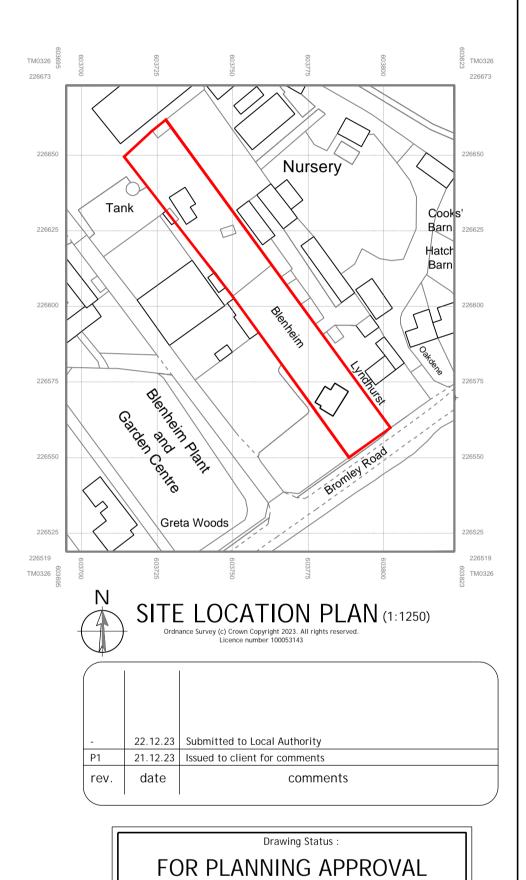

LEGEND RAINWATER DOWNPIPE INSPECTION CHAMBER DOWNSTAND BEAM IN CEILING (ABOVE)

INDICATES APPROX FLOOR-CEILING HEIGHT

RETROSPECTIVE ERECTION OF DETACHED ANCILLARY ANNEX & VERANDAH AT BLENHEIM, BROMLEY ROAD ARDLEIGH, ESSEX. CO7 7SF

Mr & Mrs V Pastuhova

TITLE

End873/01

PROPOSED PLANS & ELEVATIONS

| :100, 1:50 | DECEMBER 20 |
|------------|-------------|
|            |             |
|            |             |