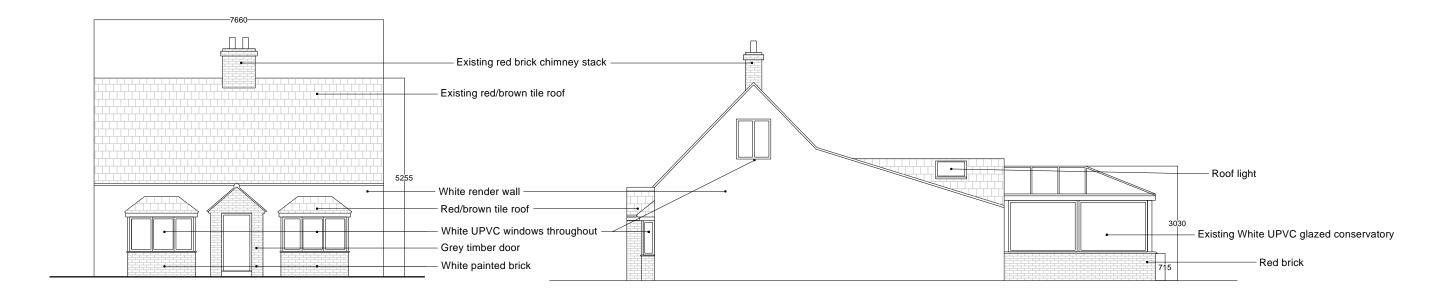

## EXISTING FRONT ELEVATION

## EXISTING WEST FACING SIDE ELEVATION

EXISTING REAR ELEVATION

EXISTING EAST FACING SIDE ELEVATION

GENERAL NOTES:
Copyright Studio hadge Architects Ltd. No implied Scence exists.
This drawing's not to be acaded. Use figured dimensions only. Contractors must verify all dimensions on all below commencing units below or other plantaments on the below commencing units below or other plantaments.
Subject to sustandary approvals and survey.