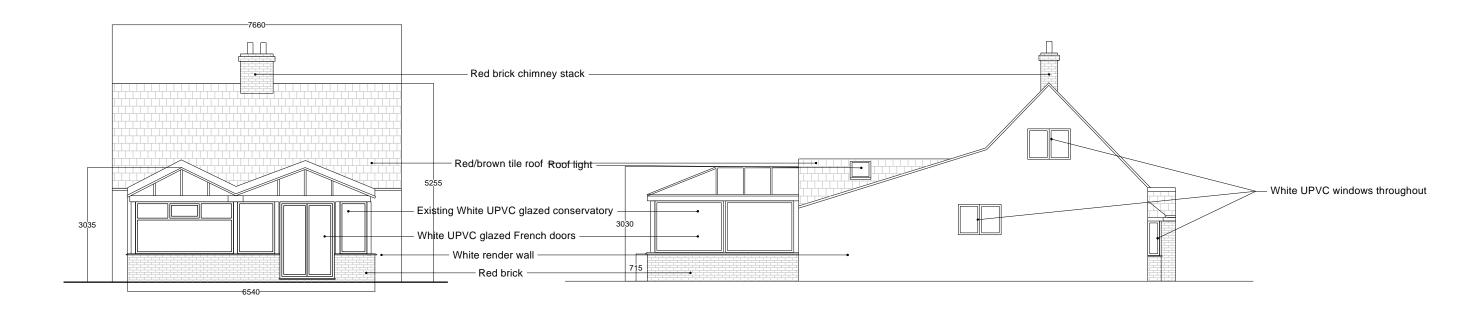

## EXISTING WEST FACING SIDE ELEVATION

EXISTING REAR ELEVATION

EXISTING EAST FACING SIDE ELEVATION

GENERAL NOTES:
Copyright Studio hadge Architects Ltd. No implied Scence exists.
This drawing's not to be acaded. Use figured dimensions only. Contractors must verify all dimensions on all below commencing units below or other plantaments on the below commencing units below or other plantaments.
Subject to sustandary approvals and survey.