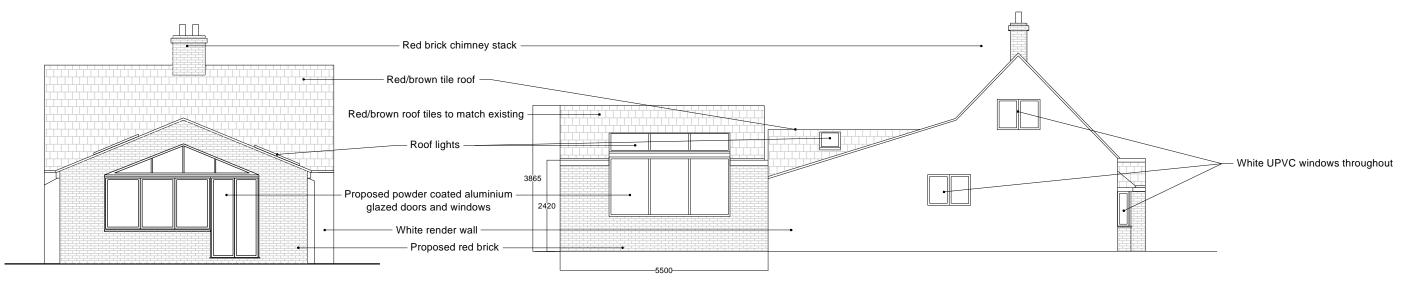

## PROPOSED WEST FACING SIDE ELEVATION

Drawing Key

 $\overline{}$ 

PROPOSED REAR ELEVATION

## PROPOSED EAST FACING SIDE ELEVATION

Copyright Studio hedge Architects Ltd. No implied licence exists. This drawing is not to be scaled. Use figured dimensions only, dimensions on site before commencing any work or shop drawings. Subject to statutory approvale and survey. Building areas are liable to adjustment over the course of the design process due to the origoing construction desaining developments. a the information contained within this drawing is solely for the benefit of the nd should not be relied upon by third parties.