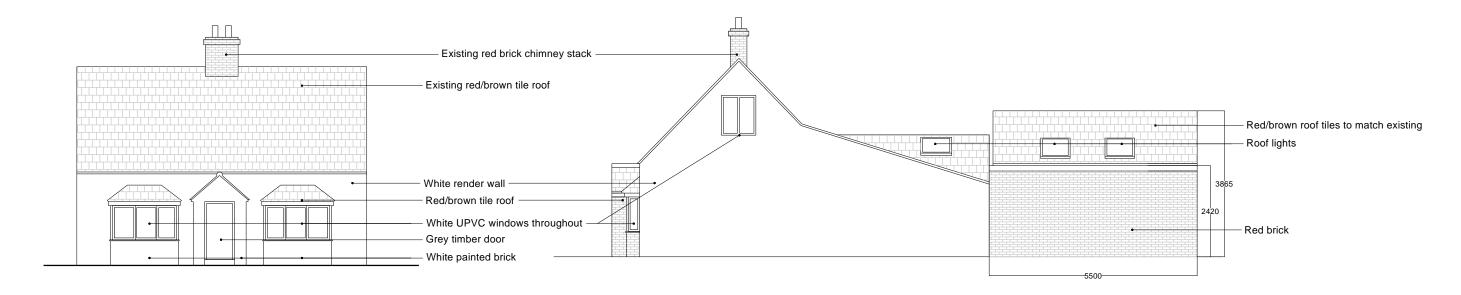

PROPOSED FRONT ELEVATION

## PROPOSED WEST FACING SIDE ELEVATION

Drawing Key

 $\overline{}$ 

PROPOSED REAR ELEVATION