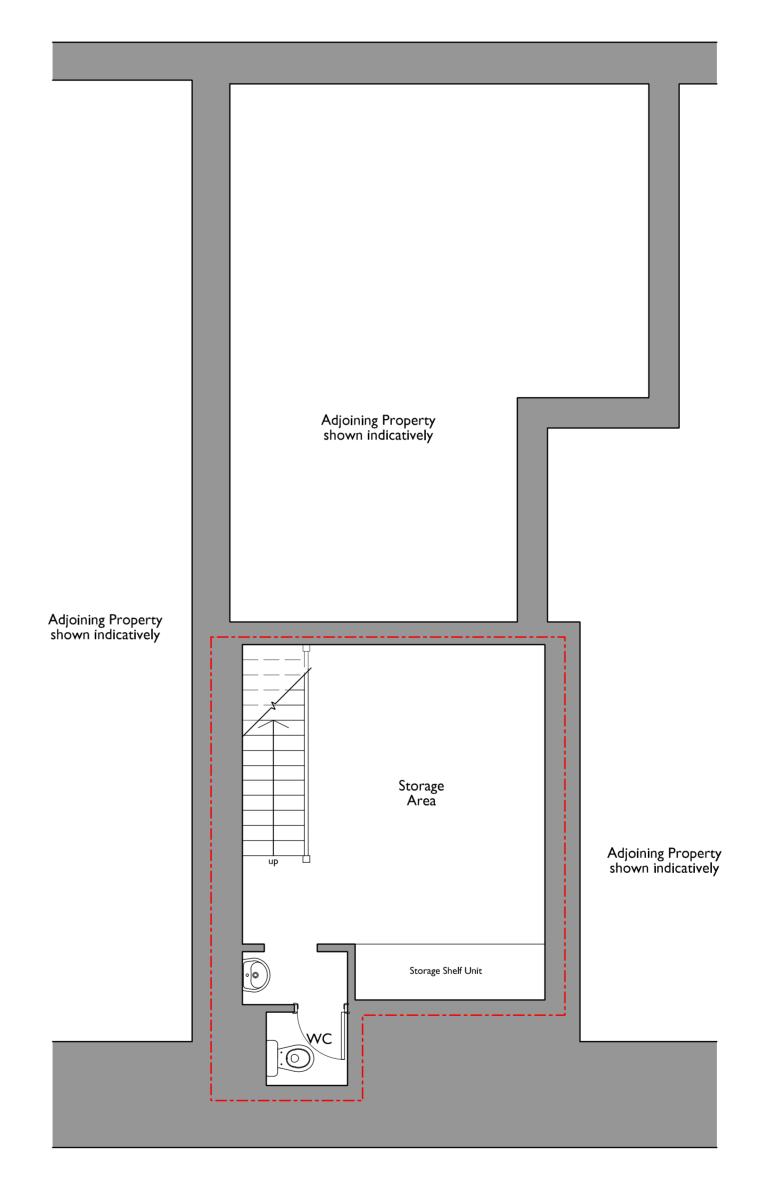

## Garden at Basement Level

Public Footpath at South Clerk Street

EXISTING GROUND FLOOR PLAN

EXISTING BASEMENT PLAN

KEY:

----- Application Boundary

GIFA - Approx 78 sqm.

| CLIENT:<br>Yakiniku Edinburgh Ltd                                         |                      |               |           |
|---------------------------------------------------------------------------|----------------------|---------------|-----------|
| Change of Use from Class 1 to Class 3 at 62 South Clerk Street, Edinburgh |                      |               |           |
| Existing Floor Plan                                                       |                      |               |           |
| SCALE AT A2:<br>1:50                                                      | Dec 23               | DRAWN:<br>NRC | CHECKED:  |
| PROJECT NO: 2105                                                          | DRAWING NO:<br>PL-01 |               | REVISION: |