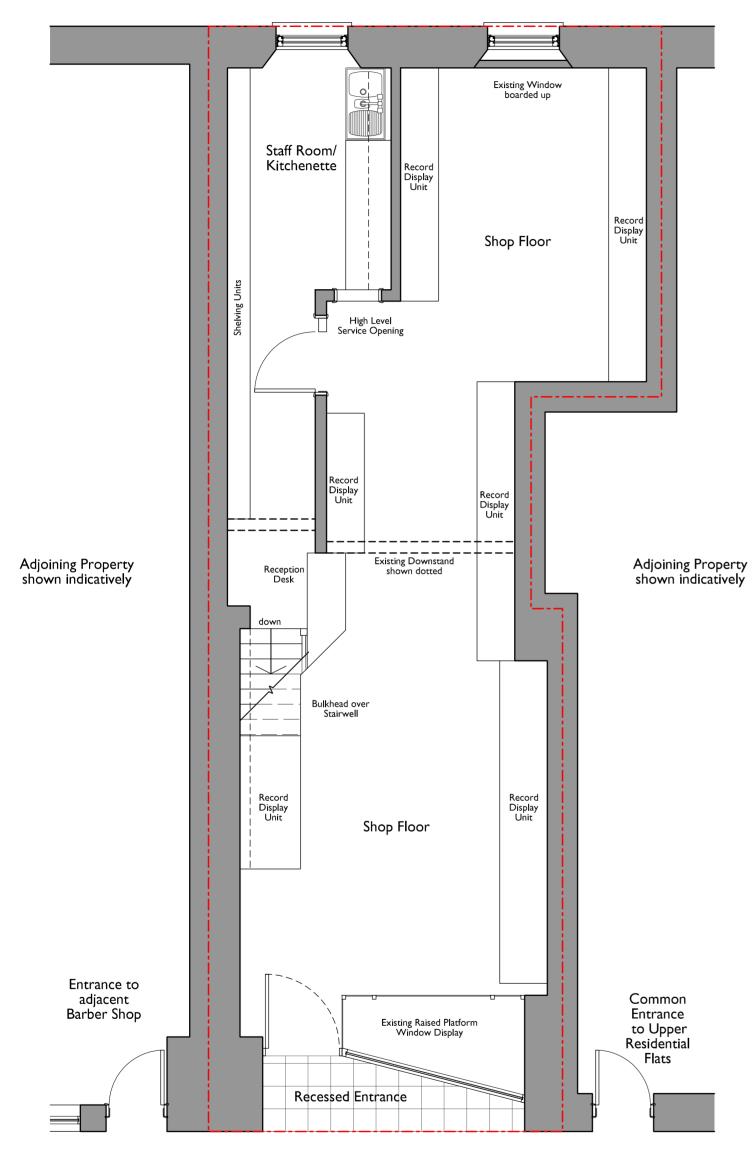

## Garden at Basement Level

Public Footpath at South Clerk Street

EXISTING GROUND FLOOR PLAN

EXISTING BASEMENT PLAN

KEY:

----- Application Boundary

GIFA - Approx 78 sqm.

| CLIENT:<br>Yakiniku Edinburgh Ltd                                         |                      |               |           |
|---------------------------------------------------------------------------|----------------------|---------------|-----------|
| Change of Use from Class 1 to Class 3 at 62 South Clerk Street, Edinburgh |                      |               |           |
| Existing Floor Plan                                                       |                      |               |           |
| SCALE AT A2:<br>1:50                                                      | Dec 23               | DRAWN:<br>NRC | CHECKED:  |
| PROJECT NO: 2105                                                          | DRAWING NO:<br>PL-01 |               | REVISION: |